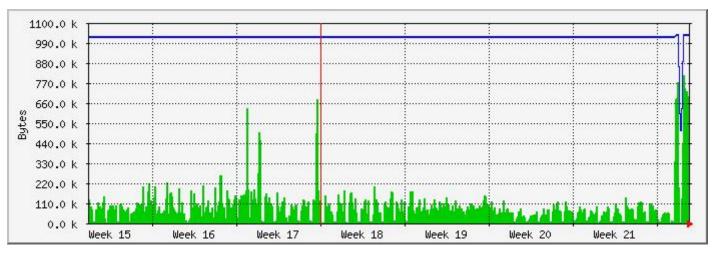

Max Free 816.7 kbytes Average Free 88.9 kbytes Current Free 698.1 kbytes Max Total 1035.8 kbytes Average Total 1024.9 kbytes Current Total 1035.8 kbytes

Max Total 1030.6 kbytes Average Total 1025.8 kbytes Current Total 892.8 kbytes