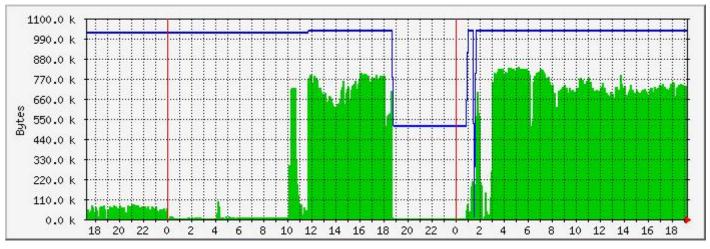

## **`Daily' Graph (5 Minute Average)**

Max Free 836.0 kbytes Average Free 364.5 kbytes Current Free 735.7 kbytes Max Total 1035.8 kbytes Average Total 965.7 kbytes Current Total 1035.8 kbytes