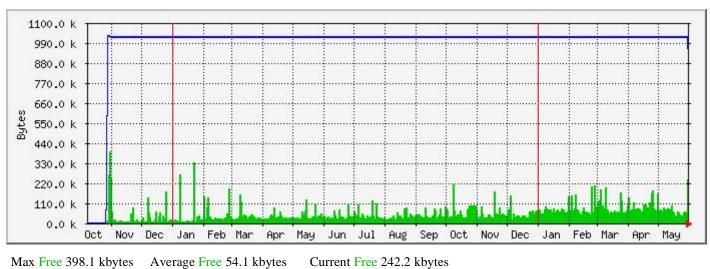

Max Free 816.7 kbytes Average Free 88.9 kbytes Current Free 698.1 kbytes Max Total 1035.8 kbytes Average Total 1024.9 kbytes Current Total 1035.8 kbytes

Max Total 1030.6 kbytes Average Total 1025.8 kbytes Current Total 892.8 kbytes