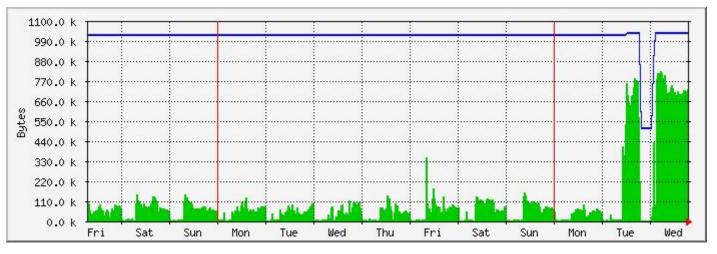

## Weekly' Graph (30 Minute Average)

Max Free 826.5 kbytes Average Free 107.0 kbytes Current Free 729.5 kbytes Max Total 1035.8 kbytes Average Total 1017.2 kbytes Current Total 1035.8 kbytes

**`Monthly' Graph (2 Hour Average)** 