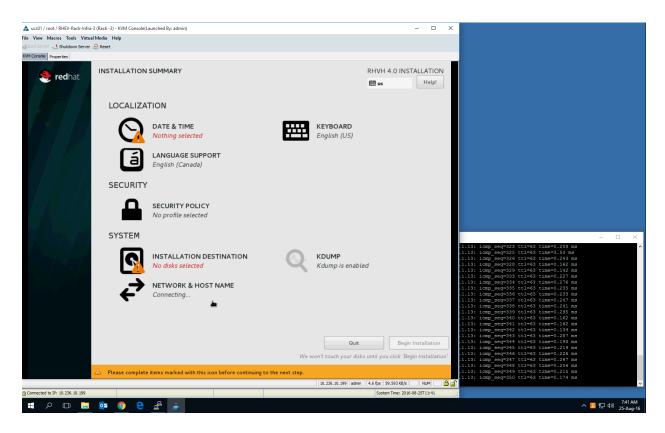

Issue #6 Installation Fails when selecting Regular LVM

Issue #7 Installation Fails when selecting regular partitions

Did anyone test this?