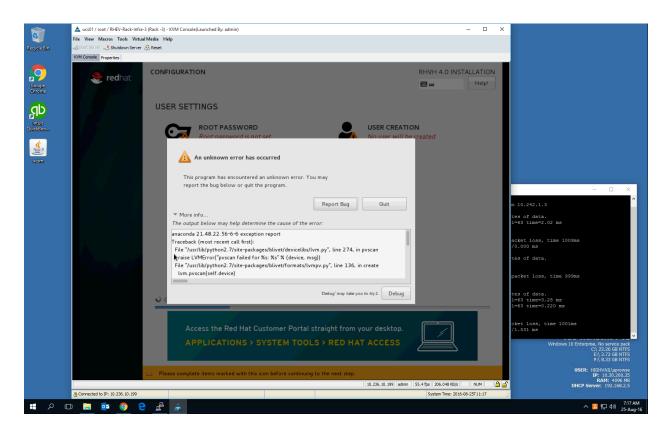

Issue #3 Network shows as connecting, even though it is reachable,
and returns ping requests

Issue #4 Cannot enable NTP

Issue #5 Installation Fails when selecting LVM Thin Provisioning (4 attempts, all failed)