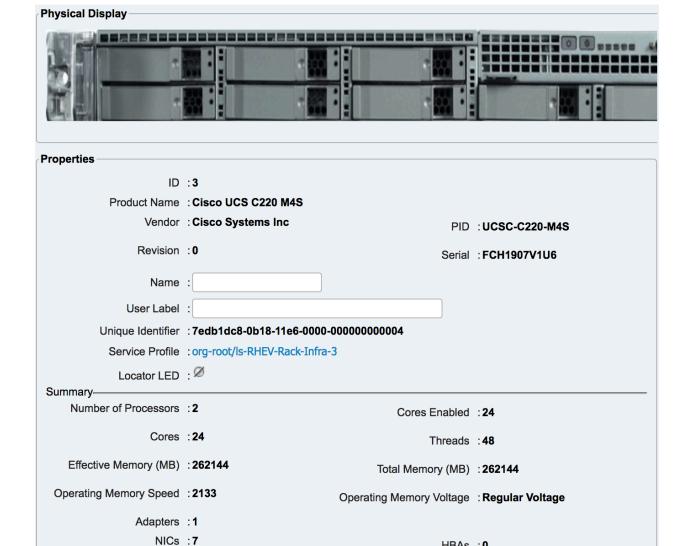

## Hardware

Installing RHV 4 on a Cisco UCS C220 - Runs RHEVH 3.6 flawlessly

HBAs : 0