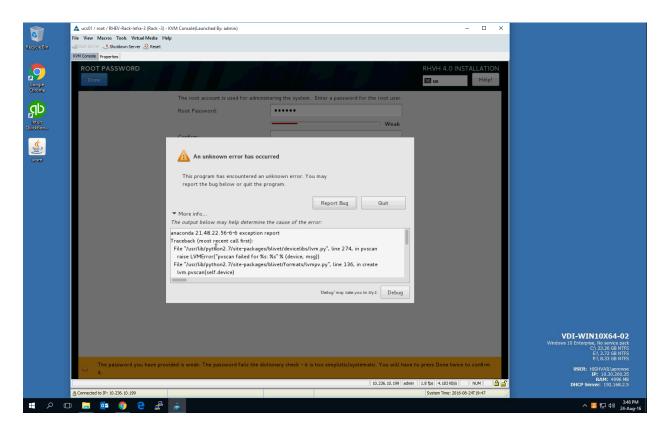

Issue #3 Network shows as connecting, even though it is reachable,
and returns ping requests

Issue #4 Cannot enable NTP

Issue #5 Installation Fails when selecting LVM Thin Provisioning (4 attempts, all failed)