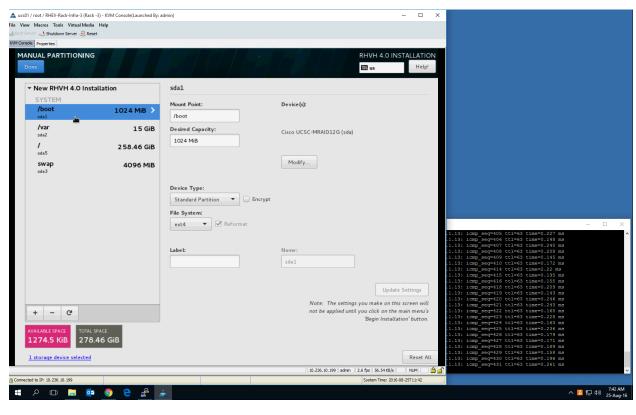

Issue #6 Installation Fails when selecting Regular LVM

Issue #7 Installation Fails when selecting regular partitions

Did anyone test this?