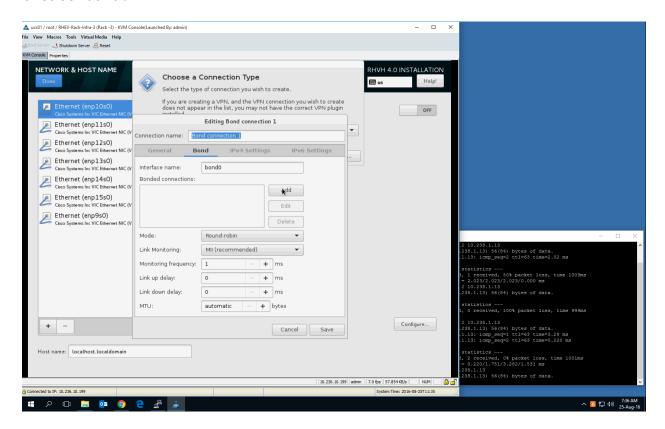

## INSTALLATION

Initial boot, set up

Issue #1, Network GUI, have to enter information gradually and save as the windows suddenly close losing all information. This happens all the time.

Create bond:

Issue #2 Bond shows as disconnected, even though it can be pinged
(shown in PuTTY window)