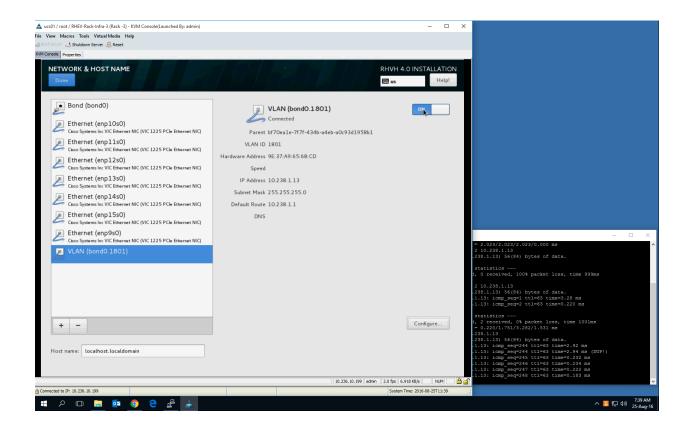

Issue #3 Network shows as connecting, even though it is reachable,
and returns ping requests

Issue #4 Cannot enable NTP

Issue #5 Installation Fails when selecting LVM Thin Provisioning (4 attempts, all failed)