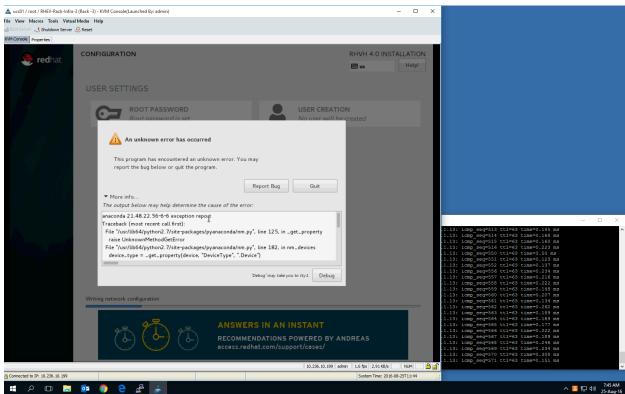

Issue #6 Installation Fails when selecting Regular LVM

Issue #7 Installation Fails when selecting regular partitions

Did anyone test this?