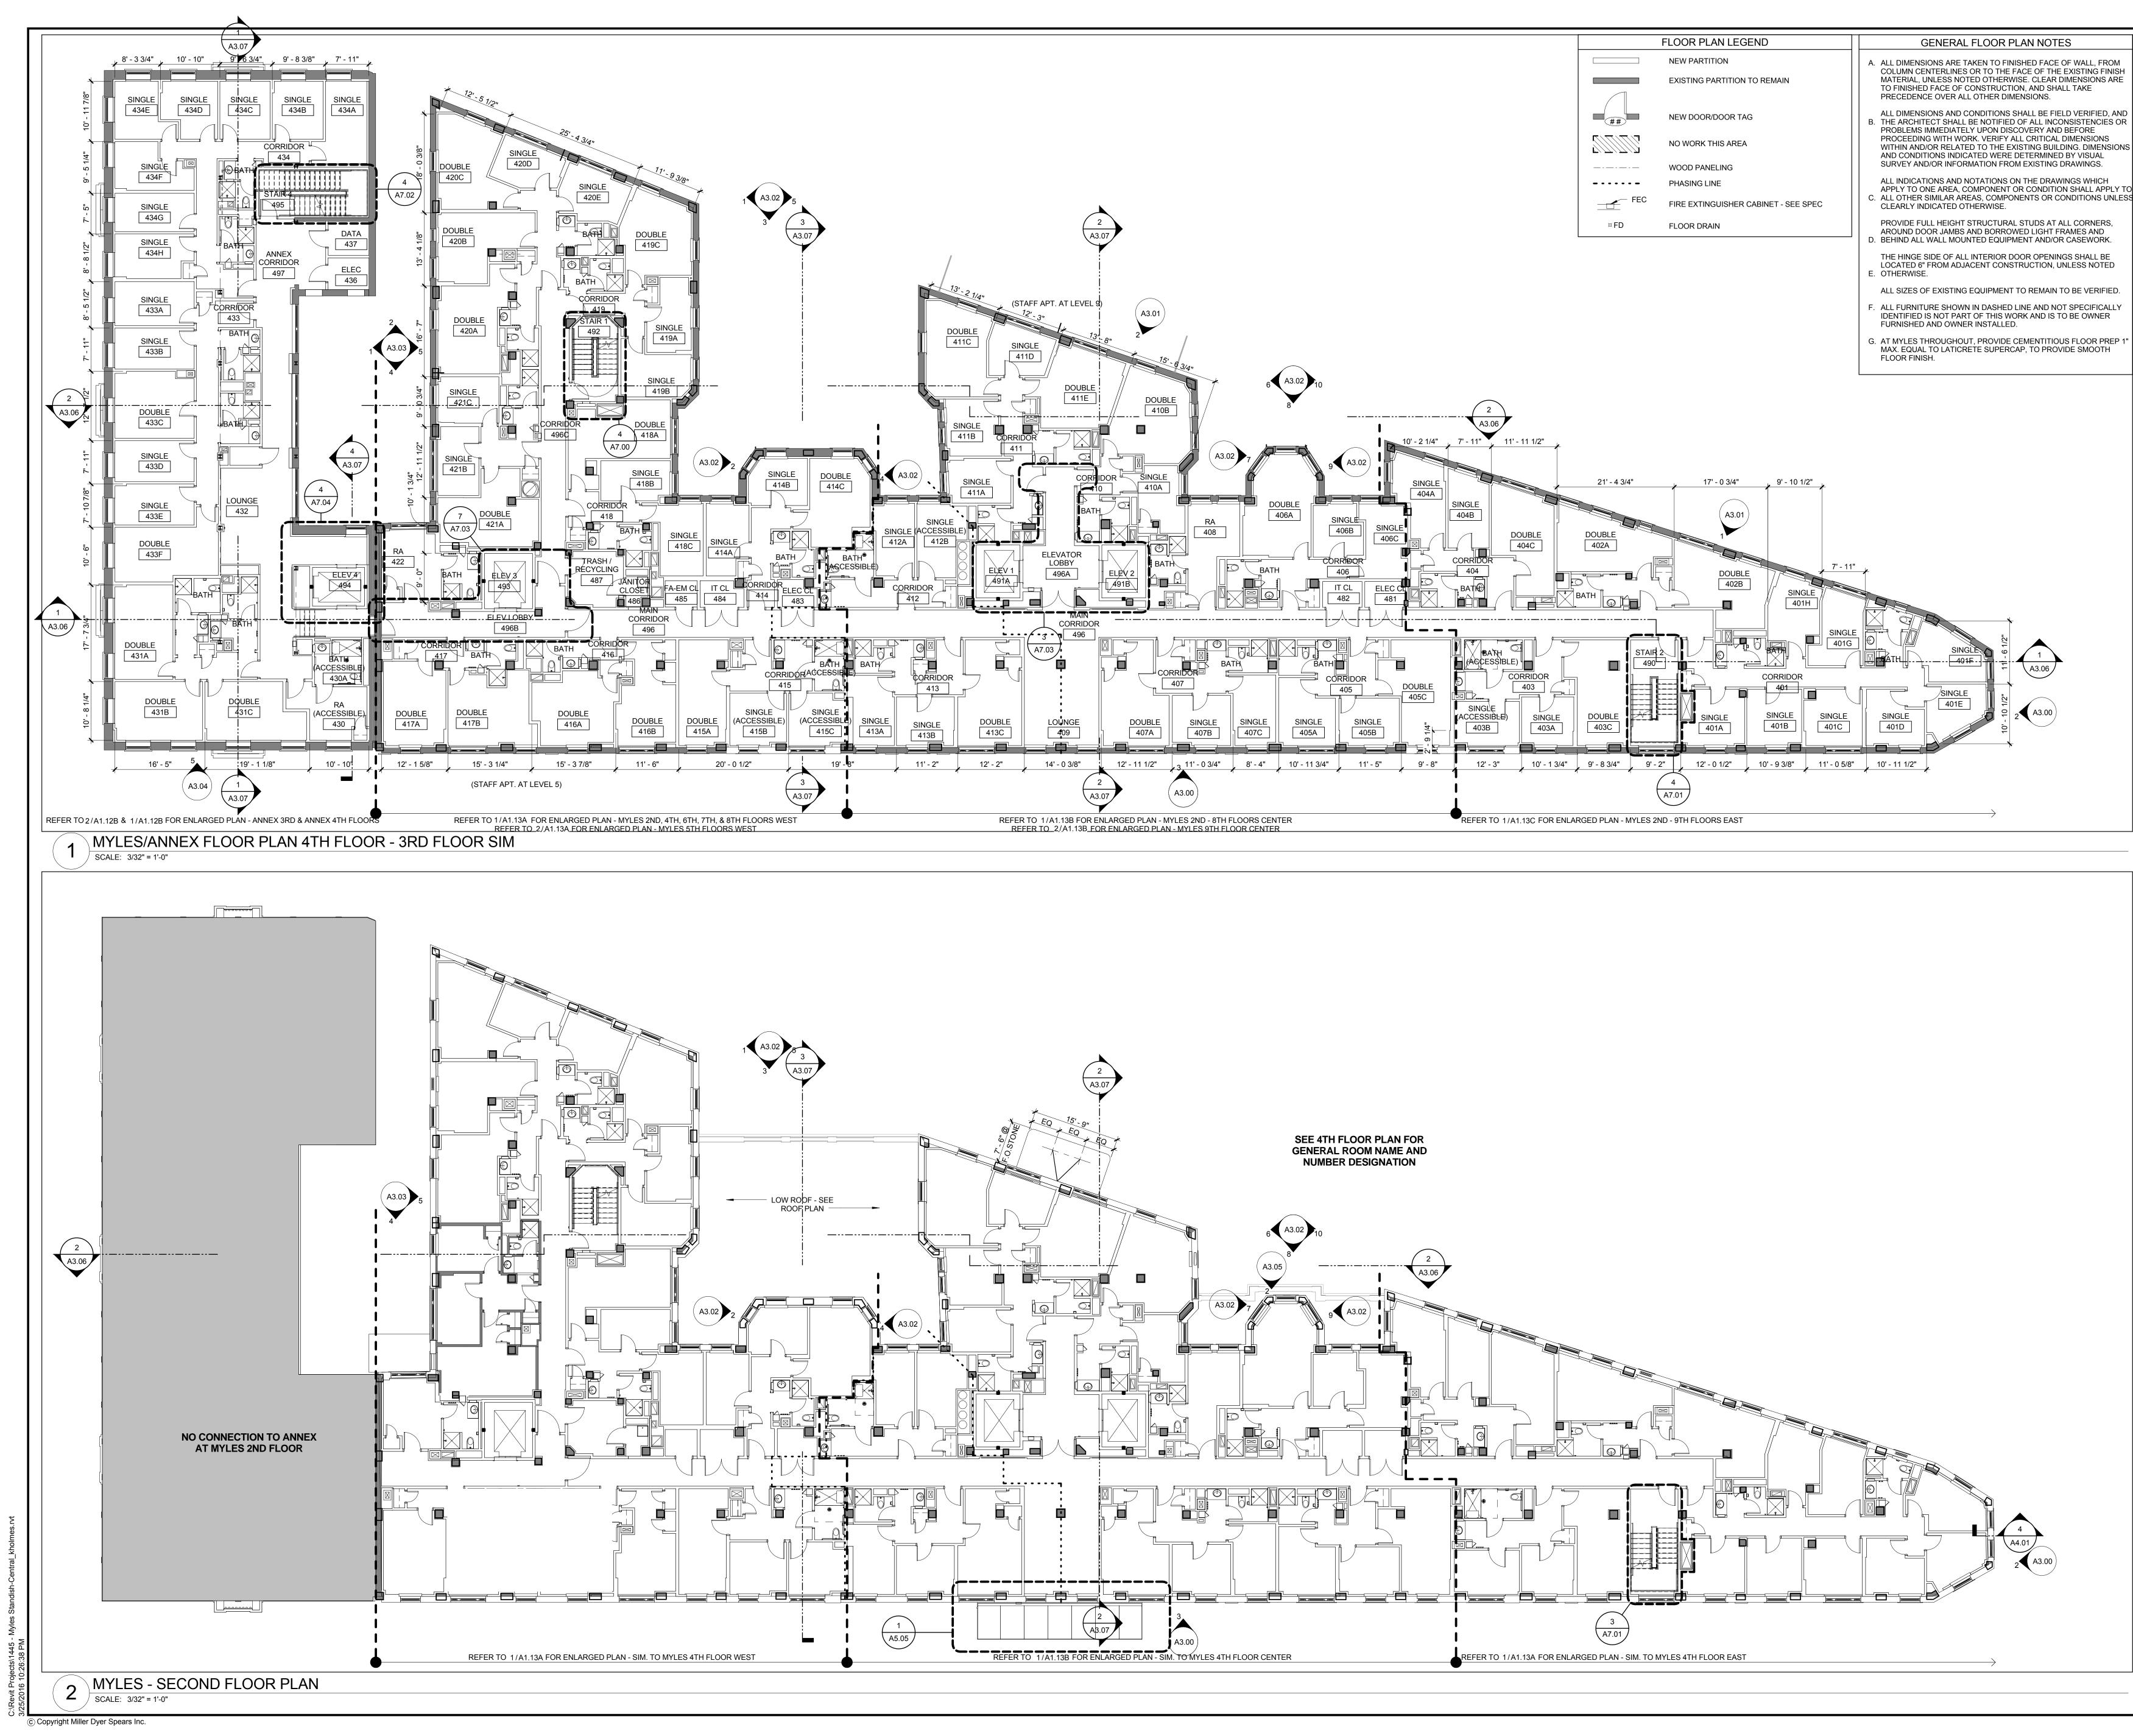

| S<br>S<br>S |                                                                                                                                                                            |
|-------------|----------------------------------------------------------------------------------------------------------------------------------------------------------------------------|
|             |                                                                                                                                                                            |
|             |                                                                                                                                                                            |
|             |                                                                                                                                                                            |
|             |                                                                                                                                                                            |
|             |                                                                                                                                                                            |
|             | N                                                                                                                                                                          |
|             |                                                                                                                                                                            |
| ]           |                                                                                                                                                                            |
|             | architecture                                                                                                                                                               |
|             | A D S architecture<br>planning<br>interiors<br>MILLER DYER SPEARS INC.<br>99 CHAUNCY STREET<br>BOSTON, MA 02111<br>617-338-5350 tel<br>617-338-0033 fax<br>WWW.MDS-BOS.COM |
|             | Project Status: CONSTRUCTION<br>DOCUMENTS<br>Project No: 1445                                                                                                              |
|             | Drawn By: BE<br>Checked By: JL/SS/ST<br>Issue Date: March 25, 2016                                                                                                         |
|             | No.  Date  Description                                                                                                                                                     |
|             |                                                                                                                                                                            |
|             | No.  Date  Description                                                                                                                                                     |
|             |                                                                                                                                                                            |
|             | Drawing Title<br>MYLES - 2ND-4TH<br>FLOOR PLAN                                                                                                                             |
|             | As indicated                                                                                                                                                               |
|             | Drawing Number                                                                                                                                                             |