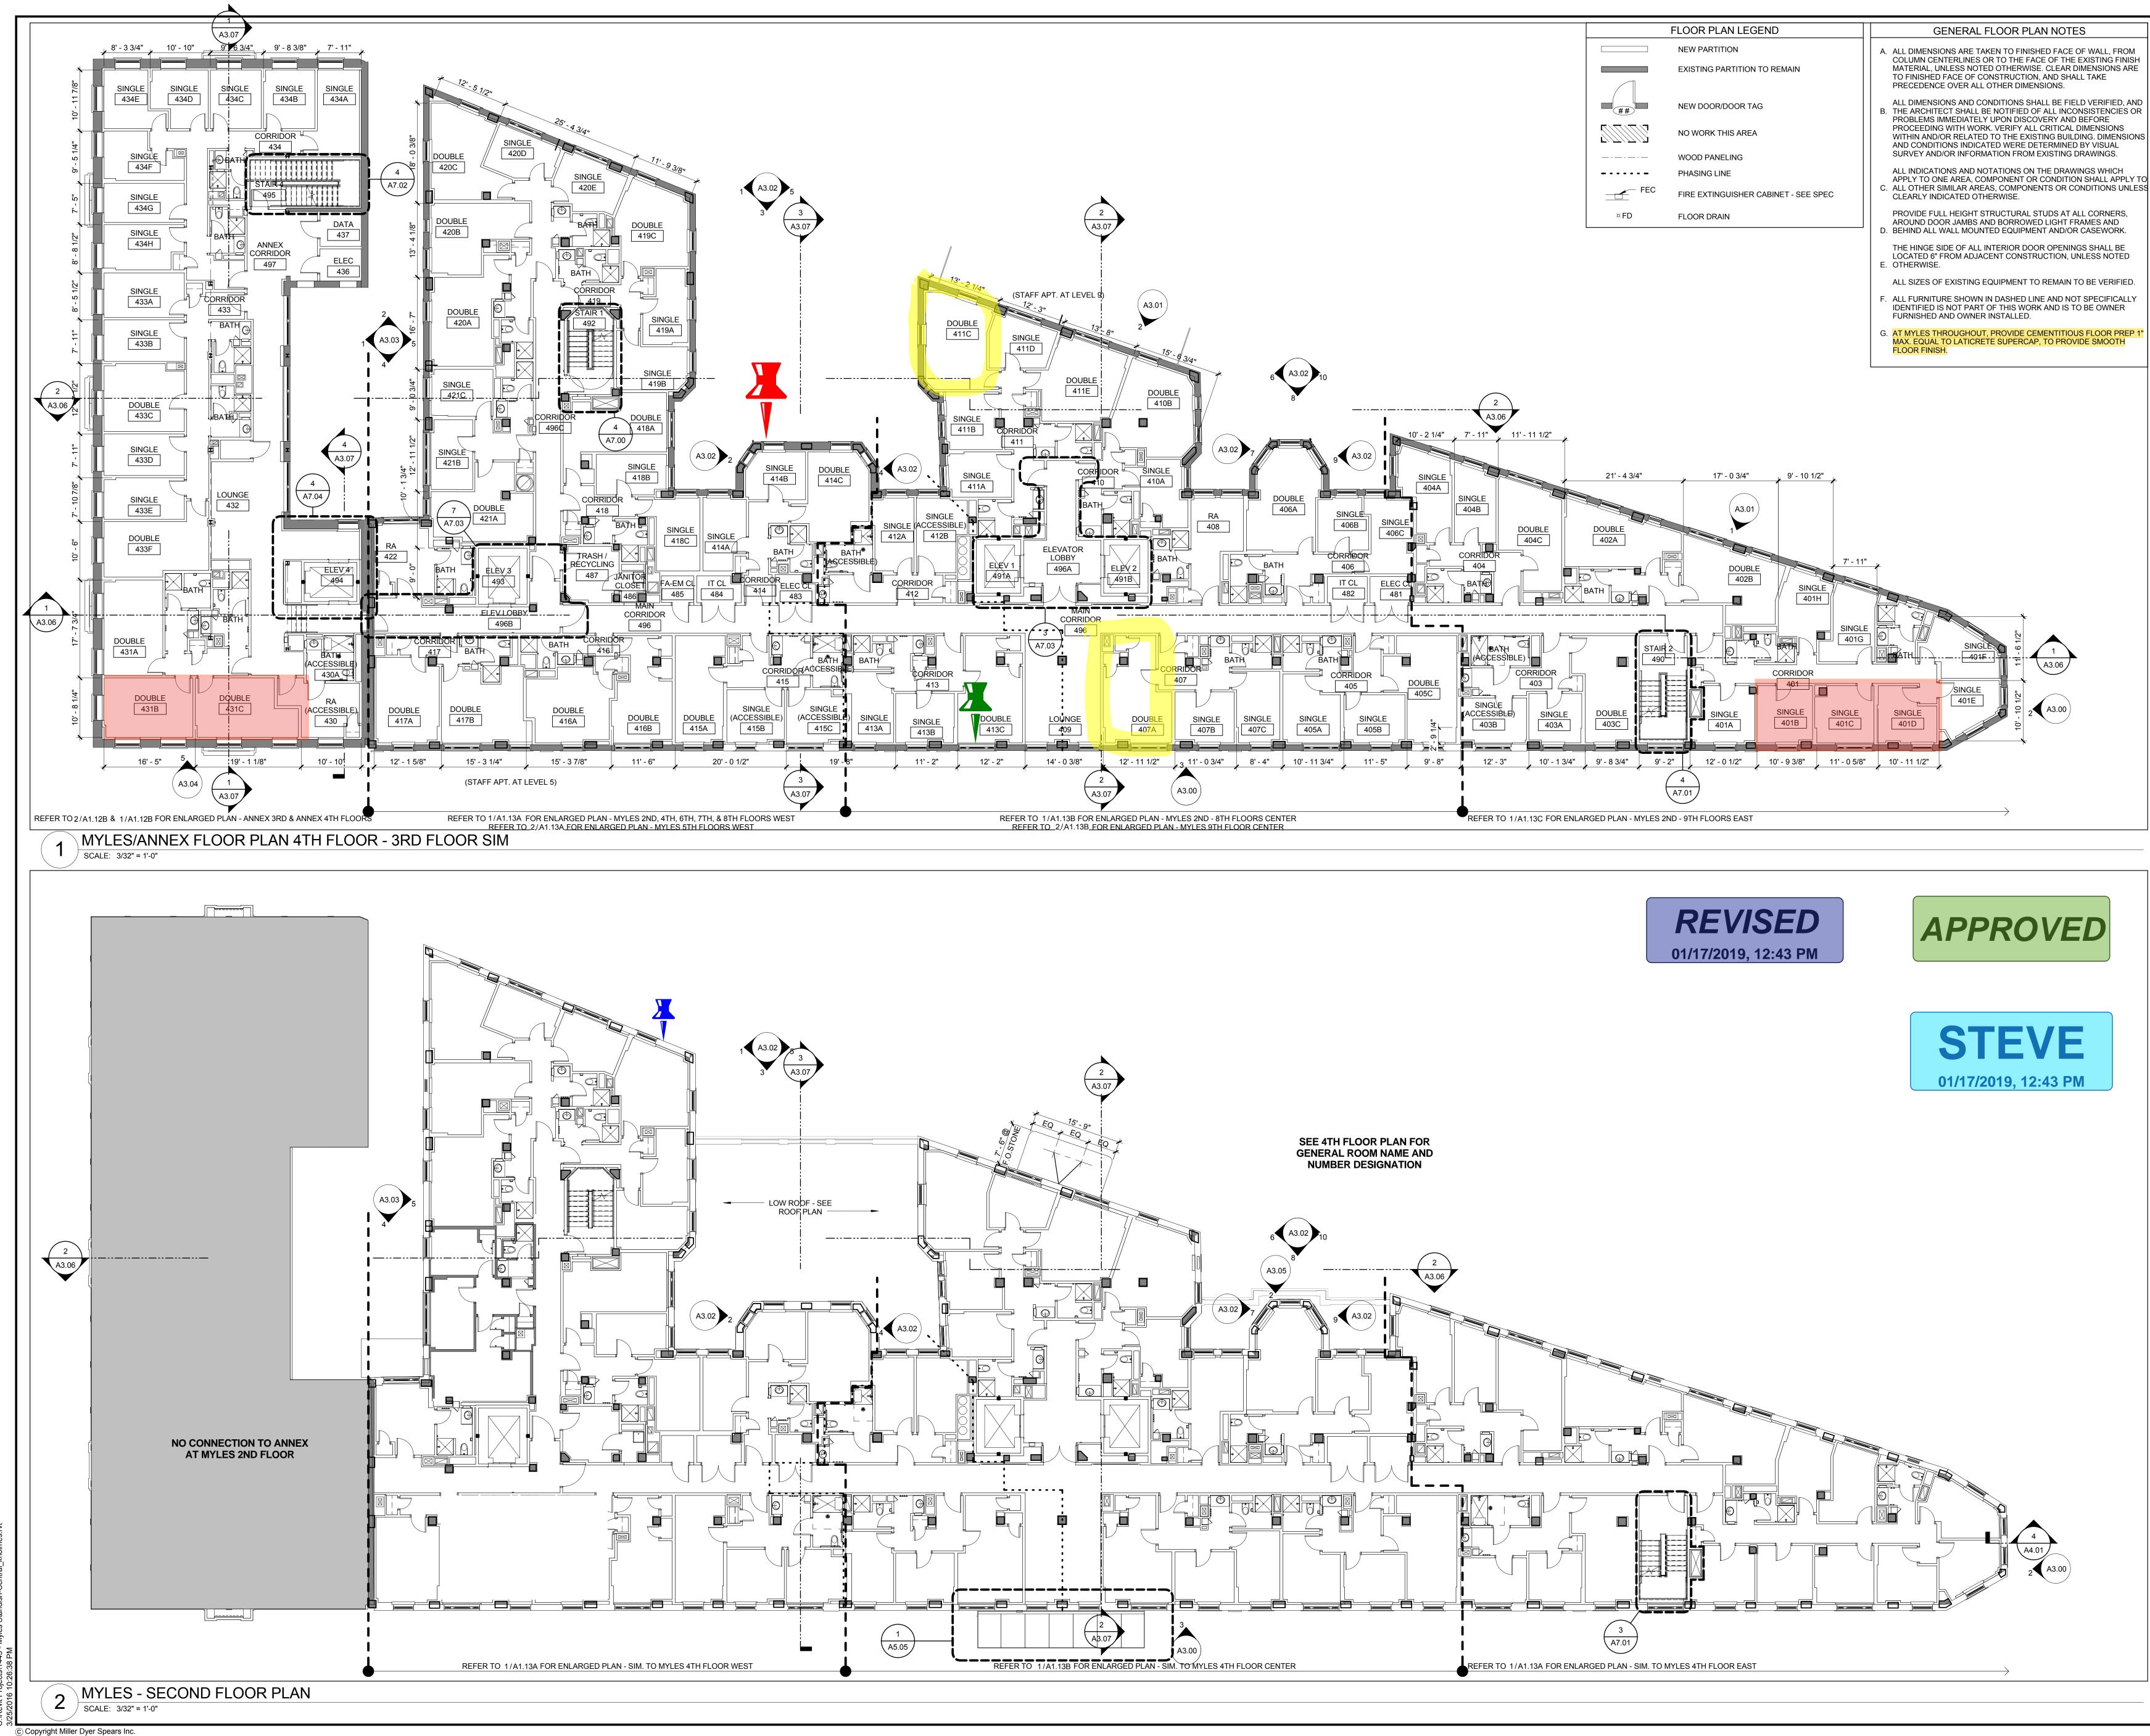

| N                                                                                                                           |
|-----------------------------------------------------------------------------------------------------------------------------|
|                                                                                                                             |
|                                                                                                                             |
|                                                                                                                             |
|                                                                                                                             |
| MDS architecture planning interiors                                                                                         |
| MILLER DYER SPEARS INC.<br>99 CHAUNCY STREET<br>BOSTON, MA 02111<br>617-338-5350 tel<br>617-338-0033 fax<br>WWW.MDS-BOS.COM |
| Project Status: CONSTRUCTION<br>DOCUMENTS                                                                                   |
| Project No: 1445<br>Drawn By: BE                                                                                            |
| Checked By: JL/SS/ST<br>Issue Date: March 25, 2016                                                                          |
| Issues No. Date Description                                                                                                 |
|                                                                                                                             |
|                                                                                                                             |
| No.     Date     Description                                                                                                |
|                                                                                                                             |
|                                                                                                                             |
| Drawing Title<br>MYLES - 2ND-4TH<br>FLOOR PLAN                                                                              |
| As indicated                                                                                                                |
| Drawing Number                                                                                                              |
|                                                                                                                             |