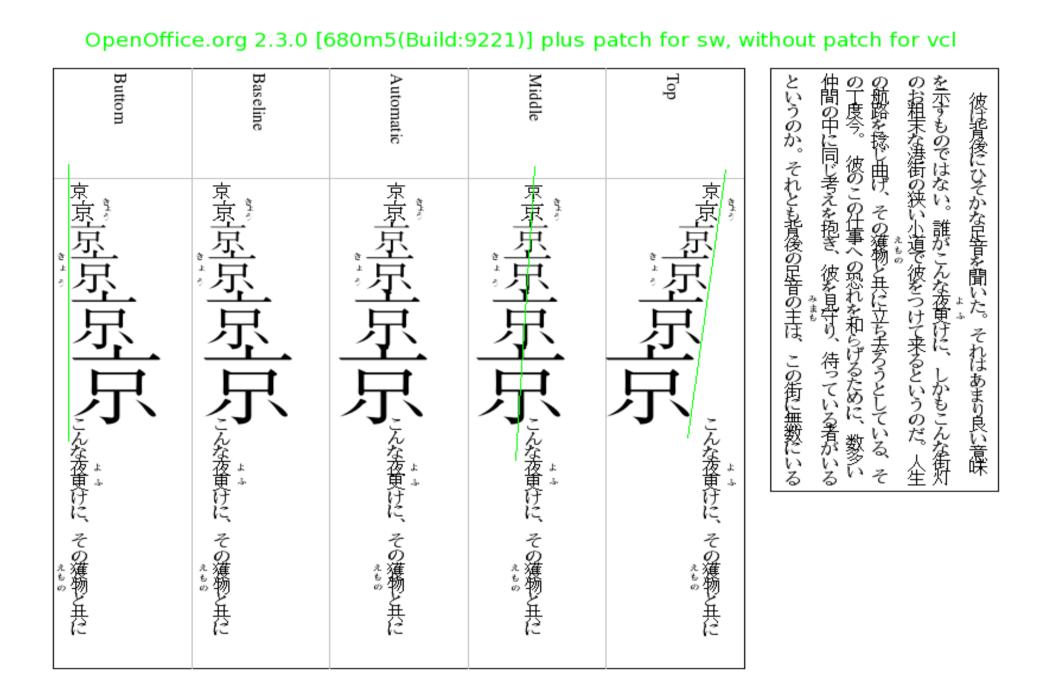

## Applying only a patch for sw without one for vcl, position of base text is not aligned expectedly.

| 彼は背後           | にひそかな足音を聞いた。それはあまり良い意味                                                      |
|----------------|-----------------------------------------------------------------------------|
|                | ではない。誰がこんな夜更けに、しかもこんな街<br>な港街の狭い小道で彼をつけて来るというのだ。                            |
| る、その丁          | を捻じ曲げ、その獲物と共に立ち去ろうとしてい<br>度今。 彼のこの仕事への恐れを和らげるために、<br>の中に同じ考えを抱き、彼を見守り、待っている |
| 者がいると<br>無数にいる | ***。<br>いうのか。それとも背後の足音の主は、この街に                                              |
| Тор            | ***<br>京京京京京京京京京京京京京京京京京京京京京京京京京京京京京京京京京京                                   |
| Middle         | 京京京京京京京京京家会社でしたな変更けに、その獲物と共                                                 |
| Automatic      |                                                                             |
| Baseline       | ***<br>京京京京京京京子子、こんな夜更けに、その獲物と共                                             |
| Buttom         |                                                                             |

#### for vcl