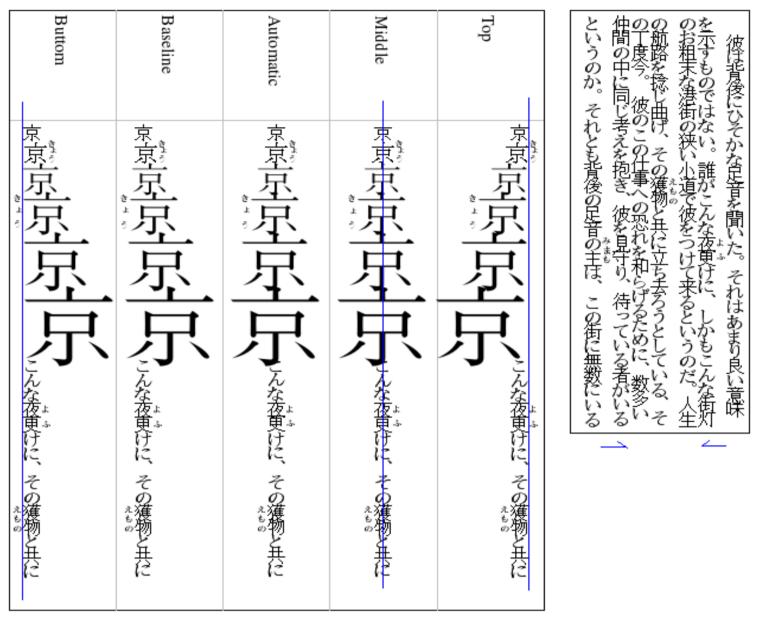

# The position of base text is unexpectedly shifted.

OpenOffice.org 2.3.0 [680m5(Build:9221)]

### OpenOffice.org 2.3.0 [680m5(Build:9221)] plus patch for sw and patch for vcl

彼は背後にひそかな足音を聞いた。それはあまり良い意味

| Тор       | 京京京京大学に、その獲物と共に         |
|-----------|-------------------------|
| Middle    | 京京京京京京子子でんな後載けに、その獲物と共に |
| Automatic | 京京京京京京子子に               |
| Baseline  | 京京京京京京子子に               |
| Buttom    | 京京京京京京子子に               |