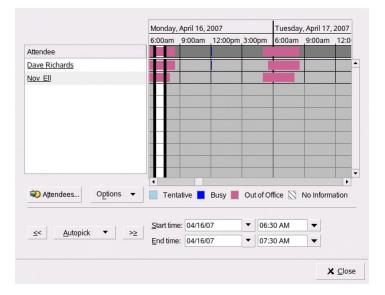

|                       | Monday,    | April 16, 2 | 2007    |        |       | Tuesday  | , April 17, | 2007 |
|-----------------------|------------|-------------|---------|--------|-------|----------|-------------|------|
|                       | 6:00am     | 9:00am      | 12:00pm | 3:00   | pm    | 6:00am   | 9:00am      | 12:0 |
| Attendee              |            |             |         |        |       |          |             |      |
| Dave Richards         | 3000       |             |         | ()     | (l)   | ]]]]]]   |             |      |
| Nov Ell               |            |             | XIIII   | $\sum$ |       |          | ()))        |      |
|                       |            |             |         |        |       |          |             |      |
|                       |            |             |         |        |       |          |             |      |
|                       | _          |             |         |        |       |          |             |      |
|                       |            |             |         |        |       |          |             |      |
|                       |            |             |         |        |       |          |             |      |
|                       | _          |             |         |        |       |          |             |      |
|                       |            |             |         |        |       |          |             |      |
|                       |            |             |         |        |       |          |             |      |
|                       |            |             |         |        |       |          |             |      |
| ↔ Attendees Options ▼ |            |             | Busy M  | Out    | of Of | fice 🕅 I | No Inform   |      |
| ☆ Attendees Options ▼ |            | ative       | Busy    | Out    | of Of | fice 🛛 I | No Inform   |      |
| Attendees Options ▼   | Tenta      |             |         | 1 1    |       |          |             |      |
|                       | Start time |             |         | Out    |       | fice 🔯 I | No Inform   |      |
|                       | Start time | : 04/16/0   | )7      | 1 1    | 06:3  |          |             |      |