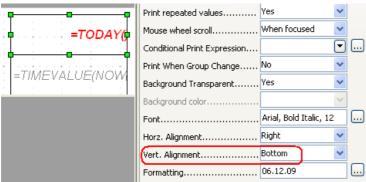

Illustration 1: When i create the Report the field looks like this

| 5                               | Report1 - 00o-dev Base: Sun Report Builder |   |         |      |          |       |   |       |        |       |           |       |       |      |       |       |                 |       |         |       |        |               |          |            |              |          |
|---------------------------------|--------------------------------------------|---|---------|------|----------|-------|---|-------|--------|-------|-----------|-------|-------|------|-------|-------|-----------------|-------|---------|-------|--------|---------------|----------|------------|--------------|----------|
| Insert Format Iools Window Help |                                            |   |         |      |          |       |   |       |        |       |           |       |       |      |       |       |                 |       |         |       |        |               |          |            |              |          |
| 4                               | E.                                         | ÷ | þ       |      |          | 2     |   | 5     | ?      |       | Ari       | al    |       |      |       | *     | 12              | ~     |         | B.    | I      | UI            | = =      |            | 🔺 - 🖄        |          |
| 3C                              | ABC                                        | J |         |      | -        | Ŀ     | • | ] 🐺   | Å      |       |           | •     |       | -    | •     | ***   | <b>*</b>        | Ŷ     | -       | 1     |        |               | ₩        | 18         | $\cup$       |          |
|                                 |                                            |   | 1 · · · |      | 1 ·      | • • 2 |   | 3 · · | · 4    | • • • | 5 · ·     | · 6 · | 1 - 7 | 23.1 | · 8 · | · · 9 | · • •           | 10 ·  | ·11     | • • • | 12 ·   | ·13 ·         | Gener    | al Data    | 1            |          |
| ər                              | 1                                          |   |         |      |          |       |   |       |        |       |           |       |       |      |       |       |                 |       |         |       |        |               | Name.    |            |              | Format   |
|                                 | Ŧ                                          |   |         |      |          |       |   |       |        |       | • • •     |       |       |      |       |       |                 | • • • | - +     |       | • • •  |               | Visible. |            |              | , Yes    |
|                                 |                                            |   |         |      | -        |       |   |       |        |       |           |       |       |      |       |       |                 | 1     | 1       |       | -      |               | Positio  | n X        |              | . 9,25cm |
|                                 | 1                                          |   |         |      |          |       |   |       |        |       |           |       |       |      |       |       |                 |       |         |       |        |               | Positio  | n Y        |              |          |
|                                 |                                            |   |         | dtTe | :<br>ort |       |   |       | -<br>- | =dtT  | :<br>'ovf |       |       |      |       |       |                 | -     |         |       | -      |               |          |            |              | . 4,00cm |
|                                 | 1                                          |   |         | arre |          |       |   |       |        | -un r | UAL       |       |       |      |       | 0     |                 |       |         |       |        |               |          |            |              |          |
| r                               | 1                                          |   |         |      |          |       |   |       |        |       |           |       |       |      |       | 1     | <b>P</b>        |       |         |       |        | . 1           |          |            | values       |          |
|                                 | ÷                                          |   |         |      |          |       |   | • • • |        |       |           |       |       |      |       |       | <b>þ</b>        | -     |         | =70   | DD/    | 4 <i>Y(</i> ) |          |            | roll         |          |
|                                 | ÷                                          |   |         |      |          |       |   |       |        |       |           |       |       |      |       | 13    | <b> </b>        |       |         |       |        |               | Condit   | ional Prin | t Expression | ·        |
|                                 | .∾                                         |   |         |      |          |       |   | • • • | • • •  |       | • • •     |       |       |      |       | - 1   | $=\overline{T}$ | ÎŴĒ   | -<br>VA | È     | -<br>M | оŵ            |          |            | up Change    |          |
|                                 | 1                                          |   |         |      |          |       |   |       |        |       |           |       |       |      |       |       | - '             |       |         |       | -0.4   |               | Backgr   | round Tra  | ansparent    | . Yes    |
|                                 |                                            |   |         |      |          |       |   |       |        |       |           |       |       |      |       |       |                 |       |         |       |        |               | Backor   | round col  | or           |          |