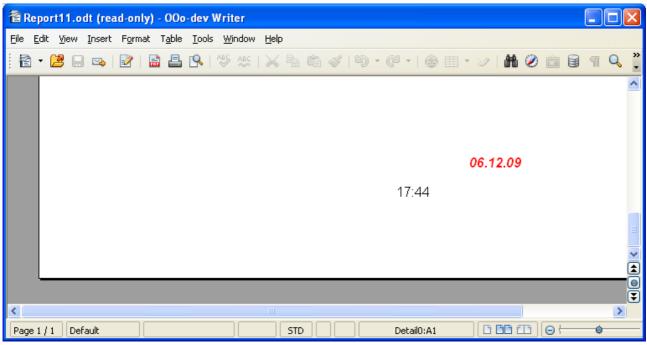

Illustration 2: After closing the Database and reopen to edit the Report

Illustration 3: Running the Report works

Tested with WinXP OOO320m7 and SRB 1.2 Beta for OOO320m4