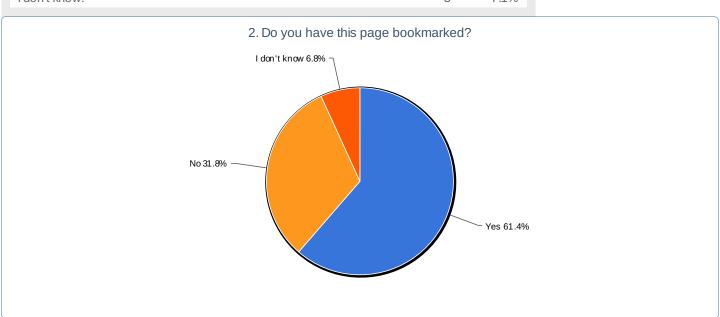

### 2. Do you have this page bookmarked?

| Value        | Count | Percent % |
|--------------|-------|-----------|
| Yes          | 27    | 61.4%     |
| No           | 14    | 31.8%     |
| I don't know | 3     | 6.8%      |