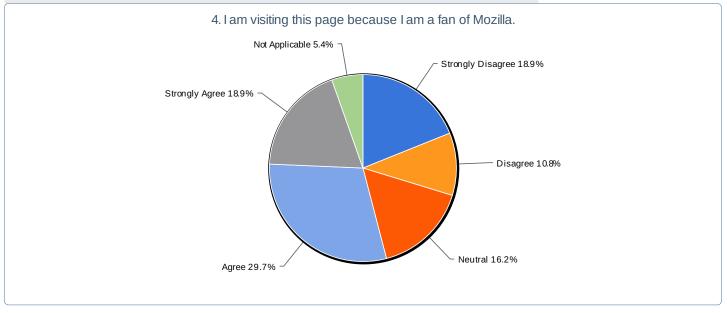

# 4. I am visiting this page because I am a fan of Mozilla.

| Value             | Count | Percent % |
|-------------------|-------|-----------|
| Strongly Disagree | 7     | 18.9%     |
| Disagree          | 4     | 10.8%     |
| Neutral           | 6     | 16.2%     |
| Agree             | 11    | 29.7%     |
| Strongly Agree    | 7     | 18.9%     |
| Not Applicable    | 2     | 5.4%      |