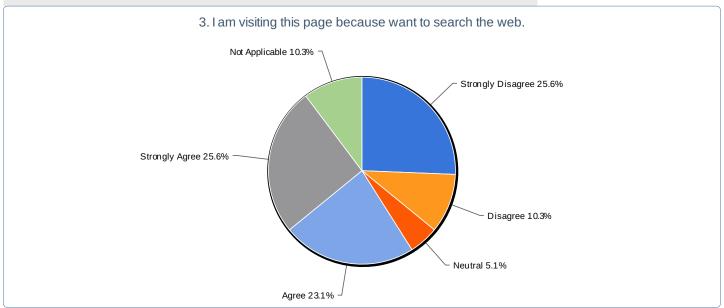

#### 3. I am visiting this page because want to search the web.

| Value             | Count | Percent % |
|-------------------|-------|-----------|
| Strongly Disagree | 10    | 25.6%     |
| Disagree          | 4     | 10.3%     |
| Neutral           | 2     | 5.1%      |
| Agree             | 9     | 23.1%     |
| Strongly Agree    | 10    | 25.6%     |
| Not Applicable    | 4     | 10.3%     |