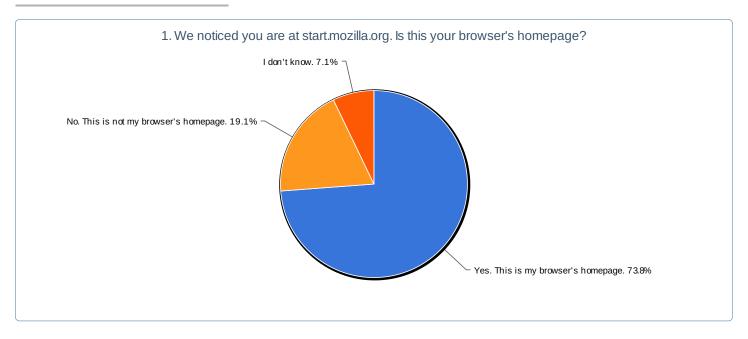

#### 1. We noticed you are at start.mozilla.org. Is this your browser's homepage?

| Value                                  | Count | Percent % |
|----------------------------------------|-------|-----------|
| Yes. This is my browser's homepage.    | 31    | 73.8%     |
| No. This is not my browser's homepage. | 8     | 19.1%     |
| I don't know.                          | 3     | 7.1%      |