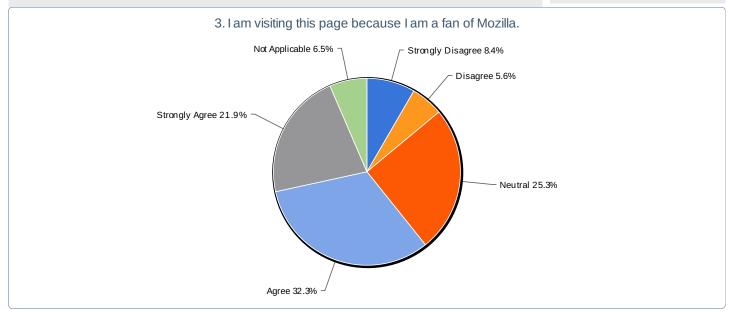

## 3. I am visiting this page because I am a fan of Mozilla.

| Value             | Count | Percent % |
|-------------------|-------|-----------|
| Strongly Disagree | 500   | 8.4%      |
| Disagree          | 335   | 5.6%      |
| Neutral           | 1,512 | 25.3%     |
| Agree             | 1,934 | 32.3%     |
| Strongly Agree    | 1,312 | 21.9%     |
| Not Applicable    | 387   | 6.5%      |

| Statistics         |          |
|--------------------|----------|
| Total<br>Responses | 5,980    |
| Sum                | 20,002.0 |
| Avg.               | 3.6      |
| StdDev             | 1.2      |
| Max                | 5.0      |