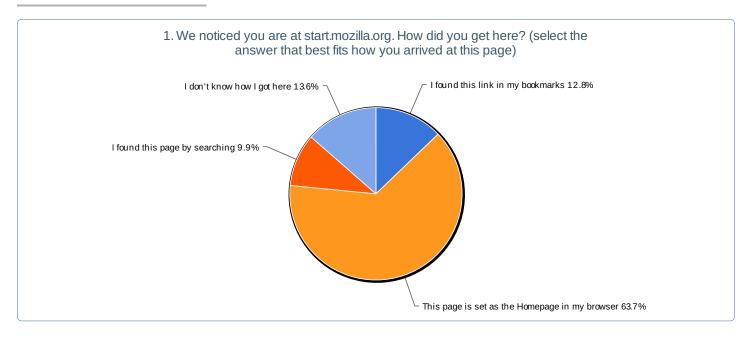

# 1. We noticed you are at start.mozilla.org. How did you get here? (select the answer that best fits how you arrived at this page)

| Value                                          | Count | Percent % |
|------------------------------------------------|-------|-----------|
| I found this link in my bookmarks              | 787   | 12.8%     |
| This page is set as the Homepage in my browser | 3,913 | 63.7%     |
| I found this page by searching                 | 608   | 9.9%      |
| I don't know how I got here                    | 832   | 13.6%     |

| Statistics      |       |
|-----------------|-------|
| Total Responses | 6,140 |