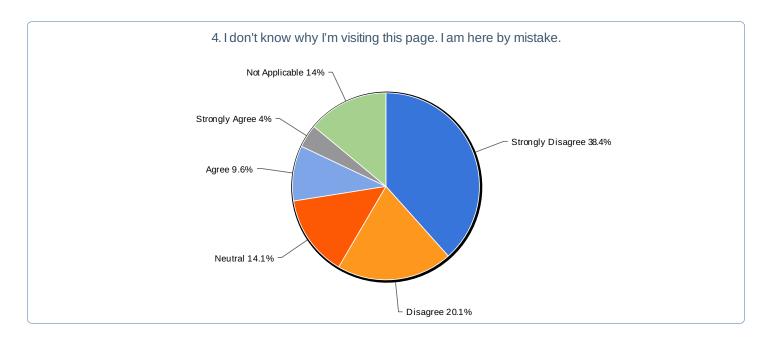

#### 4. I don't know why I'm visiting this page. I am here by mistake.

| Value             | Count | Percent % |
|-------------------|-------|-----------|
| Strongly Disagree | 2,263 | 38.4%     |
| Disagree          | 1,182 | 20.1%     |
| Neutral           | 828   | 14.1%     |
| Agree             | 563   | 9.6%      |
| Strongly Agree    | 236   | 4.0%      |
| Not Applicable    | 823   | 14.0%     |

| Statistics         |          |
|--------------------|----------|
| Total<br>Responses | 5,895    |
| Sum                | 10,543.0 |
| Avg.               | 2.1      |
| StdDev             | 1.2      |
| Max                | 5.0      |