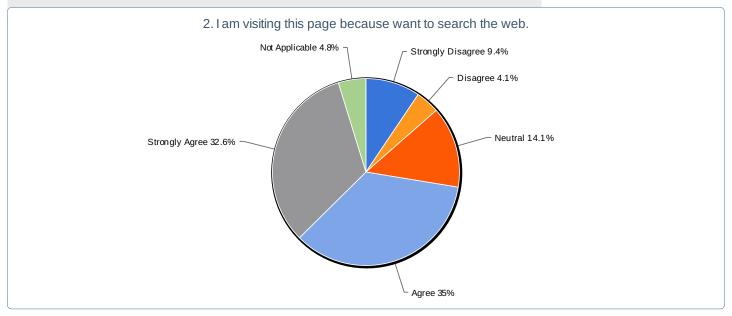

## 2. I am visiting this page because want to search the web.

| Value             | Count | Percent % |
|-------------------|-------|-----------|
| Strongly Disagree | 584   | 9.4%      |
| Disagree          | 254   | 4.1%      |
| Neutral           | 871   | 14.1%     |
| Agree             | 2,167 | 35.0%     |
| Strongly Agree    | 2,021 | 32.6%     |
| Not Applicable    | 295   | 4.8%      |

| Statistics         |          |
|--------------------|----------|
| Total<br>Responses | 6,192    |
| Sum                | 22,478.0 |
| Avg.               | 3.8      |
| StdDev             | 1.2      |
| Max                | 5.0      |