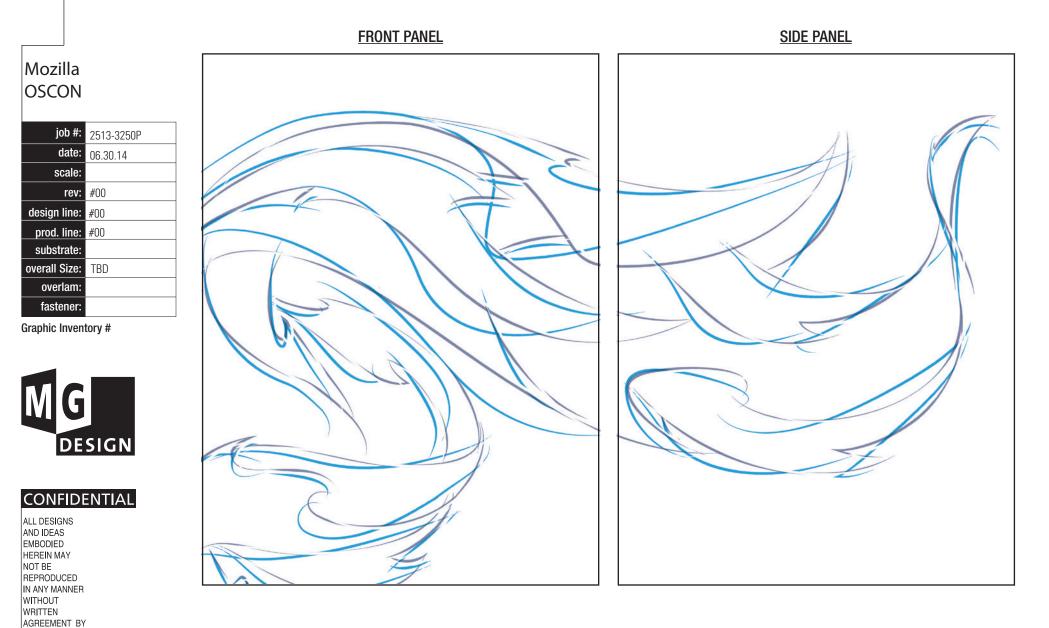

## Mozilla OSCON

| job #:        | 2513-3250P |
|---------------|------------|
| date:         | 06.30.14   |
| scale:        |            |
| rev:          | #00        |
| design line:  | #00        |
| prod. line:   | #00        |
| substrate:    |            |
| overall Size: | TBD        |
| overlam:      |            |
| fastener:     |            |
|               |            |

Graphic Inventory #

# **OPTION A**

ALL DESIGNS AND IDEAS EMBODIED HEREIN MAY NOT BE REPRODUCED IN ANY MANNER WITHOUT WRITTEN AGREEMENT BY MG DESIGN ASSOCIATES CORP.

FRONT PANEL