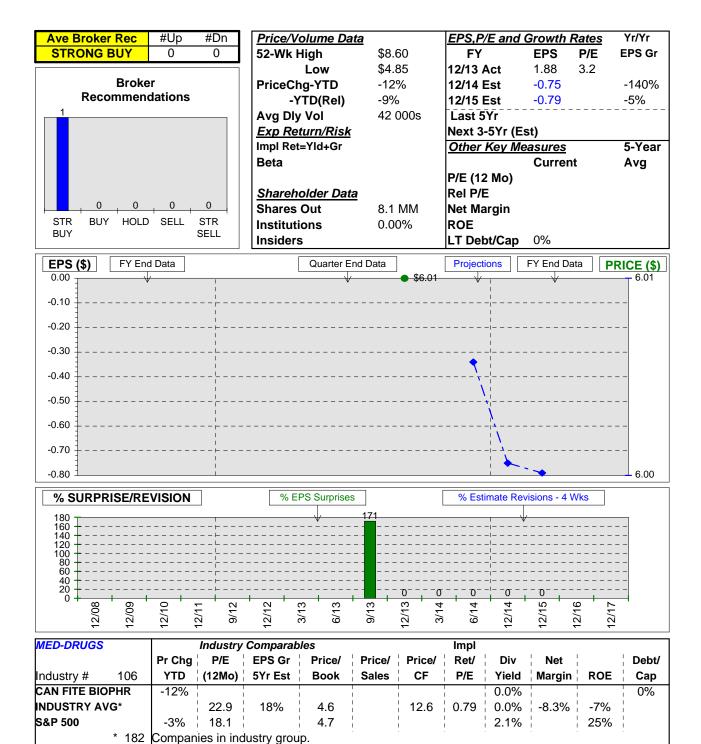

----------|
| Rec Price       | P/E | Mkt Cap | Div Rate | Yield               | Sales (12Mo) | SIs Gr | EPS Gr             | Div Gr | Zacks Rank |
| \$5.32          |     | \$43 MM | \$0.00   | 0.0%                |              |        |                    |        | Buy        |

Can Fite Biopharma Ltd. is a biopharmaceutical company. It is focused on developing drugs for the treatment of cancer and autoimmune inflammatory diseases. The Company's lead drug candidate, CF101, is in clinical development for the treatment of autoimmune inflammatory diseases. Its CF102 drug candidate is being developed for the treatment of liver diseases and its CF602 drug is being developed for the treatment of inflammation and sexual dysfunction. Can Fite Biopharma Ltd. is based in Petach Tikva, Israel.



Latest Splits: Ex-Div. Date:

Copyright © 2001 ZACKS Investment Research, Inc (ZACKS). All Rights Reserved. The information, data, analyses and opinions contained herein (1) includes confidential and proprietary information licensed from ZACKS, (2) may not be copied or redistributed for any purpose, (3) does not constitute investment advice offered by ZACKS, (4) are provided solely for informational purposes, and (5) are not warranted or represented to be correct, complete, accurate or timely. Zacks shall not be responsible for investment decisions, damages or other losses resulting from, or related to, use of this information, data, analyses or opinions. Past performance is no guarantee of future performance.