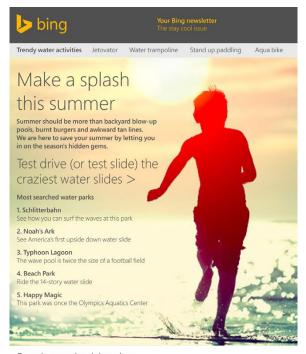

#### Break out the blender

Summer smells of barbeque and suntan lotion, but what does it taste like? We think it tastes like tiny umbrella-worthy drinks like homemade lemonade, watermelon cooler punch and blueberry fizz.

#### Thirsty yet? Get the recipes >