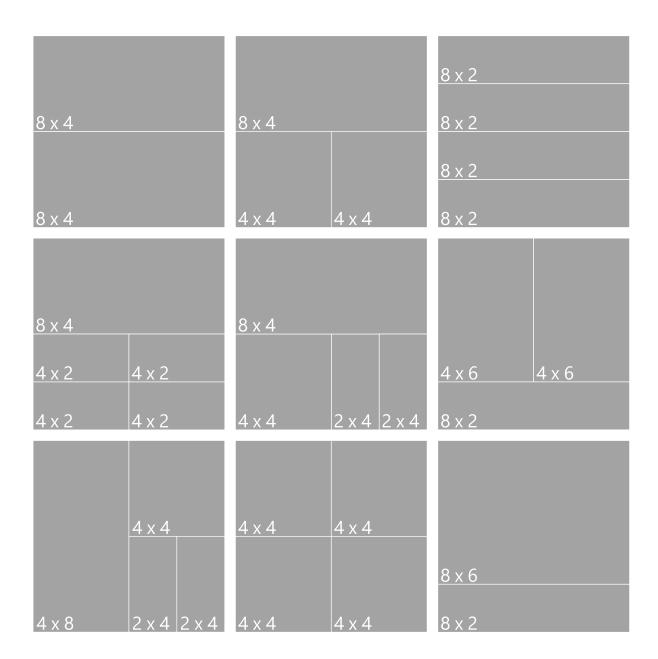

# Combining the individual modules

A complete piece of email communication is a combination of modules. These modules can be combined in numerous ways. They are designed to work together regardless of the arrangement.

There are no height restrictions, the modules can be stacked to create any size email.

### The modules

Each module template has a number of layers providing text size options. Each individual layer

Each module is a complete piece of communication. The underlying grid provides structure while the text and image options are designed to work with all module proportions.