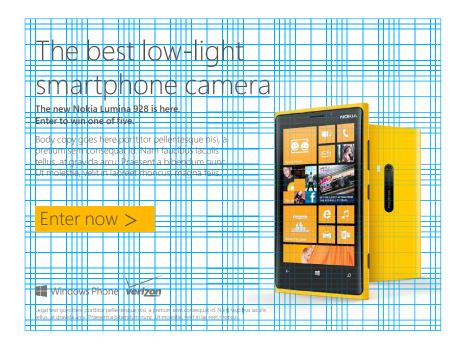

# The best low-light smartphone camera

The new Nokia Lumina 928 is here. Enter to win one of five.

Body copy goes here porttitor pellentesque nisi, a pretium sem consequat id. Nam faucibus iaculis tellus, at gravida arcu. Praesent a bibendum nunc. Ut molestie, velit in laoreet rhoncus, magna felis.