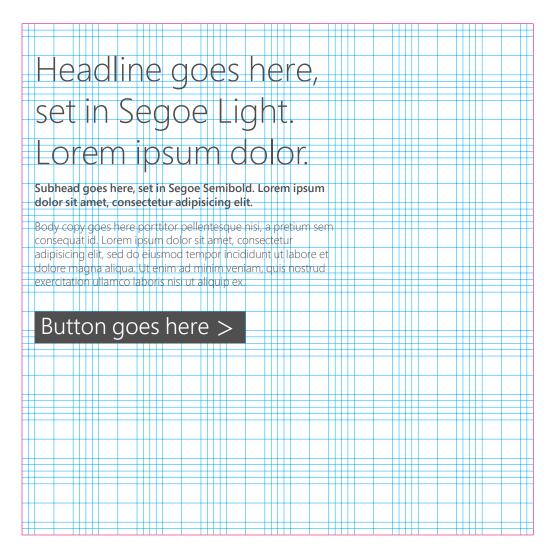

## Content layer 1

Layer 1 is a large headline with space for secondary copy and a button. These elements are aligned with the grid and can be rearranged as needed.

When arranging these elements, ensure that they are aligned with the grid as this will result in alignment across modules.

When arranging these elements, ensure that they are aligned with the grid as this will result in alignment across modules.

Headline goes here, set in Segoe Light. Lorem ipsum dolor sit amet, consectetur adipisicing elit, sed do eiusmod tempor incididunt ut labore et dolore magna. Subhead goes here, set in Segoe Semibold. Lorem ipsum dolor sit amet, consectetur adipisicing elit, sed do eiusmod tempor incididunt ut. Body copy goes here porttitor pellentesque hisi, a pretium sem consequat id. Lorem ipsum dolor sit amet, consectetur adipisicing elit, sed do eiusmod tempor incididunt ut labore et dolore magna aliqua. Ut enim ad minim veniam, quis nostrud exercitation ullamco laboris nisi ut aliquip ex ea commodo consequat. Button goes here >