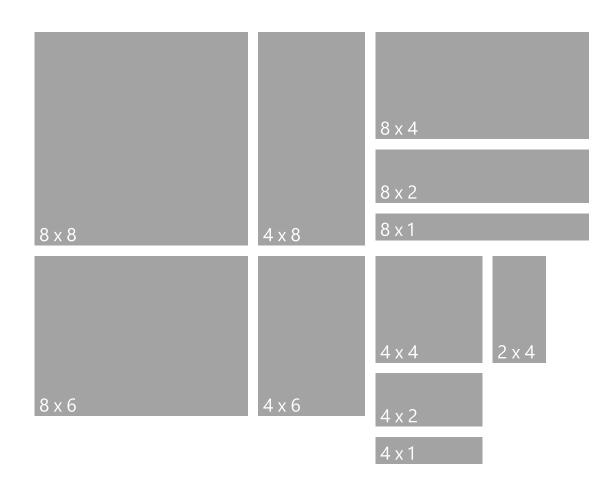

# The foundation of the system - individual modules

Each module is a section of an 8 column grid, with a number of sizes to maximize flexibility within the 8 column grid format. The numbers refer to the rows and columns in the module.

### The modules

Each module template has a number of layers providing text size options. Each individual layer

Each module is a complete piece of communication. The underlying grid provides structure while the text and image options are designed to work with all module proportions.

# The underlying grid

The underlying structure of all module sizes, the grid helps balance your layout, creating the spacing and information organization that will guide customers to the most important visual elements and messages.