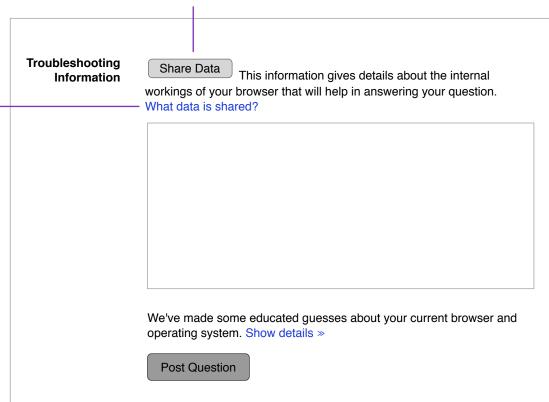

## **Proposed Changes**

Clicking on "Share Data" automatically populates the field with the Troubleshooting Information.

Clicking on "What data is shared?" opens up a modal box (if not possible, then a new window) that explains:

- the kind of information being shared
- instructions about where to find all the info
- how the data will be used by Mozilla

Note: I think this message should be crafted by the privacy team, with SUMO's help