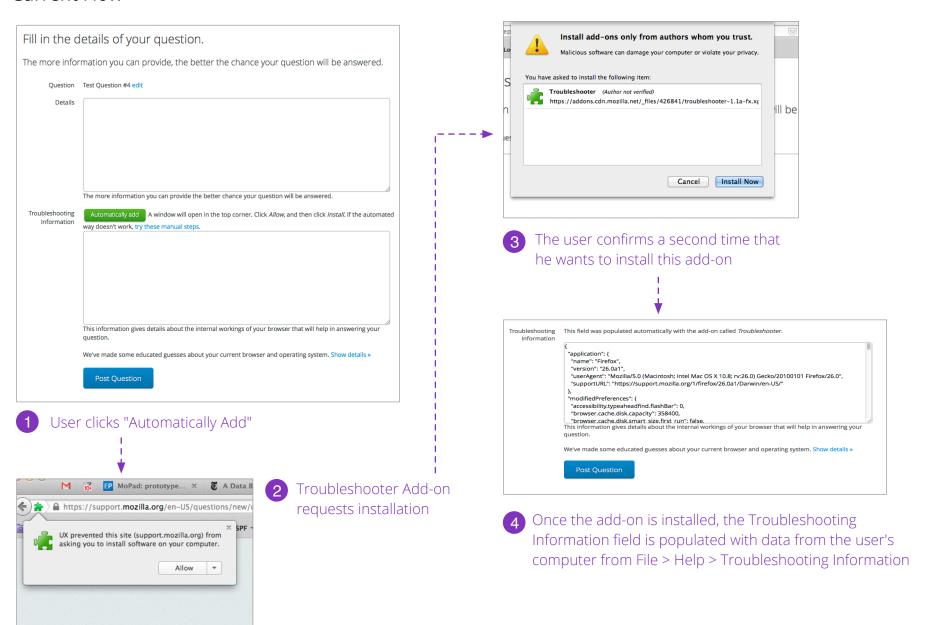

## **Current Flow**

Last modified: Fri Sep 06 2013 p. 1 of 2

SUMO - About:Support rev-1 (wireframes)