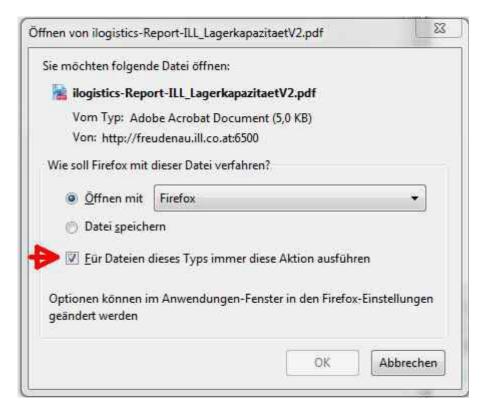

## Part 1: Selection Dialog

Part2: Resulting Firefox Window with endless Tabs

| 🔇 er Tab | Neuer Tab          | Neuer Tab          | Neuer Tab          | Neuer Tab           | Neuer Tab       | Neuer Tab | Neuer Tab | Neuer Tab | Neuer Tab | Neuer Tab | Neuer T    | > + |  |
|----------|--------------------|--------------------|--------------------|---------------------|-----------------|-----------|-----------|-----------|-----------|-----------|------------|-----|--|
| < > 8    | file:///C:/Users/u | ser/AppData/Local/ | Temp/ilogistics-Re | eport-ILL_Lagerkapa | azitaetV2-1.pdf | 147 -     | ▼ × 8-0   | ioogle    |           |           | Q          | A E |  |
|          |                    | 9822               |                    | 20 - 20             |                 |           |           | 0         |           |           | <i>(</i> ) | -   |  |
|          |                    |                    |                    |                     |                 |           |           |           |           |           |            |     |  |
|          |                    |                    |                    |                     |                 |           |           |           |           |           |            |     |  |
|          |                    |                    |                    |                     |                 |           |           |           |           |           |            |     |  |
|          |                    |                    |                    |                     |                 |           |           |           |           |           |            |     |  |
|          |                    |                    |                    |                     |                 |           |           |           |           |           |            |     |  |
|          |                    |                    |                    |                     |                 |           |           |           |           |           |            |     |  |
|          |                    |                    |                    |                     |                 |           |           |           |           |           |            |     |  |
|          |                    |                    |                    |                     |                 |           |           |           |           |           |            |     |  |