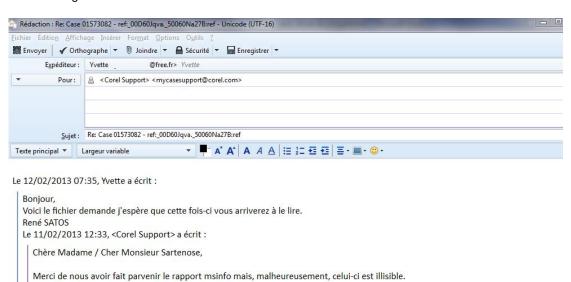

Le 12/02/2013 07:35, Yvette a écrit :

Reselecting option reply after having gone to another mail account and coming back the original message is readable again.

-cliquez sur Démarrer (logo Windows affiché en bas de l'écran) > Exécuter (espace Rechercher par mot clé) et tapez msinfo32 -après avoir appuyé sur le bouton Enter de votre clavier, une fenêtre avec différentes informations regardant le système doit s'ouvrir -dans cette fenêtre, cliquez, s'il vous plait, sur Fichier > Enregistrer... et enregistrez le fichier comme rapport.nfo, par exemple

-envoyez-nous le fichier

Merci pour votre coopération.

S'il vous plaît, envoyez nous, encore une fois, ce rapport :

Cordialement, Alina Corel Support