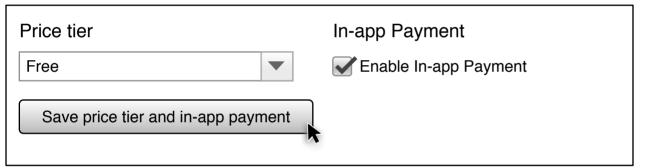

| In-app Payment        |
|-----------------------|
| Enable In-app Payment |
|                       |
|                       |

| Price tier                                        | In-app Payment                     |  |  |
|---------------------------------------------------|------------------------------------|--|--|
| Free                                              | Enable In-app Payment              |  |  |
| Edit price tier and in-app payment                | Will put your app back into review |  |  |
| Payment Account                                   |                                    |  |  |
| Add a new payment account (opens in a new window) |                                    |  |  |
|                                                   |                                    |  |  |