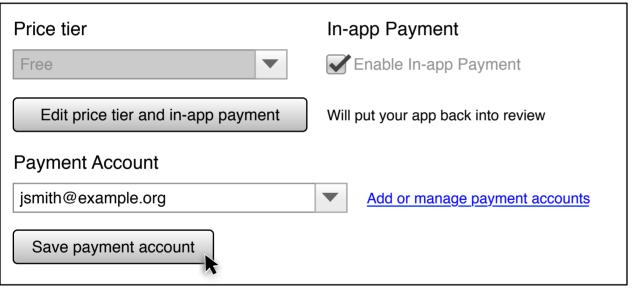

| Price tier                         | In-app Payment                     |
|------------------------------------|------------------------------------|
| Free                               | Enable In-app Payment              |
| Edit price tier and in-app payment | Will put your app back into review |
| Payment Account                    |                                    |
| a.little.lengthy@dept.example.com  | Add or manage payment accounts     |
| Save payment account               |                                    |

| Price tier Free                    | In-app Payment  Enable In-app Payment |
|------------------------------------|---------------------------------------|
| Edit price tier and in-app payment | Will put your app back into review    |
| Payment Account                    |                                       |
| a.little.lengthy@dept.example.com  | Add or manage payment accounts        |
| Save payment account               |                                       |