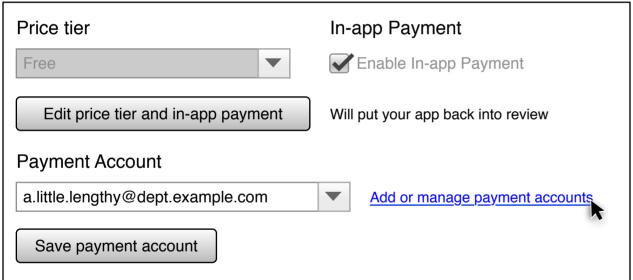

| Price tier                         | In-app Payment                     |
|------------------------------------|------------------------------------|
| Free                               | Enable In-app Payment              |
| Edit price tier and in-app payment | Will put your app back into review |
| Payment Account                    |                                    |
| a.little.lengthy@dept.example.com  | Add or manage payment accounts     |
| Save payment account               |                                    |

| Price tier Free                    | In-app Payment  Enable In-app Payment |
|------------------------------------|---------------------------------------|
| Edit price tier and in-app payment | Will put your app back into review    |
| Payment Account                    |                                       |
| a.little.lengthy@dept.example.com  | Add or manage payment accounts        |
| Save payment account               |                                       |