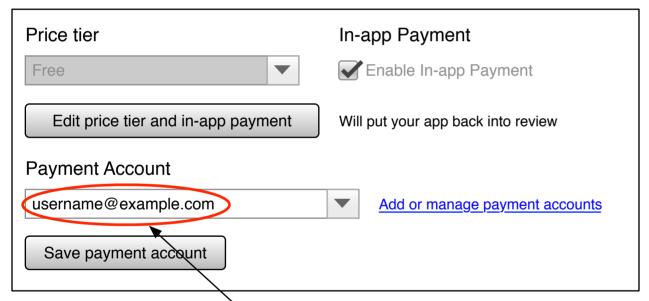

| Price tier                         | In-app Payment                     |
|------------------------------------|------------------------------------|
| Free                               | Enable In-app Payment              |
| Edit price tier and in-app payment | Will put your app back into review |
| Payment Account                    |                                    |
| a.little.lengthy@dept.example.com  | Add or manage payment accounts     |
| Save payment account               |                                    |

| Price tier Free                    | In-app Payment  Enable In-app Payment |
|------------------------------------|---------------------------------------|
| Edit price tier and in-app payment | Will put your app back into review    |
| Payment Account                    |                                       |
| a.little.lengthy@dept.example.com  | Add or manage payment accounts        |
| Save payment account               |                                       |