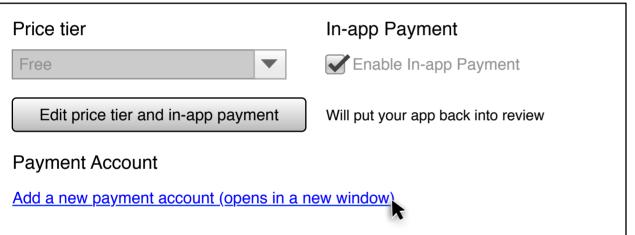

| In-app Payment        |
|-----------------------|
| Enable In-app Payment |
|                       |
|                       |

| Price tier                                        | In-app Payment                     |  |  |
|---------------------------------------------------|------------------------------------|--|--|
| Free                                              | Enable In-app Payment              |  |  |
| Edit price tier and in-app payment                | Will put your app back into review |  |  |
| Payment Account                                   |                                    |  |  |
| Add a new payment account (opens in a new window) |                                    |  |  |
|                                                   |                                    |  |  |