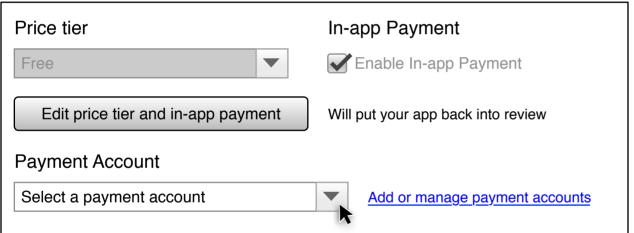

| In-app Payment        |
|-----------------------|
| Enable In-app Payment |
|                       |
|                       |

| Price tier                                        | In-app Payment                     |  |  |
|---------------------------------------------------|------------------------------------|--|--|
| Free                                              | Enable In-app Payment              |  |  |
| Edit price tier and in-app payment                | Will put your app back into review |  |  |
| Payment Account                                   |                                    |  |  |
| Add a new payment account (opens in a new window) |                                    |  |  |
|                                                   |                                    |  |  |