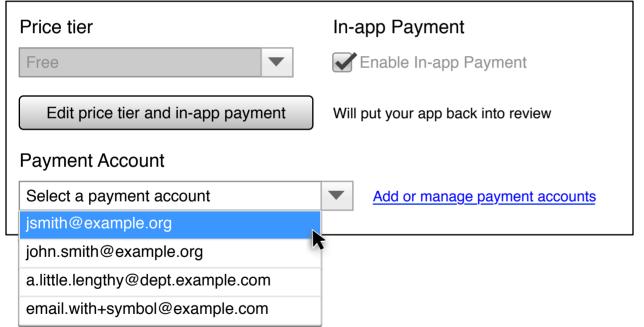

## Add or manage payment accounts Paypal email address Currency Country jsmith@example.org USD **United States** john.smith@example.org GBP **United Kingdom** a.little.lengthy@dept.example.com **EUR** Germany email.with+symbol@example.com USD Puerto Rico Add a new payment account Close Window