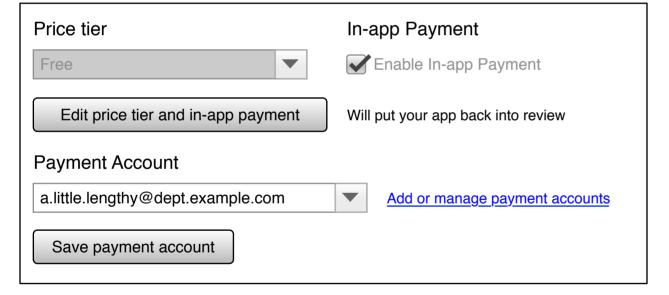

| Price tier                         | In-app Payment                     |
|------------------------------------|------------------------------------|
| Free                               | Enable In-app Payment              |
| Edit price tier and in-app payment | Will put your app back into review |
| Payment Account                    |                                    |
| a.little.lengthy@dept.example.com  | Add or manage payment accounts     |
| Save payment account               |                                    |

| Price tier Free                    | In-app Payment  Enable In-app Payment |
|------------------------------------|---------------------------------------|
| Edit price tier and in-app payment | Will put your app back into review    |
| Payment Account                    |                                       |
| a.little.lengthy@dept.example.com  | Add or manage payment accounts        |
| Save payment account               |                                       |