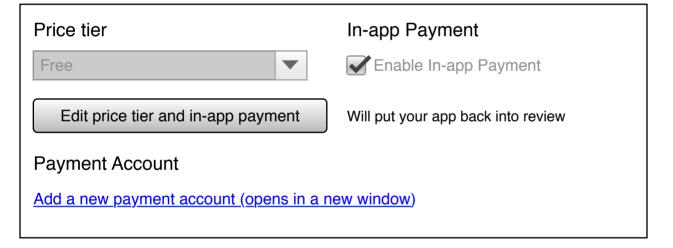

| In-app Payment        |
|-----------------------|
| Enable In-app Payment |
|                       |
|                       |

| Price tier                                        | In-app Payment                     |  |  |
|---------------------------------------------------|------------------------------------|--|--|
| Free                                              | Enable In-app Payment              |  |  |
| Edit price tier and in-app payment                | Will put your app back into review |  |  |
| Payment Account                                   |                                    |  |  |
| Add a new payment account (opens in a new window) |                                    |  |  |
|                                                   |                                    |  |  |