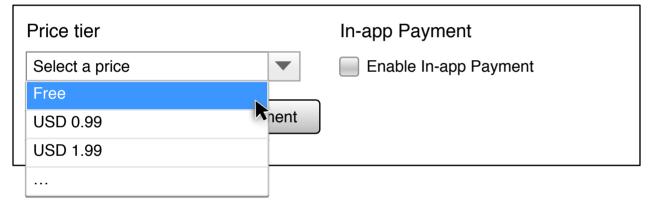

| In-app Payment        |
|-----------------------|
| Enable In-app Payment |
|                       |
|                       |

| Price tier                                        | In-app Payment                     |  |  |
|---------------------------------------------------|------------------------------------|--|--|
| Free                                              | Enable In-app Payment              |  |  |
| Edit price tier and in-app payment                | Will put your app back into review |  |  |
| Payment Account                                   |                                    |  |  |
| Add a new payment account (opens in a new window) |                                    |  |  |
|                                                   |                                    |  |  |