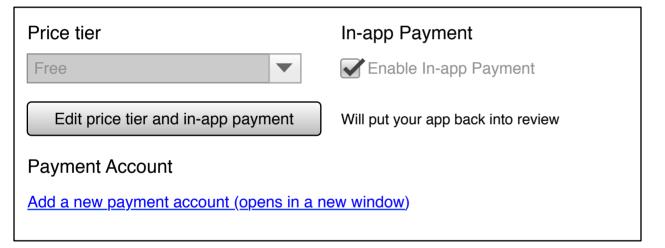

| In-app Payment        |
|-----------------------|
| Enable In-app Payment |
|                       |
|                       |

| Price tier                                        | In-app Payment                     |  |  |
|---------------------------------------------------|------------------------------------|--|--|
| Free                                              | Enable In-app Payment              |  |  |
| Edit price tier and in-app payment                | Will put your app back into review |  |  |
| Payment Account                                   |                                    |  |  |
| Add a new payment account (opens in a new window) |                                    |  |  |
|                                                   |                                    |  |  |