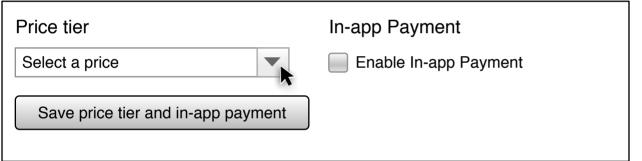

| In-app Payment        |
|-----------------------|
| Enable In-app Payment |
|                       |
|                       |

| Price tier                                        | In-app Payment                     |  |  |
|---------------------------------------------------|------------------------------------|--|--|
| Free                                              | Enable In-app Payment              |  |  |
| Edit price tier and in-app payment                | Will put your app back into review |  |  |
| Payment Account                                   |                                    |  |  |
| Add a new payment account (opens in a new window) |                                    |  |  |
|                                                   |                                    |  |  |