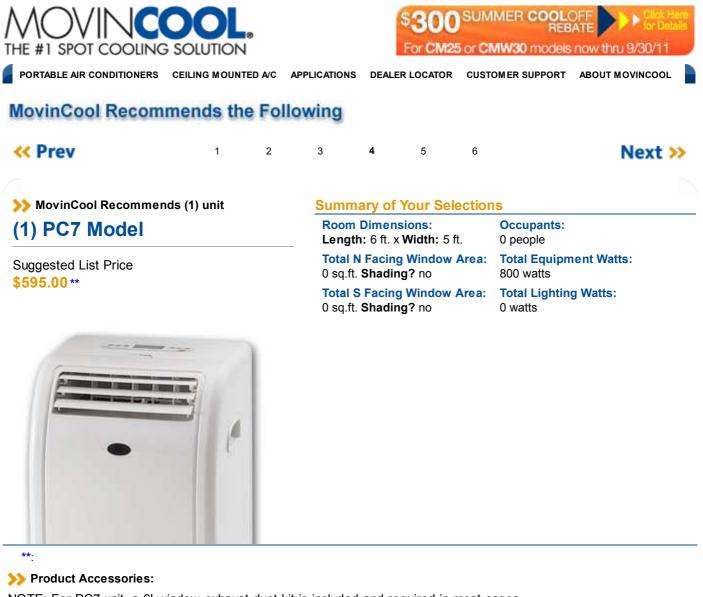

NOTE: For PC7 unit, a 6' window exhaust duct kit is included and required in most cases.

Grand Total (1 unit and accessories): \$595.00\*\* Next >>

Use this product selector for estimating purposes only. We recommend consulting a qualified professional before making your final decision. MovinCool / DENSO Corporation accepts no responsibility or liability resulting from the use of these recommendations or any claims arising from its use.