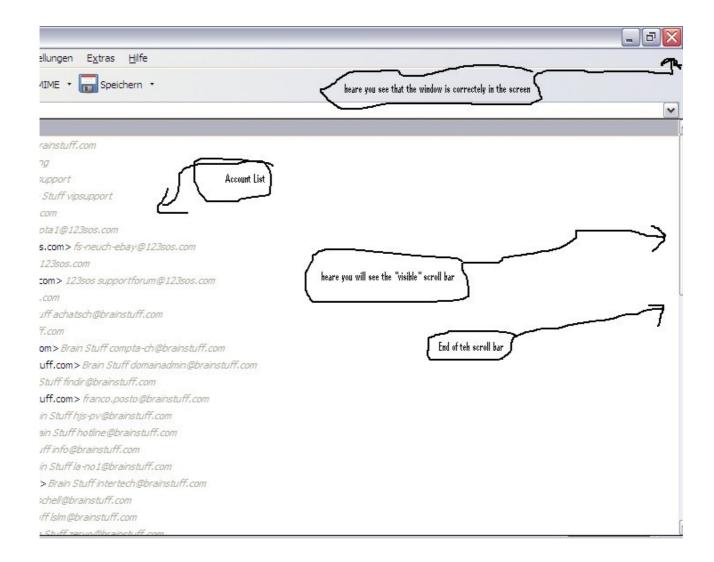

## SCROLLBAR not visible

## This is the right side of the screen with the accounts

Default sender address is used when I click on a mail link in a SPAM Mail to an other mail account (the mail must be send from <a href="mailto:pubdoc@brainstuff.com">pubdoc@brainstuff.com</a> The displayed default address is not to use.