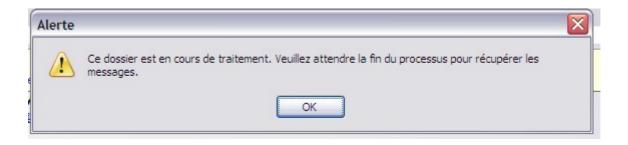

False icones in the attachment list (the both last icones are false ... both are docx files like the first z files ....

This is a not needed error message ... the file is in use, please wait

This is a very stupid « alert »:

(it comes when the connection fails .... the I have to click about 30 times on this screen ... one time for each account. THERE is not any need to confirm this message, this must go to a « log-File »

best regards John <a href="mailto:support@brainstuff.com">support@brainstuff.com</a>