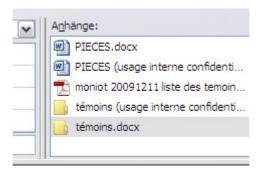

False icones in the attachment list (the both last icones are false ... both are docx files like the first z files ....

This is a not needed error message ... the file is in use, please wait

This is a very stupid « alert »: