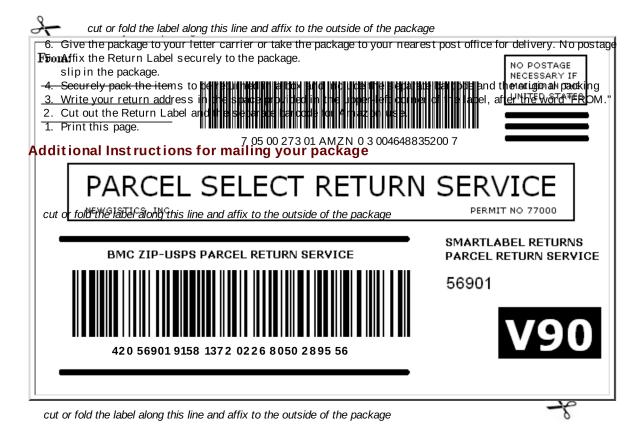

## **Return Mailing Label**

## Print this mailing label and affix to your return package No additional postage necessary

 This return label is only valid for this return authorization and may not be used to return any other merchandise

## Additional Instructions for mailing your package

- 1. Print this page.
- 2. Cut out the Return Label and the separate barcode for Amazon use.
- 3. Write your return address in the space provided in the upper-left corner of the label, after the word "FROM."
- 4. Securely pack the items to be returned in a box and include the separate barcode and the original packing slip in the package.
- 5. Affix the Return Label securely to the package.
- 6. Give the package to your letter carrier or take the package to your nearest post office for delivery. No postage is necessary if the package is mailed from within the United States.