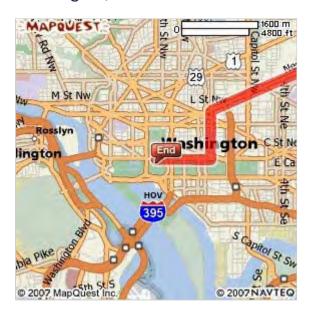

- Start: New York, NY US
- End: Washington, DC US

Notes:

Only text visible within note field will print.

| Directions                                                            |                                                                                                                          | Distance    |
|-----------------------------------------------------------------------|--------------------------------------------------------------------------------------------------------------------------|-------------|
| Total Est. Time: 4 hours, 2 minutes Total Est. Distance: 227.90 miles |                                                                                                                          |             |
| START                                                                 | 1: Start out going NORTHWEST on KENMARE ST toward ELIZABETH ST.                                                          | 0.1 miles   |
| $\leftarrow$                                                          | 2: Turn LEFT onto LAFAYETTE ST.                                                                                          | 0.2 miles   |
| $\rightarrow$                                                         | 3: Turn RIGHT onto CANAL ST.                                                                                             | 0.5 miles   |
| $\rightarrow$                                                         | 4: Turn RIGHT onto HOLLAND TUNNEL / HUDSON ST.                                                                           | <0.1 miles  |
| 1                                                                     | 5: Stay STRAIGHT to go onto HOLLAND TUNNEL / HUDSON ST. Continue<br>to follow HOLLAND TUNNEL (Crossing into NEW JERSEY). | 1.9 miles   |
| 1                                                                     | 6: HOLLAND TUNNEL becomes 14TH ST.                                                                                       | 0.2 miles   |
| 78                                                                    | 7: 14TH ST becomes I-78 W / NEW JERSEY TPKE EXT W (Portions toll).                                                       | 7.9 miles   |
| EXIT                                                                  | 8: Take the TURNPIKE SOUTH / I-95 S exit.                                                                                | 0.6 miles   |
| EXIT                                                                  | 9: Take the exit toward CARS / TRUCKS-BUSES.                                                                             | 0.4 miles   |
| 21                                                                    | 10: Merge onto NEW JERSEY TURNPIKE S (Portions toll).                                                                    | 103.7 miles |
| 295                                                                   | <ol> <li>NEW JERSEY TURNPIKE S becomes I-295 S (Portions toll) (Crossing<br/>into DELAWARE).</li> </ol>                  | 5.5 miles   |
| 95                                                                    | <ol> <li>Merge onto I-95 S via the exit on the LEFT (Portions toll) (Crossing into<br/>MARYLAND).</li> </ol>             | 68.8 miles  |
| 30UTH                                                                 | <b>13:</b> Merge onto MD-295 S via EXIT 52 toward BWI AIRPORT.                                                           | 30.5 miles  |
| WEST<br>50                                                            | 14: Merge onto US-50 W / NEW YORK AVE NE toward WASHINGTON<br>(Crossing into DISTRICT OF COLUMBIA).                      | 5.2 miles   |

| 15: Turn LEFT onto 6TH ST NW / US-1 / US-50.                                                                   | 0.7 miles |  |  |
|----------------------------------------------------------------------------------------------------------------|-----------|--|--|
| <b>16:</b> Turn RIGHT onto CONSTITUTION AVE NW / US-1 / US-50. Continue to follow CONSTITUTION AVE NW / US-50. | 0.8 miles |  |  |
| 17: End at Washington, DC US                                                                                   |           |  |  |
| Total Est. Time: 4 hours, 2 minutes Total Est. Distance: 227.90 miles                                          |           |  |  |