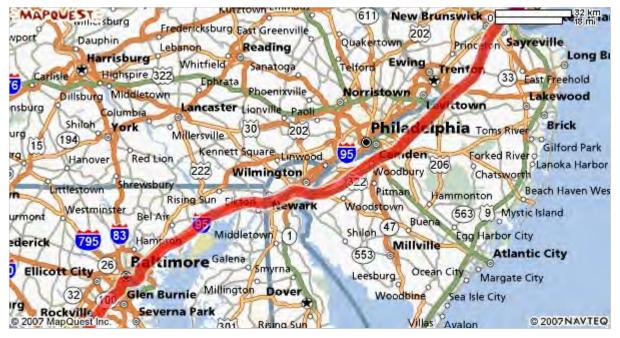

- Start: New York, NY US
- End: Washington, DC US

Notes:

Only text visible within note field will print.

| Directions                                                            |                                                                                                                          | Distance    |
|-----------------------------------------------------------------------|--------------------------------------------------------------------------------------------------------------------------|-------------|
| Total Est. Time: 4 hours, 2 minutes Total Est. Distance: 227.90 miles |                                                                                                                          |             |
| START                                                                 | 1: Start out going NORTHWEST on KENMARE ST toward ELIZABETH ST.                                                          | 0.1 miles   |
| $\leftarrow$                                                          | 2: Turn LEFT onto LAFAYETTE ST.                                                                                          | 0.2 miles   |
| $\rightarrow$                                                         | 3: Turn RIGHT onto CANAL ST.                                                                                             | 0.5 miles   |
| $\rightarrow$                                                         | 4: Turn RIGHT onto HOLLAND TUNNEL / HUDSON ST.                                                                           | <0.1 miles  |
| 1                                                                     | 5: Stay STRAIGHT to go onto HOLLAND TUNNEL / HUDSON ST. Continue<br>to follow HOLLAND TUNNEL (Crossing into NEW JERSEY). | 1.9 miles   |
| 1                                                                     | 6: HOLLAND TUNNEL becomes 14TH ST.                                                                                       | 0.2 miles   |
| 78                                                                    | 7: 14TH ST becomes I-78 W / NEW JERSEY TPKE EXT W (Portions toll).                                                       | 7.9 miles   |
| EXIT                                                                  | 8: Take the TURNPIKE SOUTH / I-95 S exit.                                                                                | 0.6 miles   |
| EXIT                                                                  | 9: Take the exit toward CARS / TRUCKS-BUSES.                                                                             | 0.4 miles   |
| 21                                                                    | 10: Merge onto NEW JERSEY TURNPIKE S (Portions toll).                                                                    | 103.7 miles |
| 295                                                                   | <ol> <li>NEW JERSEY TURNPIKE S becomes I-295 S (Portions toll) (Crossing<br/>into DELAWARE).</li> </ol>                  | 5.5 miles   |
| 95                                                                    | <ol> <li>Merge onto I-95 S via the exit on the LEFT (Portions toll) (Crossing into<br/>MARYLAND).</li> </ol>             | 68.8 miles  |
| 30UTH                                                                 | <b>13:</b> Merge onto MD-295 S via EXIT 52 toward BWI AIRPORT.                                                           | 30.5 miles  |
| WEST<br>50                                                            | 14: Merge onto US-50 W / NEW YORK AVE NE toward WASHINGTON<br>(Crossing into DISTRICT OF COLUMBIA).                      | 5.2 miles   |

| 15: Turn LEFT onto 6TH ST NW / US-1 / US-50.                                                                   | 0.7 miles |  |  |
|----------------------------------------------------------------------------------------------------------------|-----------|--|--|
| <b>16:</b> Turn RIGHT onto CONSTITUTION AVE NW / US-1 / US-50. Continue to follow CONSTITUTION AVE NW / US-50. | 0.8 miles |  |  |
| 17: End at Washington, DC US                                                                                   |           |  |  |
| Total Est. Time: 4 hours, 2 minutes Total Est. Distance: 227.90 miles                                          |           |  |  |