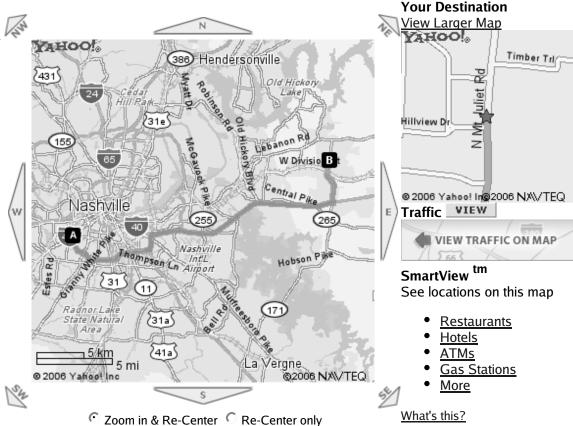

## **Yahoo! Driving Directions**

Maps | Driving Directions MY YAHOO!

Starting from: A W End Ave At Murphy Rd, Nashville, TN 37203 Save Address

Arriving at: **B** 2905 N Mount Juliet Rd, Mount Juliet, TN 37122-3041 Save Address

Distance: 23.1 miles Approximate Travel Time: 25 mins

Get Reverse Directions

New Send to Phone Text Only | Printable Version | Email Directions

## **Your Full Route**

Zoom In -1st.3city567state910-Zoom Out

Directions Show Turn by Turn Maps

- 1. Start on WEST END AVE (at W END AVE & MURPHY RD in NASHVILLE) go 0.2 mi
- 2. Turn onto I-440 EAST go 5.8 mi
- 3. Take the I-24 WEST exit toward NASHVILLE/KNOXVILLE go 1.0 mi