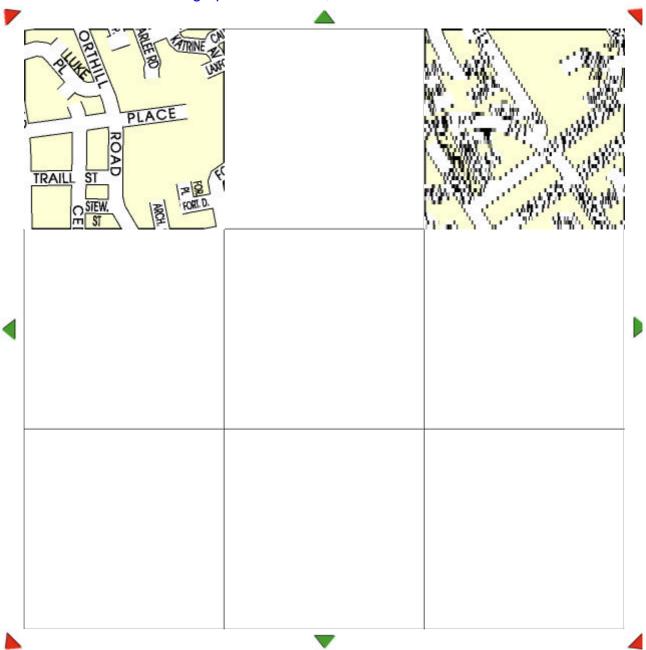

Streetmap.co.uk- Post Code dd5 2ih

We have Aerial Photographs of this area, select the camera icon below

We have Aerial Photographs of this area, select the camera icon below

This product includes mapping data licensed from Ordnance Survey

Each grid square on the map is 500m. The location is at 346571m 731172m ( N56:28:11 W2:52:08 WGS84)

1 of 2 9/20/2001 1:24 PM

**URL Link** http://www.streetmap.co.uk/streetmap.dll?P2M?P=dd52jh&Z=1

| Copy the above URL Link into your email or web pages to link to this map. Click here to find out other ways to link and here to convert/measure coordinates |                    |            |                                             |                         |                            |             |
|-------------------------------------------------------------------------------------------------------------------------------------------------------------|--------------------|------------|---------------------------------------------|-------------------------|----------------------------|-------------|
| dd5 2jh C London Street C Landranger grid                                                                                                                   | Post Code Lat/Long | C UK Place | earch Tips OS grid (enter as x,y) UK Street | And Call Call Call Call | est<br>ent<br>lear<br>lere |             |
| Just type a dd5 All Technology Co                                                                                                                           | question and o     | Askl       | s data may not be reproduc                  | ced in any form witl    | hout permis                | ssion       |
| Powered by  Really?                                                                                                                                         | Hosted by          | ОСОМ       |                                             |                         | To                         | advertise 🕨 |
| Back To Top                                                                                                                                                 | Key to Map S       | ymbols F   | eedback to streetfeedbad                    | ck@btex.co.uk           | Home                       |             |