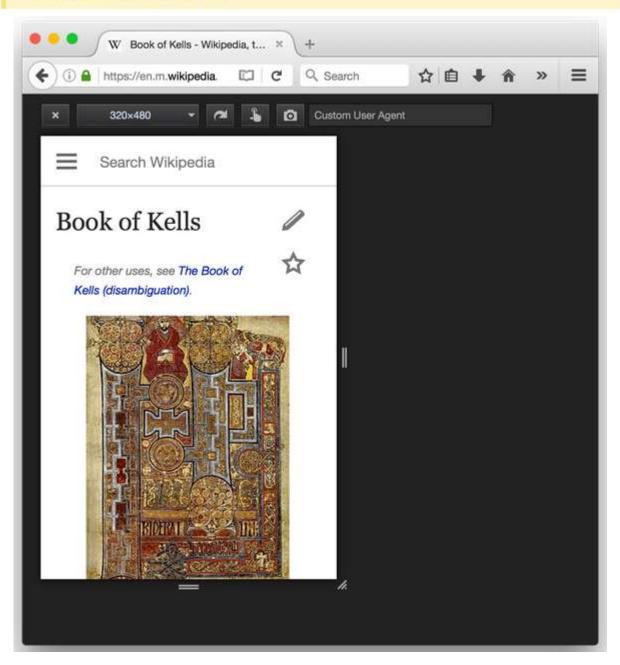

## And the old RDM

This page describes Responsive Design Mode as it appears before Firefox 52. To see what it's like from Firefox 52 onwards, see Responsive Design Mode.

Live view from user PC (Windows 10)