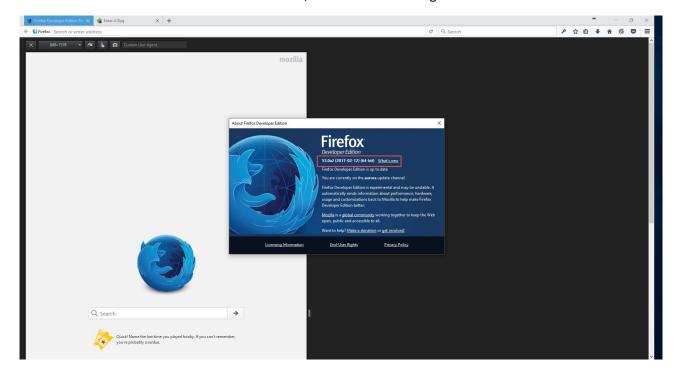

User has the old RDM on the latest build 53.0a2, but should according to information have New RDM.