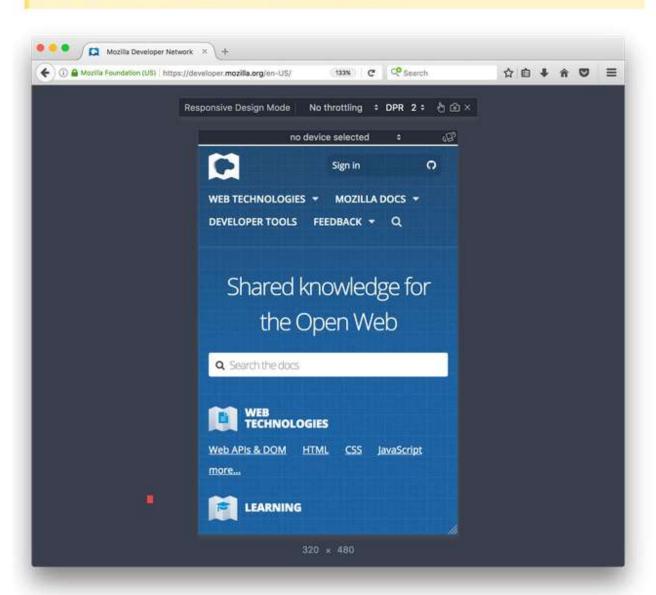

The new RDM

This page describes Responsive Design Mode as it appears in Firefox 52 and above. To see what it's like in earlier versions of Firefox, see Responsive Design Mode (before Firefox 52).