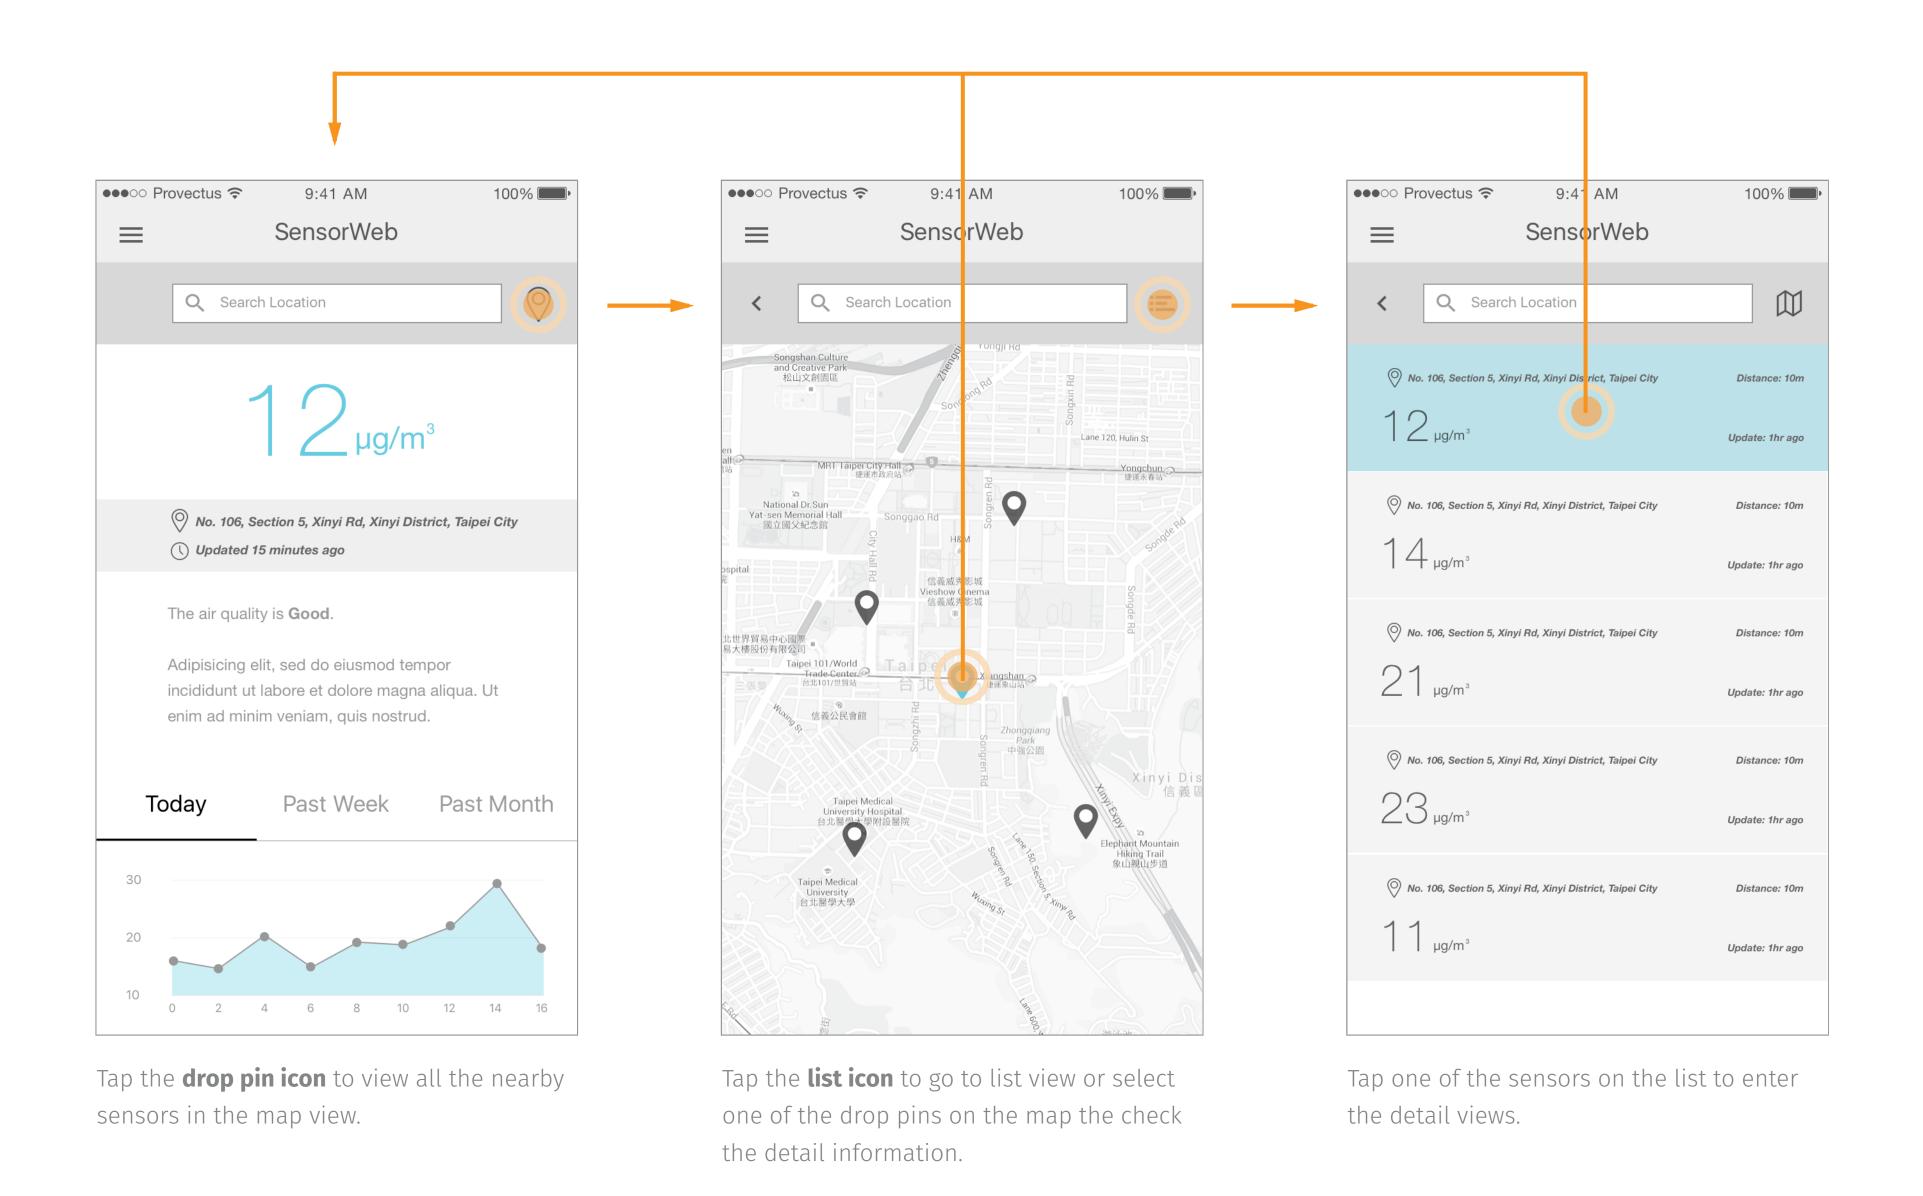

### Connected Devices

# SensorWeb Mobile App

Version 0.1 [March, 2016]

Most recent spec available at - [http://goo.gl/7a826w] Questions? E-mail mliang@mozilla.com

## Table of content

- 1. Screen Views
- 3. UX Flows

### Release Notes

v0.1 March 17 2016 Mark Liang First Design Spec Draft

## Screen Views

### Screen Views

#### Sensor Detail View



Nearest sensor information on first page, including current data, sensor location, last updated time, description and past data.

#### Map View



Nearby sensors on the map view based on your current location.

#### List View



List view of the nearby sensors or your search result sensors.

## **UX Flows**

## UX Flows - view sensors



### UX Flows - search sensors



Tap the **search bar** to find sensors around certain locations.



Tap the search result to see sensors around that address.



Tap one of the sensors on the map to enter the detail views.

## Thanks!

From your friend at Mozilla.