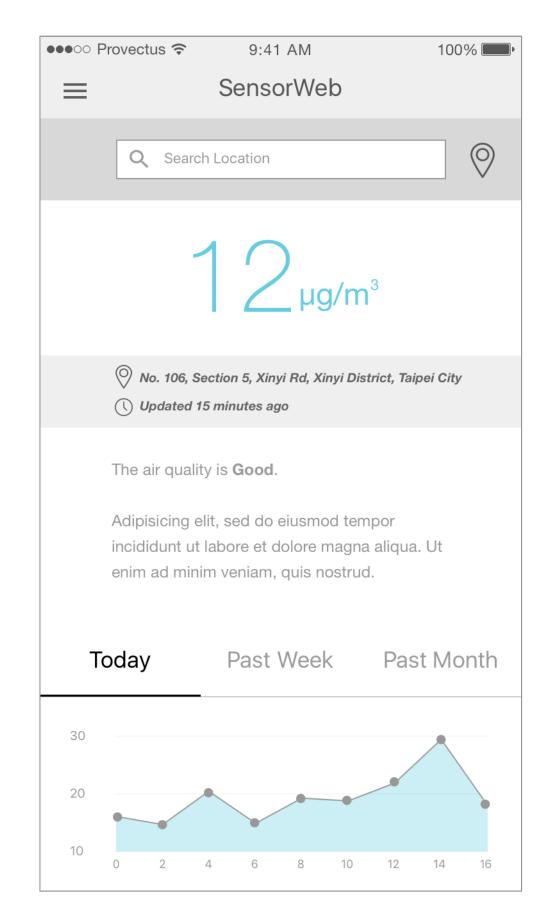

#### Sensor Detail View

Nearest sensor information on first page, including current data, sensor location, last updated time, description and past data.