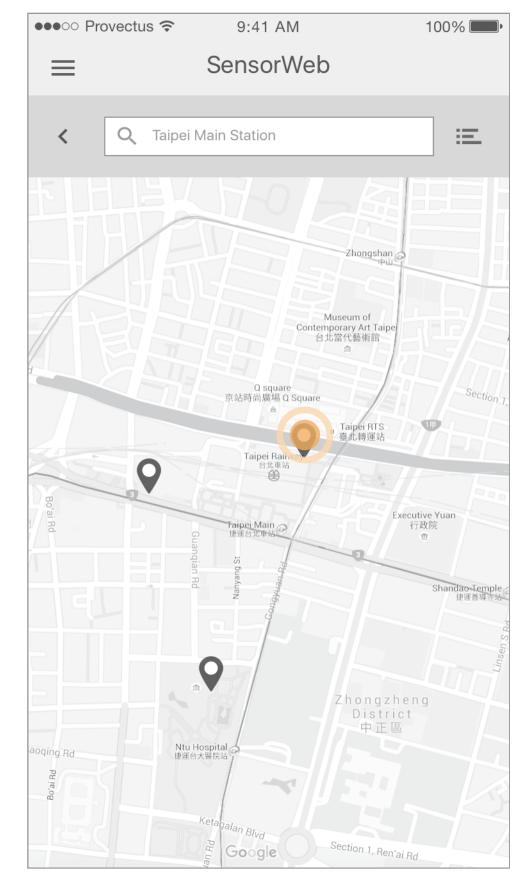

#### Map View

Nearby sensors on the map view based on your current location.

### UX Flows - search sensors

Tap the **search bar** to find sensors around certain locations.

Tap the search result to see sensors around that address.

Tap one of the sensors on the map to enter the detail views.