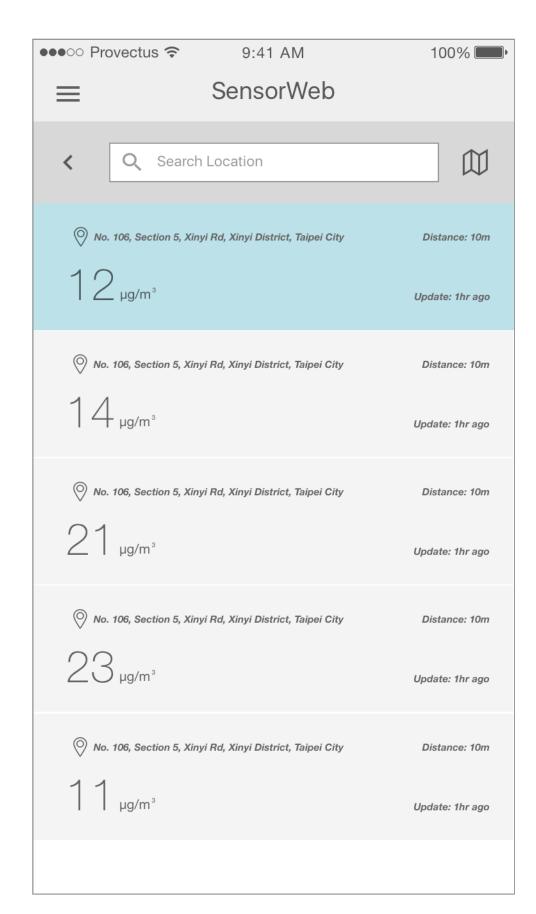

### Connected Devices

# SensorWeb Mobile App

Version 0.1 [March, 2016]

Most recent spec available at - [http://goo.gl/7a826w] Questions? E-mail mliang@mozilla.com

## Table of content

- 1. Screen Views
- 3. UX Flows

### Release Notes

v0.1 March 17 2016 Mark Liang First Design Spec Draft

## Screen Views

### Screen Views

#### Sensor Detail View



Nearest sensor information on first page, including current data, sensor location, last updated time, description and past data.

#### Map View



Nearby sensors on the map view based on your current location.

#### List View



List view of the nearby sensors or your search result sensors.

## **UX Flows**

## UX Flows - view sensors



### UX Flows - search sensors



Tap the **search bar** to find sensors around certain locations.



Tap the search result to see sensors around that address.



Tap one of the sensors on the map to enter the detail views.

## Thanks!

From your friend at Mozilla.