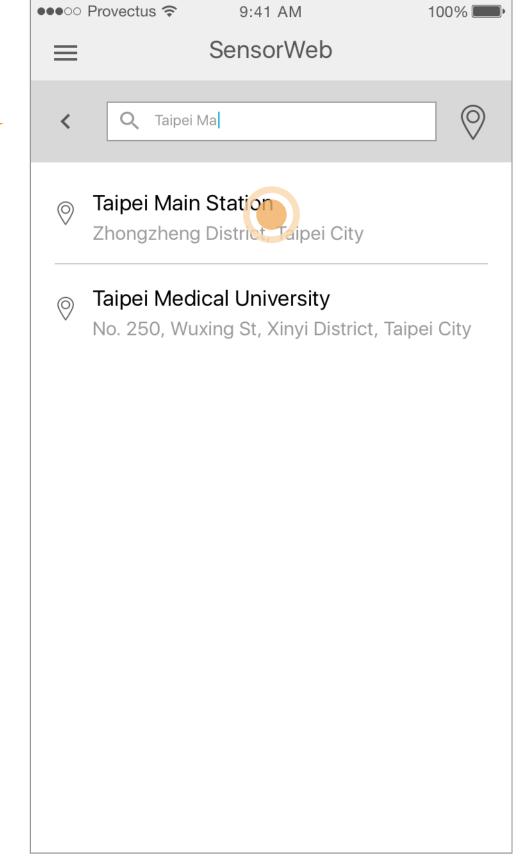

#### List View

List view of the nearby sensors or your search result sensors.

### UX Flows - search sensors

Tap the **search bar** to find sensors around certain locations.

Tap the search result to see sensors around that address.

Tap one of the sensors on the map to enter the detail views.