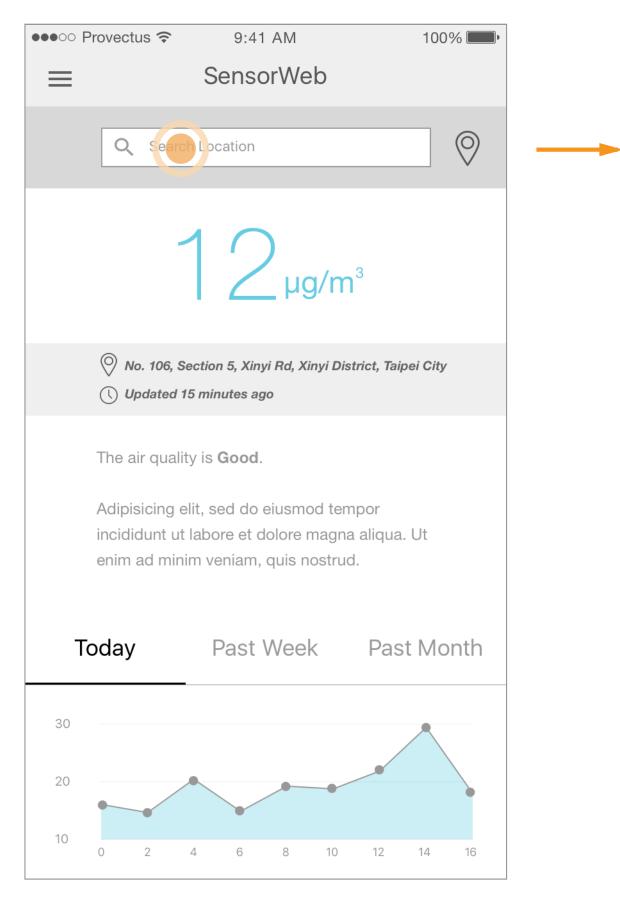

#### Sensor Detail View

Nearest sensor information on first page, including current data, sensor location, last updated time, description and past data.