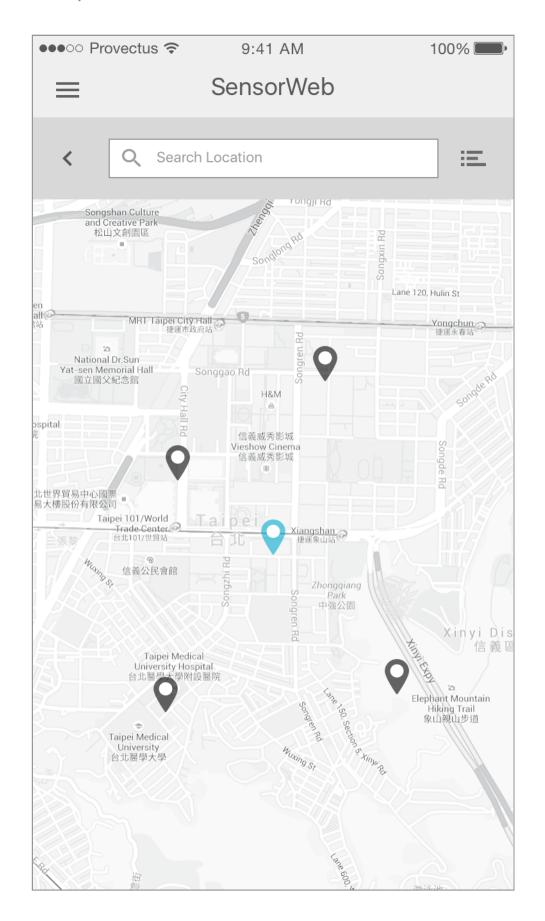

### Connected Devices

# SensorWeb Mobile App

Version 0.1 [March, 2016]

Most recent spec available at - [http://goo.gl/7a826w] Questions? E-mail mliang@mozilla.com

## Table of content

- 1. Screen Views
- 3. UX Flows

### Release Notes

v0.1 March 17 2016 Mark Liang First Design Spec Draft

## Screen Views

### Screen Views

#### Sensor Detail View



Nearest sensor information on first page, including current data, sensor location, last updated time, description and past data.

#### Map View



Nearby sensors on the map view based on your current location.

#### List View



List view of the nearby sensors or your search result sensors.

## **UX Flows**

## UX Flows - view sensors



### UX Flows - search sensors



Tap the **search bar** to find sensors around certain locations.



Tap the search result to see sensors around that address.



Tap one of the sensors on the map to enter the detail views.

## Thanks!

From your friend at Mozilla.