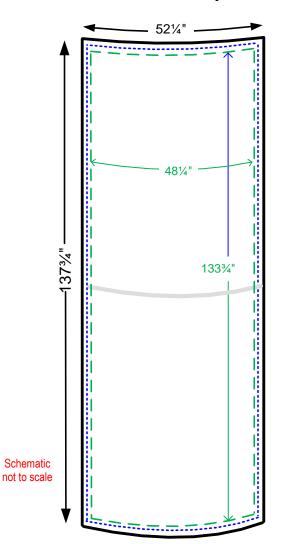

## -Production Specification-San Francisco Backlit Kiosk

**JCDecaux** 

**Specs:** Trim Size: 137¾"h x 52¼"w --------Visible Copy Area: 135¾"h x 50½"w

- - - Safety Size: 133¾"h x 48¼"w

**Notes:** Print in one piece for backlit application.

Full color bleed to Trim size. Keep critical text and images within the safety size.

Material Requirements for Outdoor Backlit Application: SBL-7 (InteliCoat/Magic®) or DuraPrint (9ml).

Encapsulated with 3ml front and back lamination (minimum of 13mil. total). No substitutions.