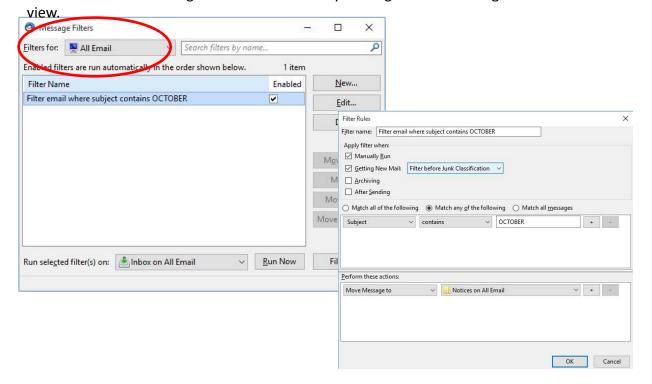

This Filter is setup on my **All Email** Folder. This filter <u>doesn't work</u> either by clicking on "Run Now" in the Message Filters window or by clicking on "Get Messages" in the main