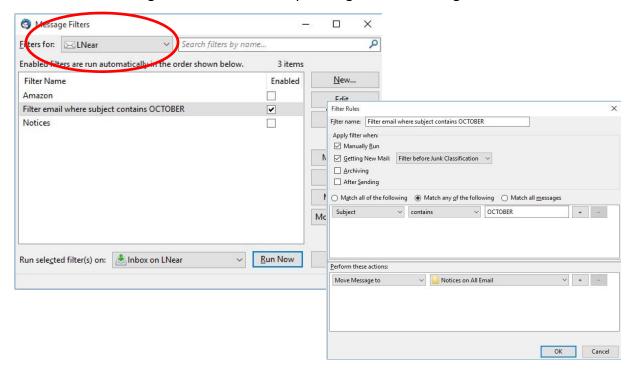

I should be able to set up one Message Filter on the All Emails" folder to do the same thing.

See next page for the Message Filter details.

This Filter is setup on my **LNear** Email Folder. Its <u>works</u> perfectly either by clicking on "Run Now" in the Message Filters window or by clicking on "Get Messages" in the main view.