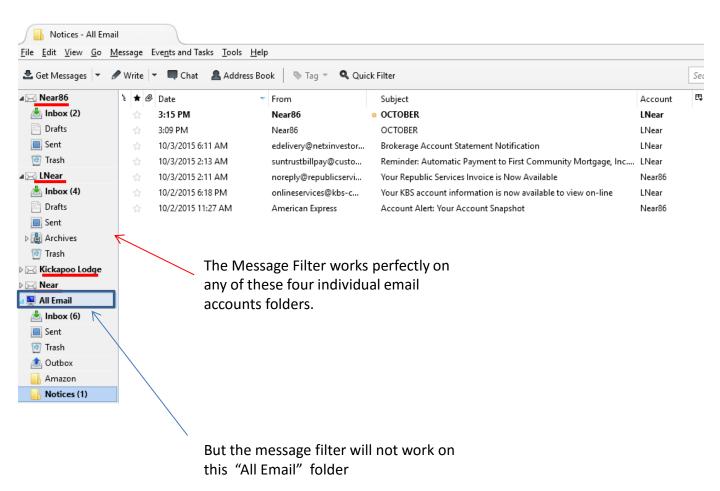

## Summary

The Message Filters <u>will work on any individual email folder</u> but the Message Filters <u>will not</u> work on the "All Email" folder that consolidates all individual email account folders.

That's results in having to create individual Message Filters in each individual email account folder to filter for the same criteria.

Example: If I want to filter all emails in all email accounts that contain OCTOBER in the subject, I would have to set up a filter in each of my four email account folders.

I should be able to set up one Message Filter on the All Emails" folder to do the same thing.

See next page for the Message Filter details.

This Filter is setup on my **LNear** Email Folder. Its <u>works</u> perfectly either by clicking on "Run Now" in the Message Filters window or by clicking on "Get Messages" in the main view.