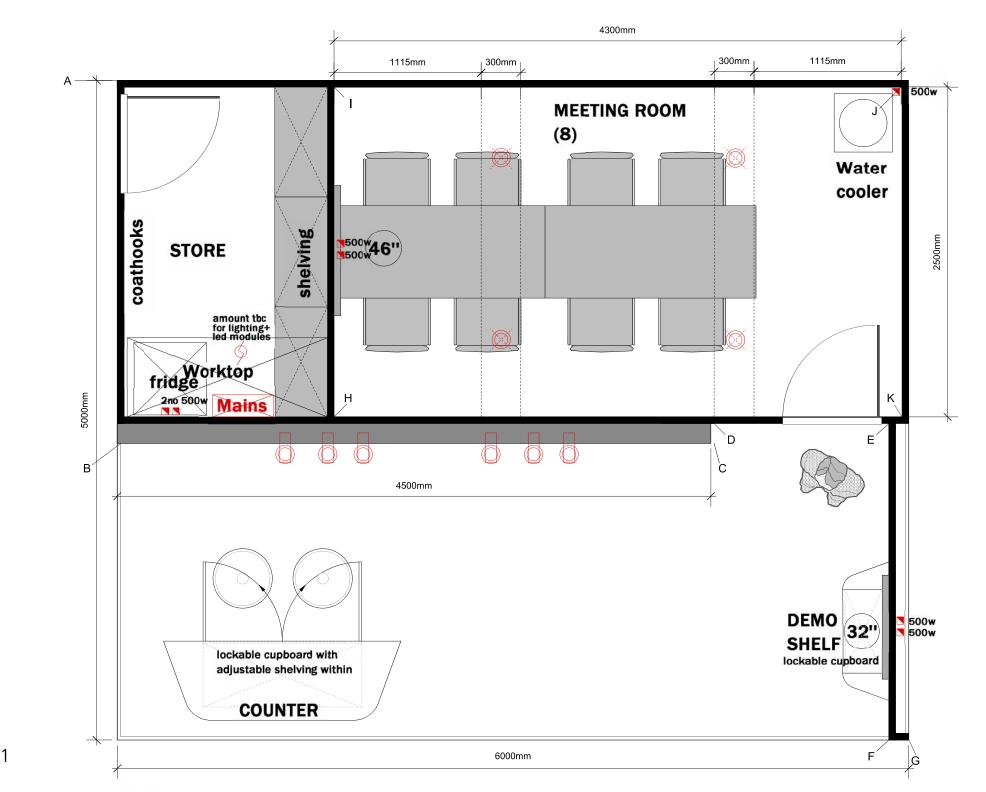

### MEETING ROOM -INTERNAL ELEVATIONS

#### MEETING ROOM INTERNAL ELEVATION

Mozilla DM EXCO Cologne, Germany 16-17 September 2015 Scale 1:20

MEETING ROOM INTERNAL ELEVATION