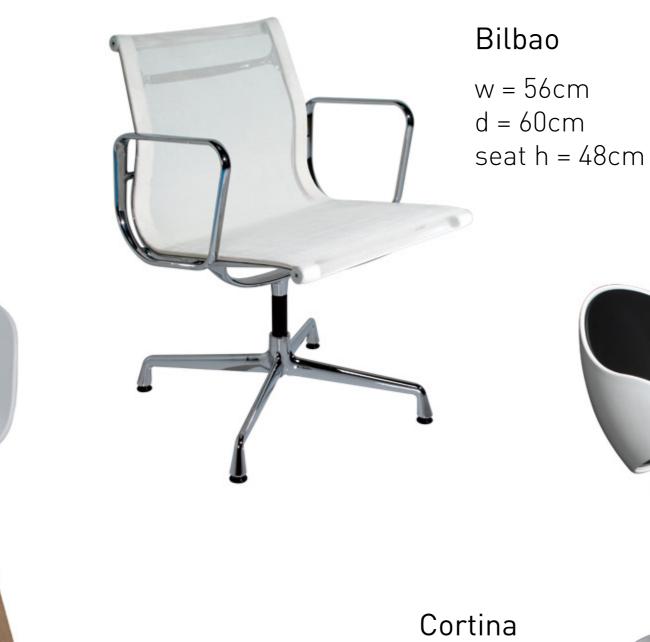

### **Furniture** – Meeting room

For reference only, size shown not to scale Colour not accurate.

Amagni

w = 60 cmd = 50cm seat h = 47cm

w = 60 cmd = 62cm seat h = 44 cm

Alternative furniture can be viewed at **www.jmt.de** 