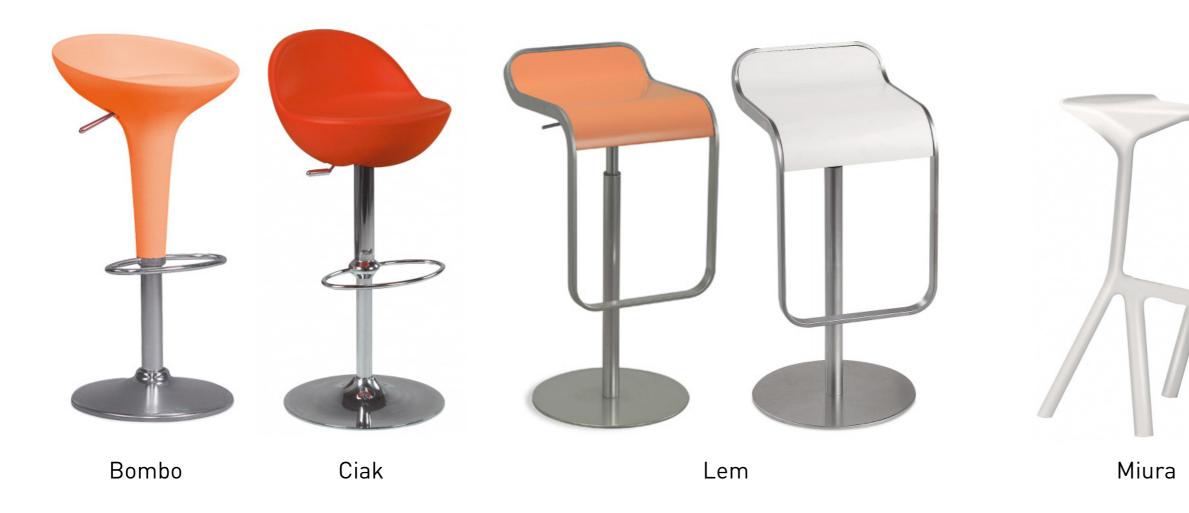

#### **Furniture** – Reception stool

For reference only, size shown not to scale Colour not accurate.

Alternative furniture can be viewed at **www.jmt.de** 

Prato