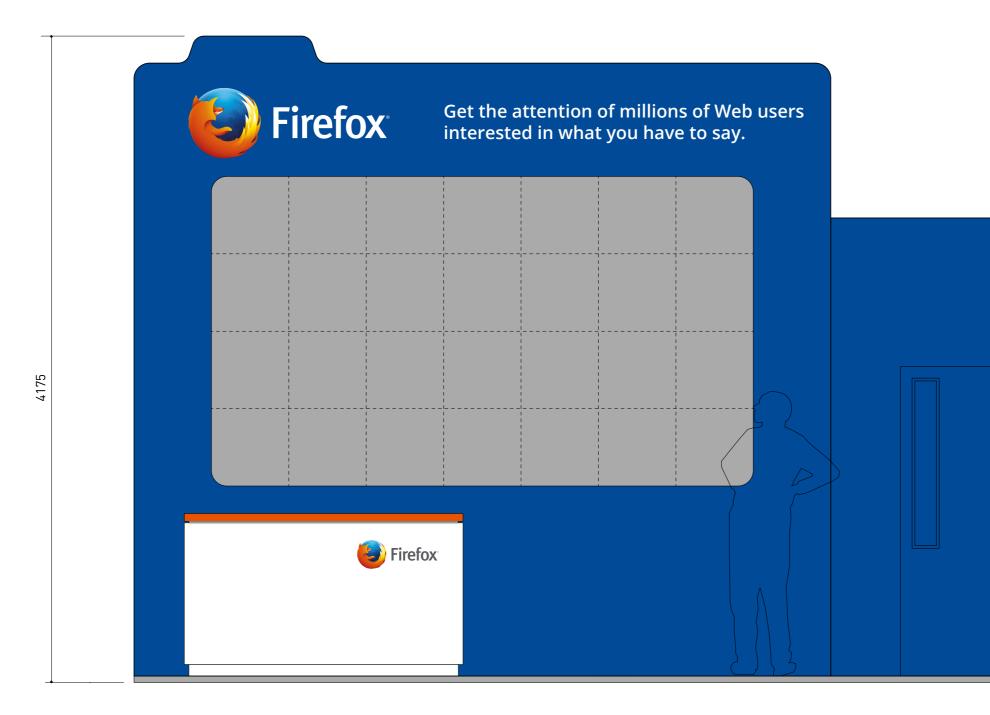

DM EXCO 2015 Cologne 16-17 September 2015

V4 09.07.15















## **TECHNICAL DRAWINGS**



WIKO @ IFA 2015 8





**FRONT ELEVATION** 

Cologne





**RECEPTION DESK** 











### MEETING ROOM -INTERNAL ELEVATIONS

# **GRAPHICS ELEVATIONS**



WIKO @ IFA 2015 | 15



### FRONT ELEVATION







FRONT ELEVATION

#### ALTERNATIVE OPTION – NO TAB TO LED SCREEN





Status: PRELIMINARY









#### MEETING ROOM INTERNAL ELEVATION



Mozilla DM EXCO Cologne, Germany 16-17 September 2015 Scale 1:20

MEETING ROOM INTERNAL ELEVATION



## FURNITURE PROPOSAL



WIKO @ IFA 2015 21

### **Furniture** – Meeting room

For reference only, size shown not to scale Colour not accurate.



Amagni

w = 60 cmd = 50cm seat h = 47cm

w = 60 cmd = 62cm seat h = 44 cm

Alternative furniture can be viewed at **www.jmt.de** 





#### **Furniture** – Reception stool

For reference only, size shown not to scale Colour not accurate.



Alternative furniture can be viewed at **www.jmt.de** 



Prato