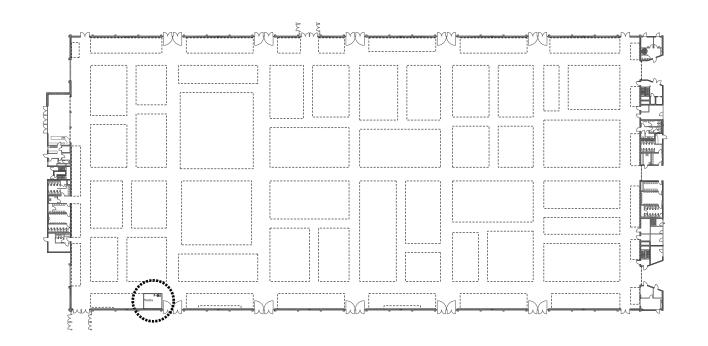

DM EXCO 2015 Cologne 16-17 September 2015

V4 09.07.15















## **TECHNICAL DRAWINGS**



WIKO @ IFA 2015 8





**FRONT ELEVATION** 

Cologne





**RECEPTION DESK** 











### MEETING ROOM -INTERNAL ELEVATIONS

# **GRAPHICS ELEVATIONS**



WIKO @ IFA 2015 | 15



### FRONT ELEVATION







FRONT ELEVATION

#### ALTERNATIVE OPTION – NO TAB TO LED SCREEN





Status: PRELIMINARY









#### MEETING ROOM INTERNAL ELEVATION



Mozilla DM EXCO Cologne, Germany 16-17 September 2015 Scale 1:20

MEETING ROOM INTERNAL ELEVATION



## FURNITURE PROPOSAL



WIKO @ IFA 2015 21

### **Furniture** – Meeting room

For reference only, size shown not to scale Colour not accurate.



Amagni

w = 60 cmd = 50cm seat h = 47cm

w = 60 cmd = 62cm seat h = 44 cm

Alternative furniture can be viewed at **www.jmt.de** 





#### **Furniture** – Recepti