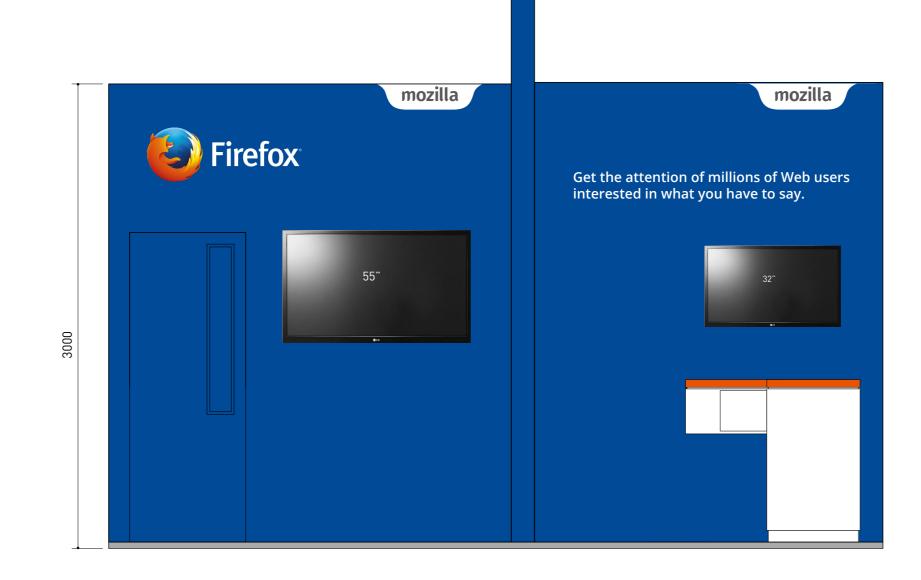

DM EXCO 2015 Cologne 16-17 September 2015

V4 09.07.15















## **TECHNICAL DRAWINGS**



WIKO @ IFA 2015 8





**FRONT ELEVATION** 

Cologne





**RECEPTION DESK** 











### MEETING ROOM -INTERNAL ELEVATIONS

# **GRAPHICS ELEVATIONS**



WIKO @ IFA 2015 | 15



### FRONT ELEVATION







FRONT ELEVATION

#### ALTERNATIVE OPTION – NO TAB TO LED SCREEN





Status: PRELIMINARY









#### MEETING ROOM INTERNAL ELEVATION



Mozilla DM EXCO Cologne, Germany 16-17 September 2015 Scale 1:20

MEETING ROOM INTERNAL ELEVATION



## FURNITURE PROPOSAL



WIKO @ IFA 2015 21

### **Furniture** – Meeting room

For reference only, size shown not to scale Colour not accurate.



Amagni

w = 60 cmd = 50cm seat h = 47cm

w = 60 cmd = 62cm seat h = 44 cm

Alternative furniture can be viewed at **www.jmt.de** 





#### **Furniture** – Reception stool

For reference only, size shown not to scale Colour not accurate.



Alternative furniture can be viewed at **www.jmt.de** 



Prato