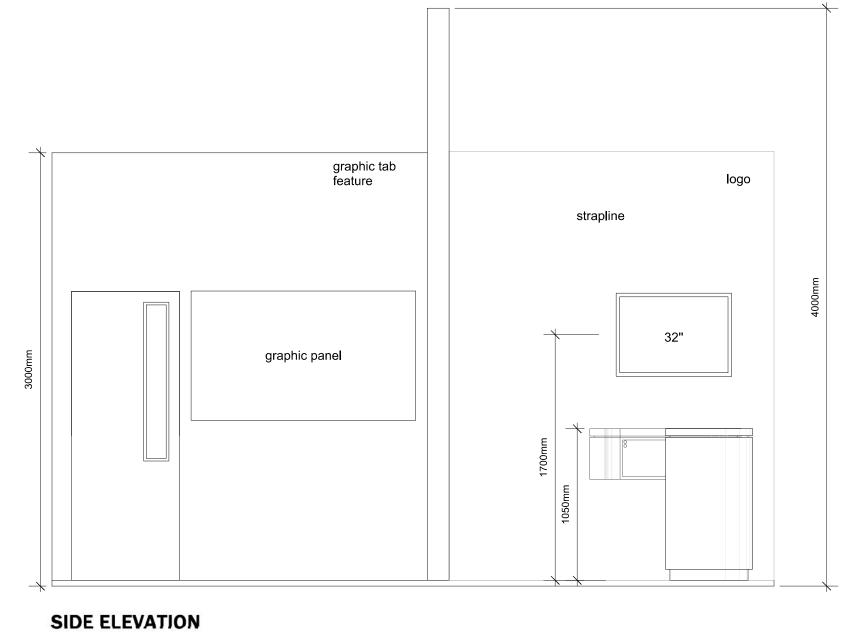

### MEETING ROOM -INTERNAL ELEVATIONS

#### MEETING ROOM INTERNAL ELEVATION

Mozilla DM EXCO Cologne, Germany 16-17 September 2015 Scale 1:20

MEETING ROOM INTERNAL ELEVATION