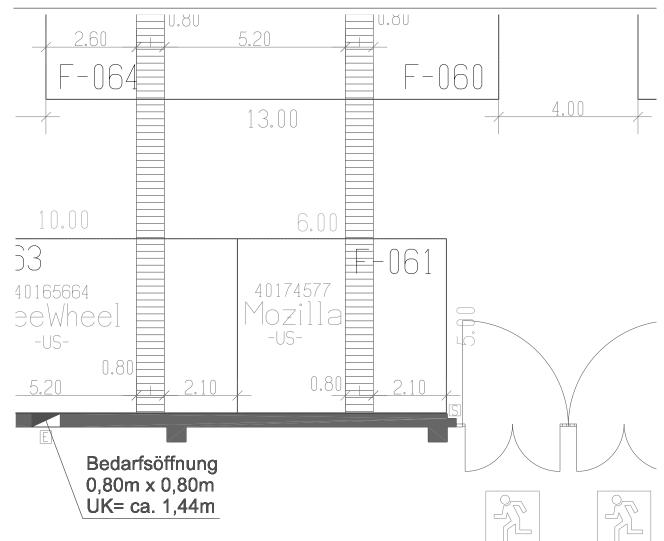

### MEETING ROOM -INTERNAL ELEVATIONS

#### MEETING ROOM INTERNAL ELEVATION

Mozilla DM EXCO Cologne, Germany 16-17 September 2015 Scale 1:20

MEETING ROOM INTERNAL ELEVATION