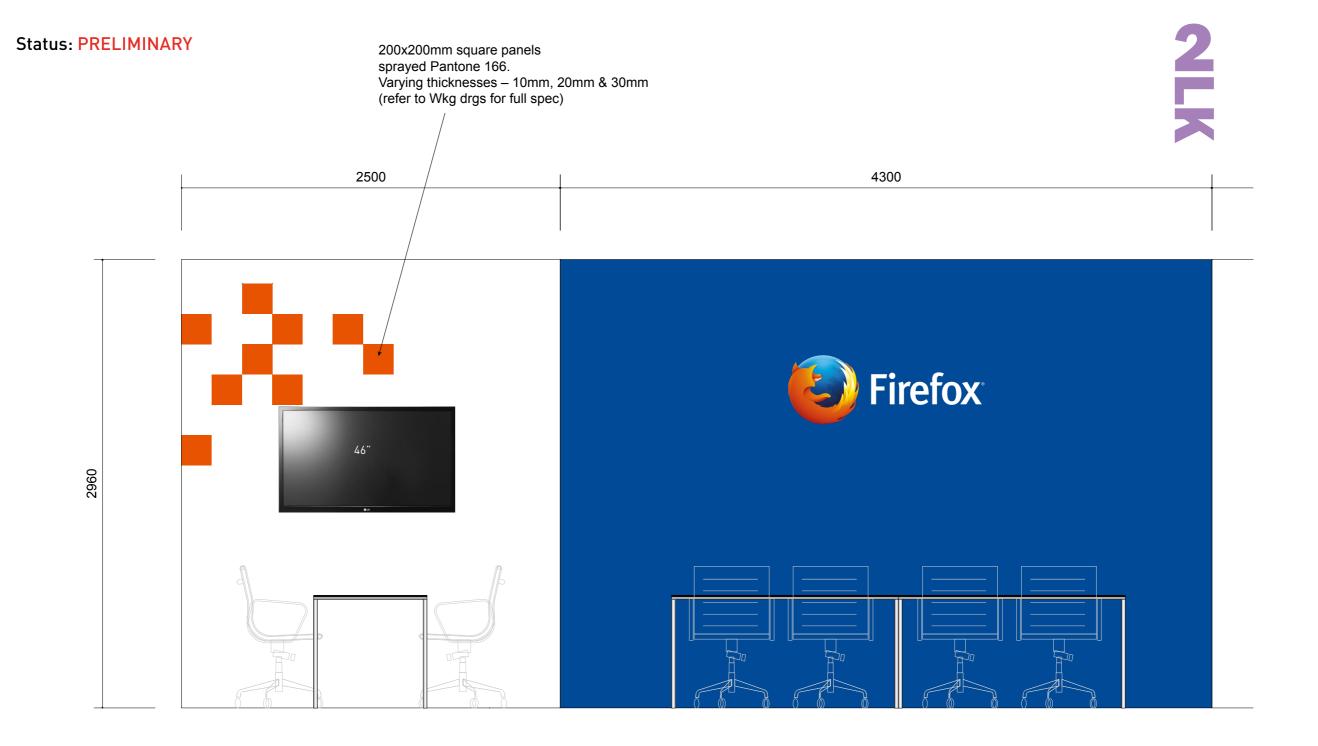

### MEETING ROOM -INTERNAL ELEVATIONS

#### ALTERNATIVE OPTION – NO TAB TO LED SCREEN

Status: PRELIMINARY