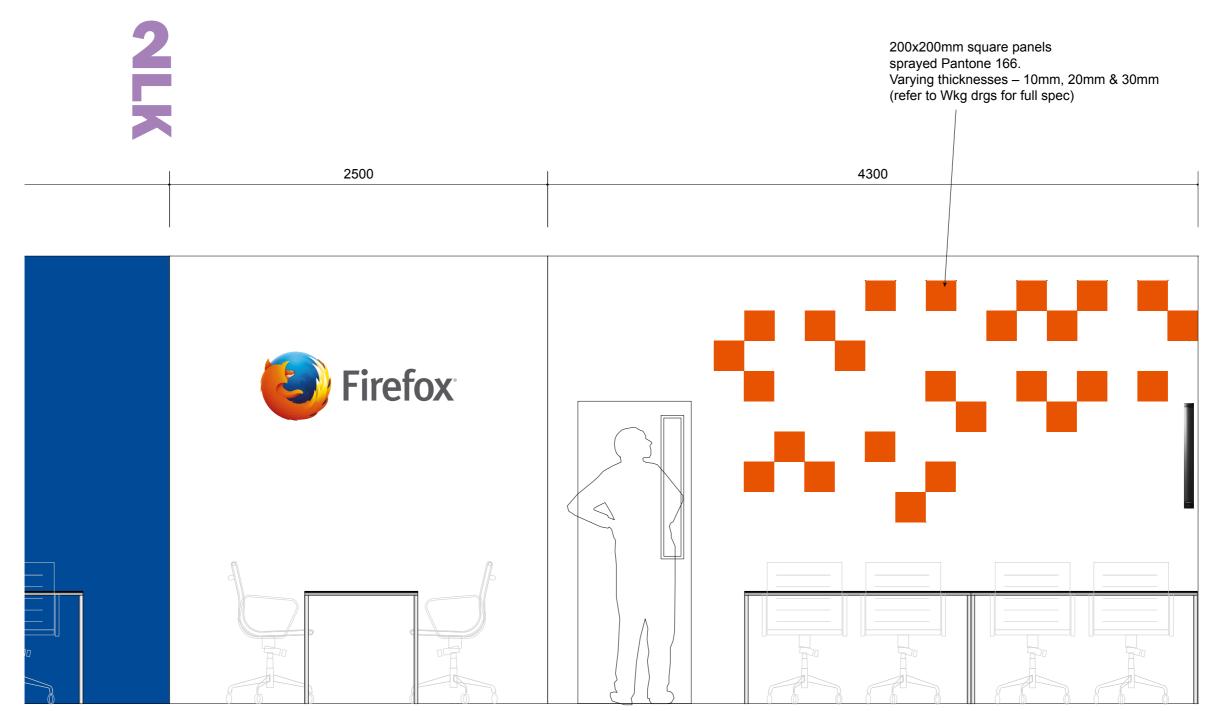

#### MEETING ROOM INTERNAL ELEVATION

Mozilla DM EXCO Cologne, Germany 16-17 September 2015 Scale 1:20

MEETING ROOM INTERNAL ELEVATION