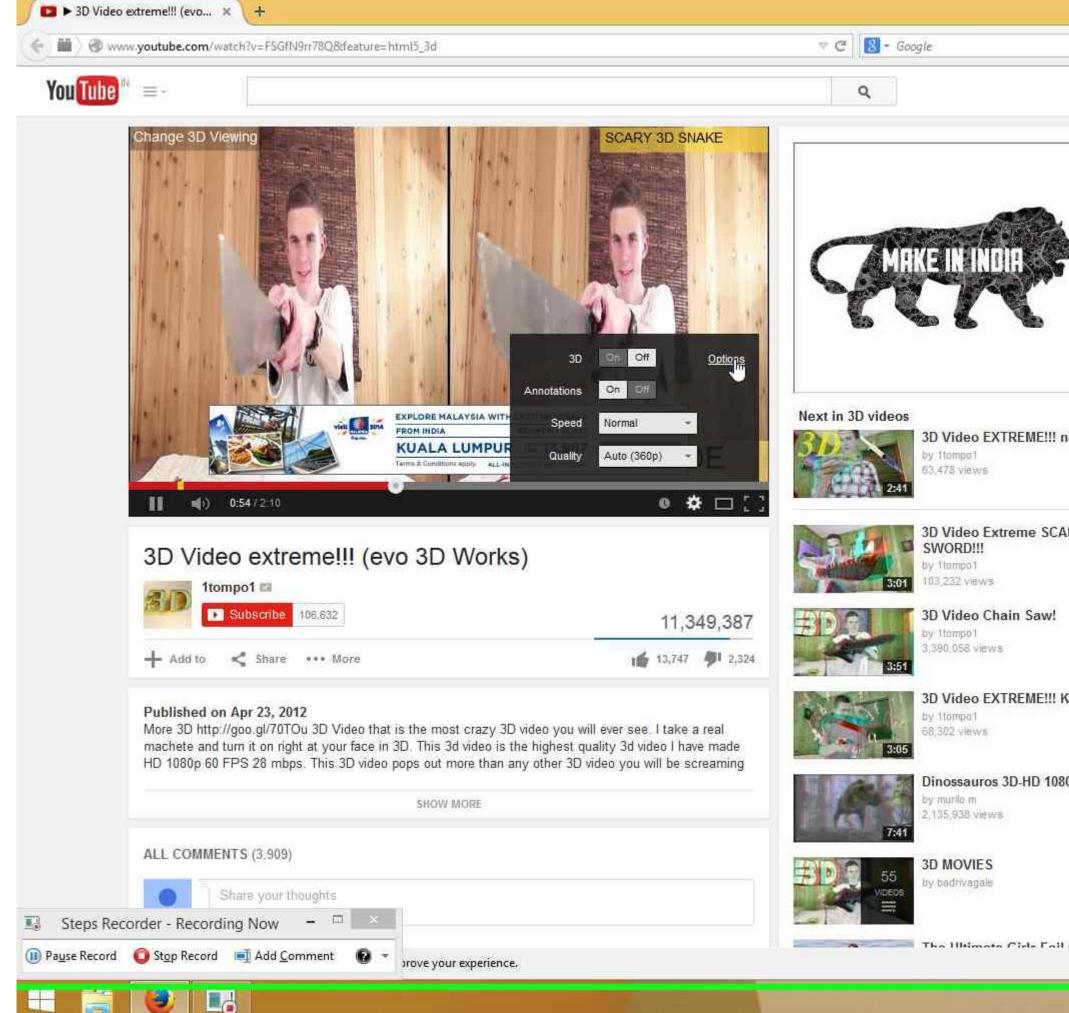

**Step 5:** Click on <u>Options</u>. Note: 3D is shown to be ON, which again signifies that this is YouTube's internal 3D algorithm and isn't yet using NVIDIA 3D Vision plug-in.

|          |              |         | 0            | ×        |
|----------|--------------|---------|--------------|----------|
|          |              | -       | - <b>L</b> P | ~        |
| Q        | 🖈 🗈          | +       | î            | $\equiv$ |
|          | 1000-000-001 |         | 1.000        | ^        |
|          | Upload       | Sig     | n in         |          |
|          |              |         |              |          |
|          |              |         |              |          |
|          |              |         |              |          |
| с. —     |              |         |              |          |
|          |              |         |              |          |
|          |              |         |              |          |
| 5        |              |         |              |          |
|          |              |         |              |          |
|          |              |         |              |          |
|          |              |         |              |          |
| !        | New all      |         |              |          |
| needle   | 'lay all     |         |              |          |
| incourc. |              |         |              |          |
|          |              |         |              |          |
|          |              |         |              |          |
| ARY FIRI | E            |         |              |          |
|          |              |         |              |          |
|          |              |         |              |          |
|          |              |         |              |          |
|          |              |         |              |          |
|          |              |         |              |          |
| Knife    |              |         |              |          |
|          |              |         |              |          |
|          |              |         |              |          |
| 30p      |              |         |              |          |
|          |              |         |              |          |
|          |              |         |              |          |
|          |              |         |              |          |
|          |              |         |              |          |
|          |              |         |              |          |
| Comnil   | lation       |         |              | ~        |
|          | Choo         | se What | l Share      | ×        |
|          | ○ P @        |         | 01:34        |          |
|          | 1 194        | 348     | 11-10-2      | 2014     |