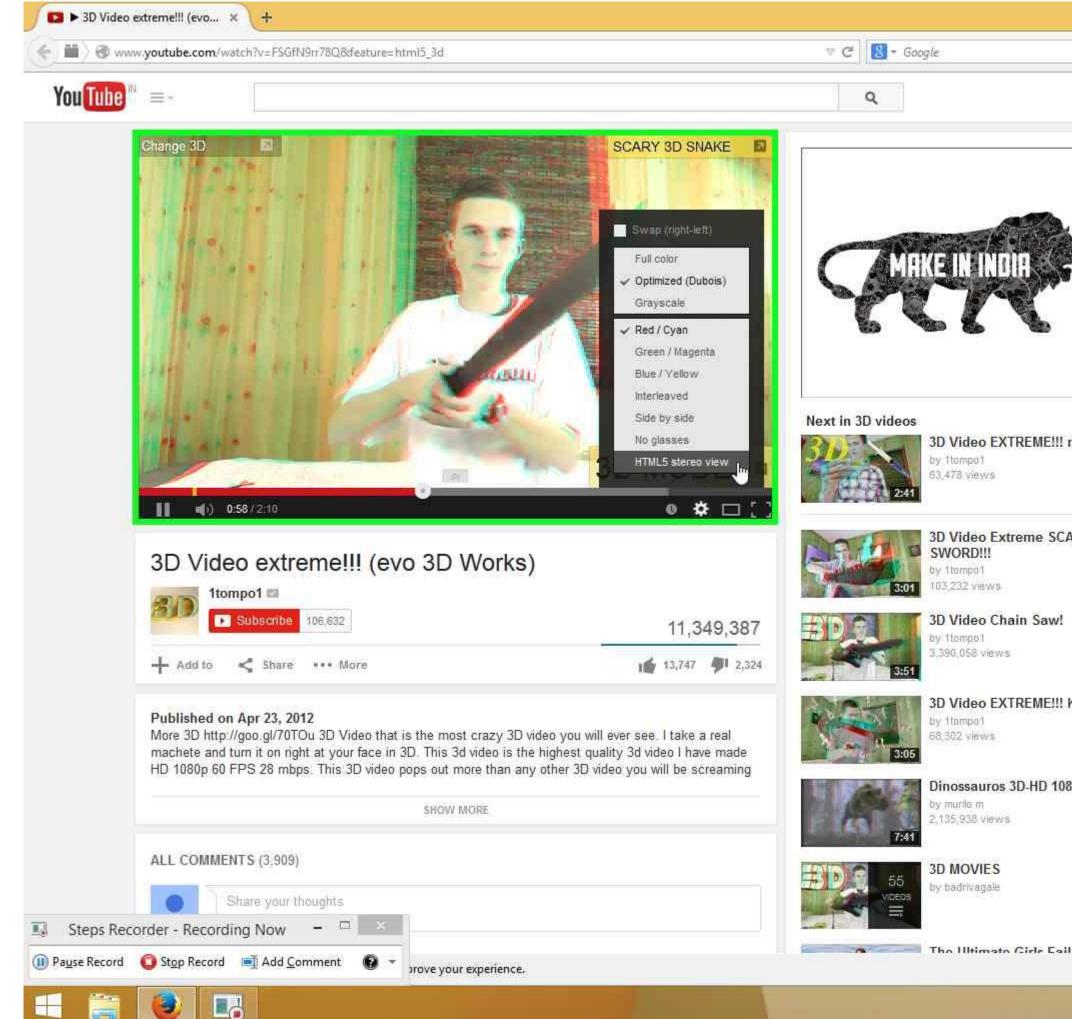

Step 10: The video is seen in side-by-side mode (instead of anaglyph 3D). This is a bad case. Issue is reproduced. (Firefox Version 33.0.3)