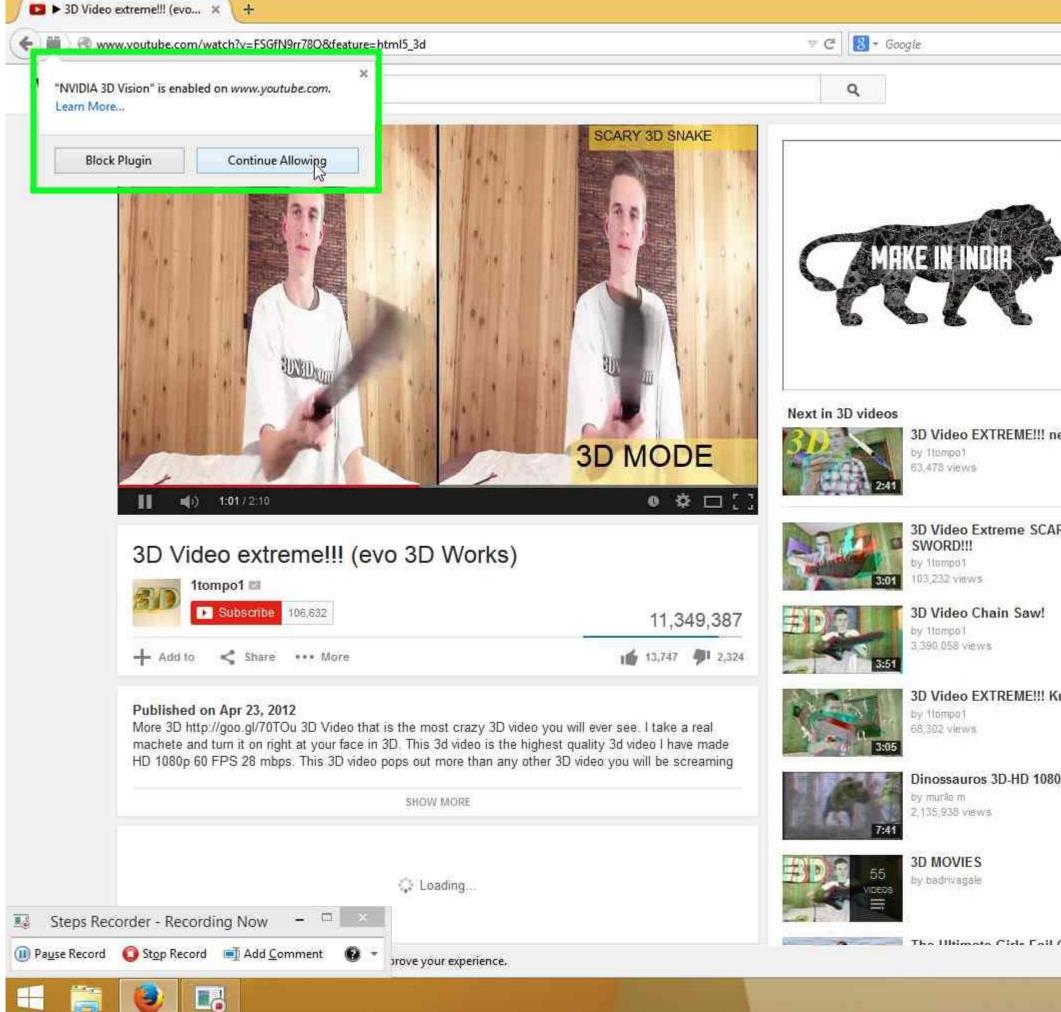

**Step 3:** You can see the video in anaglyph 3D. BUT this is YouTube's internal 3D algorithm and should be using Adobe Flash Player.

|                             |         | đ               | ~    |
|-----------------------------|---------|-----------------|------|
|                             | -       | - Dr            | - A. |
| ۹ \star 🖻                   | +       | ŵ               | Ξ    |
| Upload                      | Si      | yn in           | ^    |
| D                           |         |                 |      |
|                             |         |                 |      |
|                             |         |                 |      |
|                             |         |                 |      |
|                             |         |                 |      |
|                             |         |                 |      |
|                             |         |                 |      |
| Play all<br>needle          |         |                 |      |
|                             |         |                 |      |
| ARY FIRE                    |         |                 |      |
| Allen sussen                |         |                 |      |
|                             |         |                 |      |
|                             |         |                 |      |
| Knife                       |         |                 |      |
|                             |         |                 |      |
| 30p                         |         |                 |      |
|                             |         |                 |      |
|                             |         |                 |      |
|                             |         |                 |      |
|                             |         |                 | 6    |
| Compilation<br><u>C</u> hoi | ose Wha | it I Shar       | e x  |
| - P 8                       | ) (þ)   | 01:34<br>11-10- |      |
|                             |         | 11-10-          | 2014 |