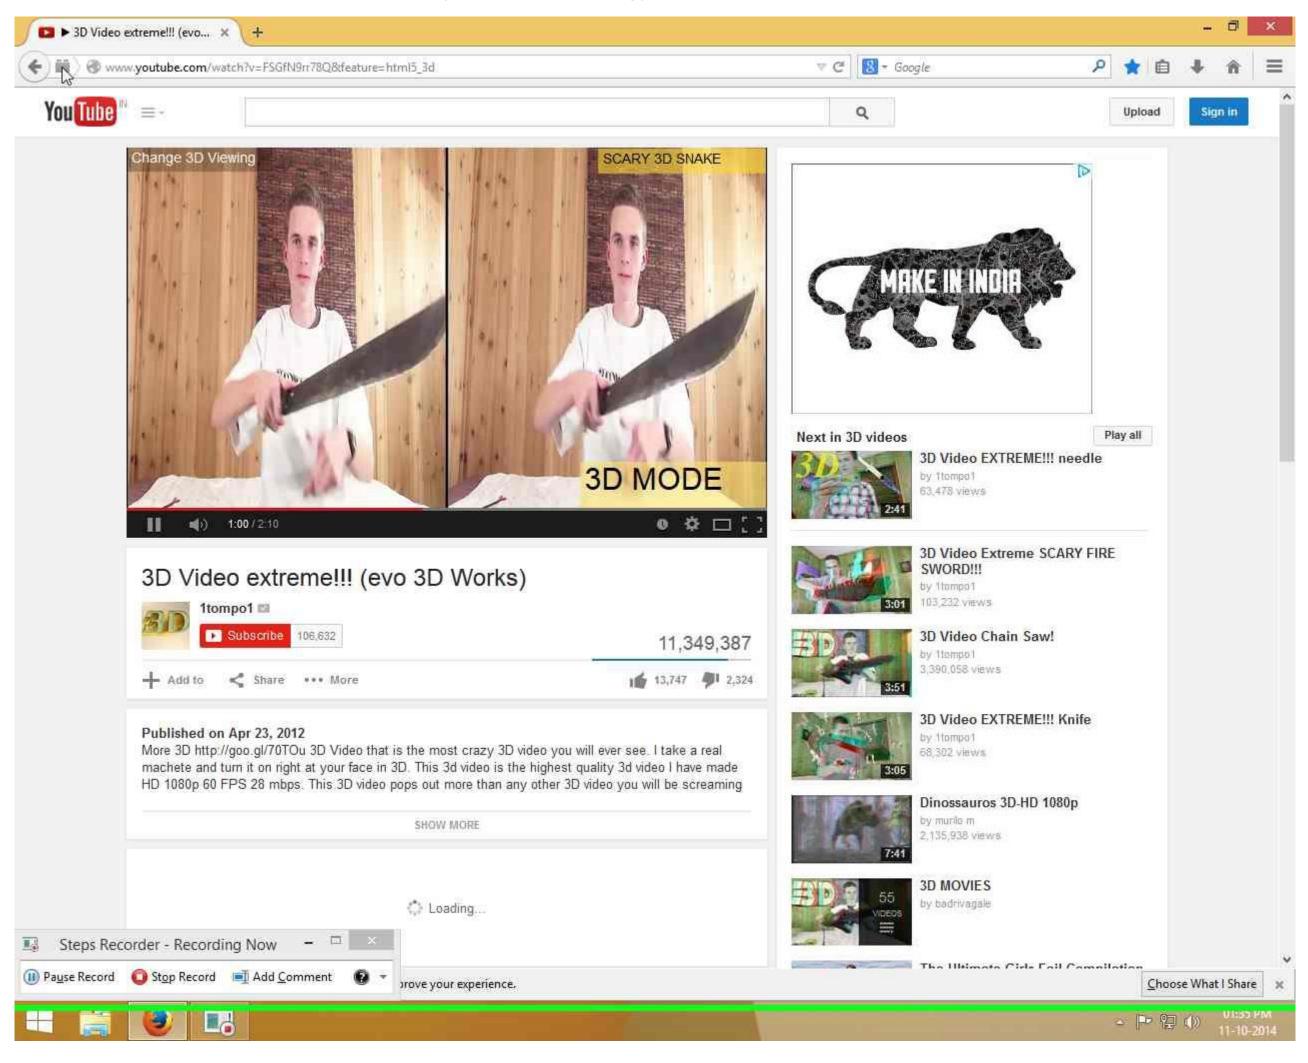

Step 10: The video is seen in side-by-side mode (instead of anaglyph 3D). This is a bad case. Issue is reproduced. (Firefox Version 33.0.3)