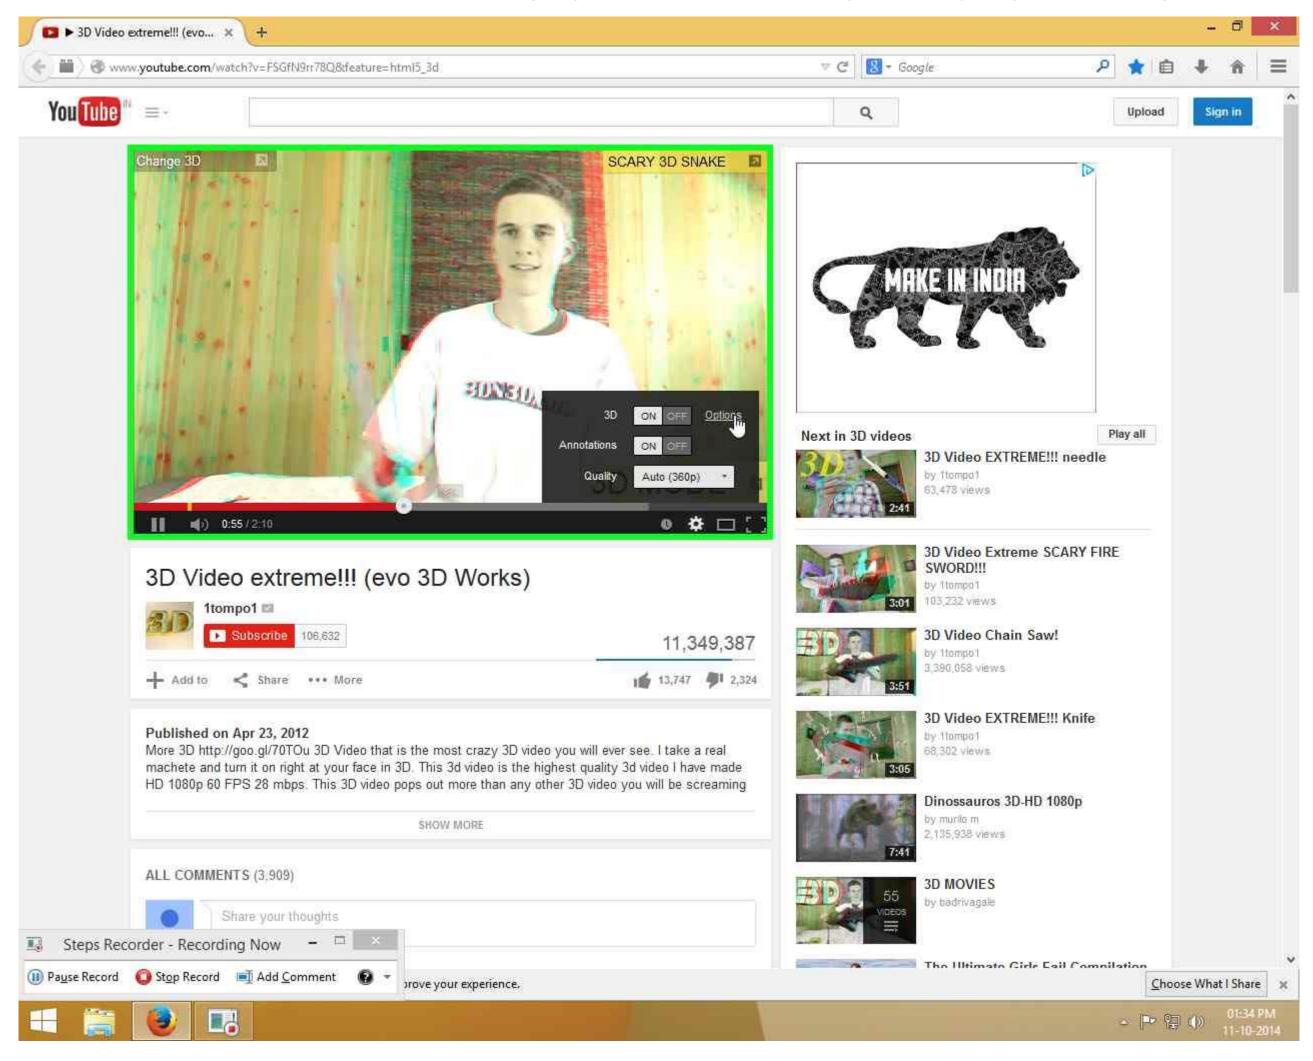

**Step 5:** Click on <u>Options</u>. Note: 3D is shown to be ON, which again signifies that this is YouTube's internal 3D algorithm and isn't yet using NVIDIA 3D Vision plug-in.

|          |              |         | 0            | ×        |
|----------|--------------|---------|--------------|----------|
|          |              | -       | - <b>L</b> P | ~        |
| Q        | 🖈 🗈          | +       | î            | $\equiv$ |
|          | 1000-000-001 |         | 1.000        | ^        |
|          | Upload       | Sig     | n in         |          |
|          |              |         |              |          |
|          |              |         |              |          |
|          |              |         |              |          |
| с. —     |              |         |              |          |
|          |              |         |              |          |
|          |              |         |              |          |
| 5        |              |         |              |          |
|          |              |         |              |          |
|          |              |         |              |          |
|          |              |         |              |          |
| !        | New all      |         |              |          |
| needle   | 'lay all     |         |              |          |
| incourc. |              |         |              |          |
|          |              |         |              |          |
|          |              |         |              |          |
| ARY FIRI | E            |         |              |          |
|          |              |         |              |          |
|          |              |         |              |          |
|          |              |         |              |          |
|          |              |         |              |          |
|          |              |         |              |          |
| Knife    |              |         |              |          |
|          |              |         |              |          |
|          |              |         |              |          |
| 30p      |              |         |              |          |
|          |              |         |              |          |
|          |              |         |              |          |
|          |              |         |              |          |
|          |              |         |              |          |
|          |              |         |              |          |
| Comnil   | lation       |         |              | ~        |
|          | Choo         | se What | l Share      | ×        |
|          | ○ P @        |         | 01:34        |          |
|          | 1 194        | 348     | 11-10-2      | 2014     |