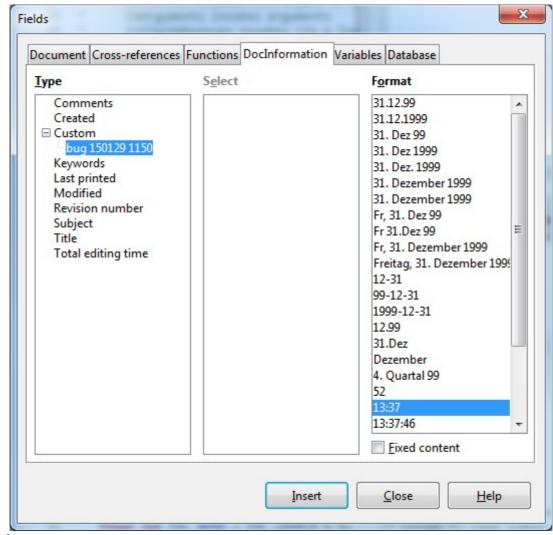

Here is how to reproduce (takes less than 30 seconds): File → Properties → Custom Properties (cf. Appendix 1) Type: DateTime Value: 29.01.15 11:50

Insert  $\rightarrow$  Fields  $\rightarrow$  More Fields  $\rightarrow$ Custom  $\rightarrow$  bug 150129 1150  $\rightarrow$  Format: 31.12.99  $\rightarrow$  Insert (OK) Custom  $\rightarrow$  bug 150129 1150  $\rightarrow$  Format: 13:37 (expected: 11:50)  $\rightarrow$  Insert (not OK) (cf. Appendix 2)