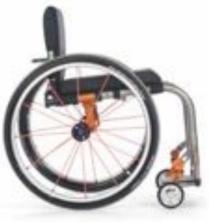

Satin TiLite ZRA shown with Burnt Orange Color Anodize Package and other available options