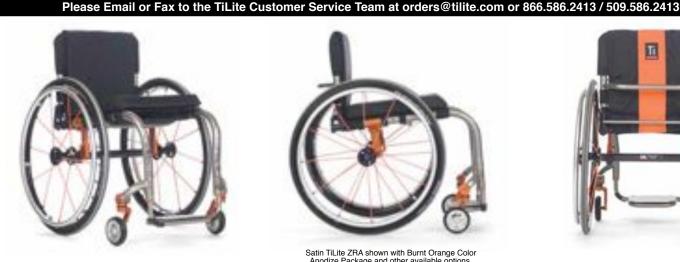

Satin TiLite ZRA shown with Burnt Orange Color Anodize Package and other available options