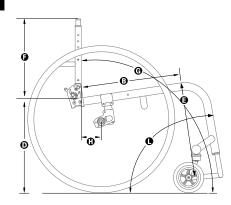

Satin TiLite ZRA shown with Burnt Orange Color Anodize Package and other available options

#### FRAME STYLE

Z2FS2 🗆 TiLite ZRA (Full Adjustability. 265 Pound Weight Limit. Weight Limit is restricted to 150 pounds on chairs with Rear Seat Width 🚯 

TiLite Special Editions If selecting one of the TiLite Special Editions you must still fill out the entire order form. Edition options will override inconsistent selections. Options cannot be added or deleted.

Z2AF4 ☐ Marines (Subdued Tan painted frame with MARPAT - Desert digital upholstery.)

Z2AFP1 ☐ 4" Logo Patch OR Z2AFP2 ☐ Name Tape Patch

Z2AFP3 Combat Wounded Purple Heart Patch

Z2HDR1 - Heavy Duty Frame (300 Pound Weight Limit. No charge when 20" Rear Seat Width @ and 20" Seat Depth @ are selected. Includes Tension Adjustable by Straps Back Upholstery. Requires Angle Adjustable Footrest, Folding Aluminum Adjustable Height Backrest, Aluminum Front Wheels, and Shadow, Spinergy Spox or LX Rear Wheels. Not available w/ SuperLite Edition, Carbon Fiber Camber Tube, Slipstream Fork, Velcro Adjustable Upholstery, Swing Away Tubular Armrest or Swing Away Flip Back Tubular Armrest.)......\$400