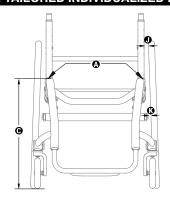

## TIFIT: TAILORED INDIVIDUALIZED FRAME

Z2SW2 □ 20"......\$450 E2201

to 14" Seat Widths Q.).....\$250