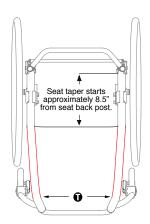

## TIFIT: TAILORED INDIVIDUALIZED FRAME

Z2SW2 □ 20"......\$450 E2201

to 14" Seat Widths Q.).....\$250