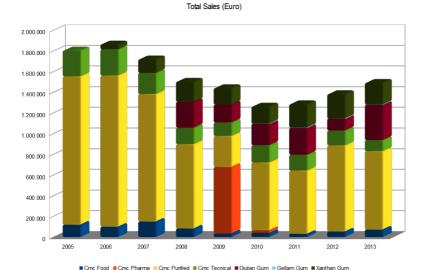

|   | A            | В          | С          | D          | E         | F        | G         | н         | I         | 1      |
|---|--------------|------------|------------|------------|-----------|----------|-----------|-----------|-----------|--------|
| 1 |              | 2005       | 2006       | 2007       | 2008      | 2009     | 2010      | 2011      | 2012      | 2013   |
| 2 |              |            |            |            |           |          |           |           |           |        |
| 3 | Cmc Food     | 120408     | 100597,3   | 150370,8   | 83086     | 34644,36 | 41761,8   | 31533,4   | 53771,6   | 72655  |
| 4 | Cmc Pharma   |            |            |            |           | 644255   | 24277,5   |           |           |        |
| 5 | Cmc Purified | 1433684,64 | 1462416,81 | 1232702,08 | 815489,95 | 298679,1 | 655391,24 | 611711,96 | 832198,92 | 758461 |
| 6 | Cmc Tecnical | 251277     | 253576,4   | 204636     | 159365,5  | 130493   | 167189,2  | 152848,6  | 144841    | 106651 |
| 7 | Diutan Gum   |            |            |            | 250400    | 174300   | 207440,4  | 260246,25 | 116194,5  | 342648 |
| 8 | Gellam Gum   |            |            |            |           |          | 2566,25   | 3585      | 380       | 2985   |
| 9 | Xanthan Gum  |            | 47842,5    | 132028     | 195529,25 | 158994,5 | 164738,75 | 226563,75 | 236265    | 209061 |