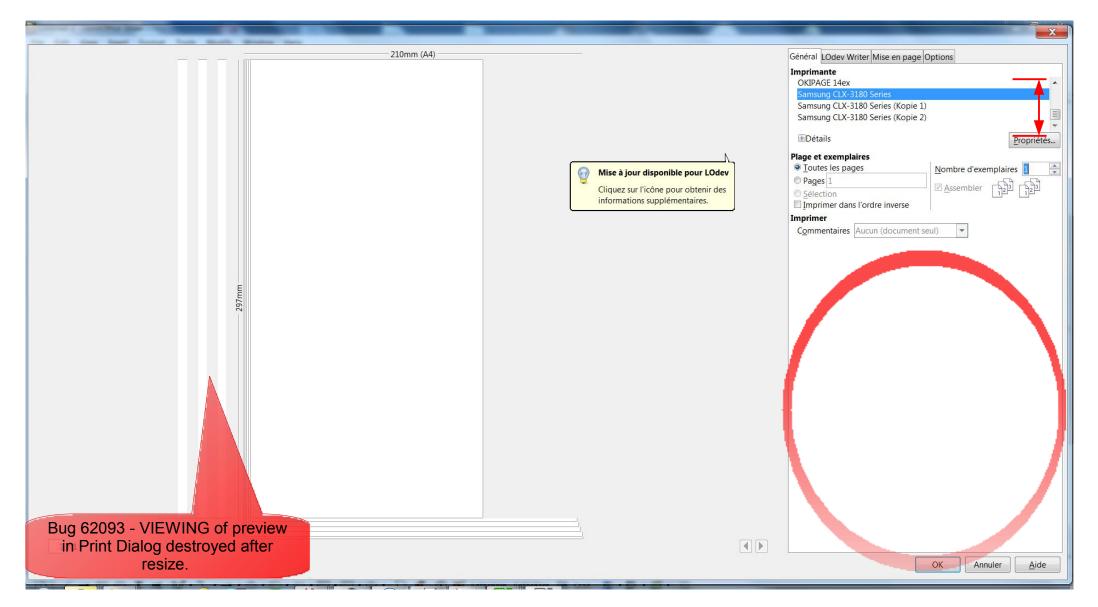

So it looks] with parallel installation of "LOdev 4.0.0.0.beta1 - GERMAN UI / German Locale [Build ID: 87906242e87d3ddb2ba9827818f2d1416d80cc7]]" {tinderbox: @6, pull time 2012-12-06} on German WIN7 Home Premium (64bit) with separate /4 User Profile for Master Branch