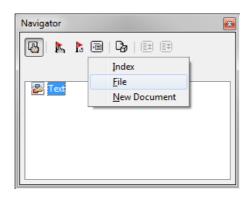

# 9.

Navigator opened (F5)

# 10.

,,sub.odt" inserted (Insert  $\rightarrow$  File)