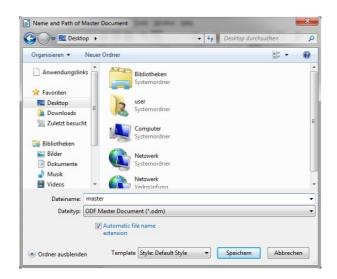

#### 1. Style changed to "Heading" via "Apply style" menu

Master document created (File  $\rightarrow$  Send  $\rightarrow$  Create Master Document)

4. New document created (File  $\rightarrow$  New  $\rightarrow$  Text Document)