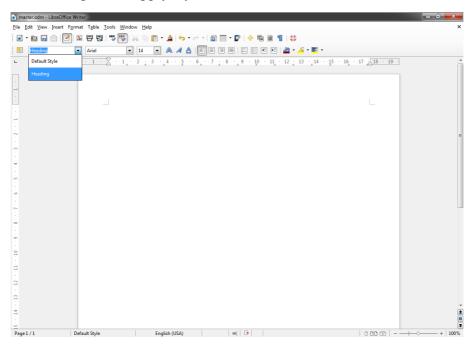

#### 1. Style changed to "Heading" via "Apply style" menu

Master document created (File  $\rightarrow$  Send  $\rightarrow$  Create Master Document)

4. New document created (File  $\rightarrow$  New  $\rightarrow$  Text Document)