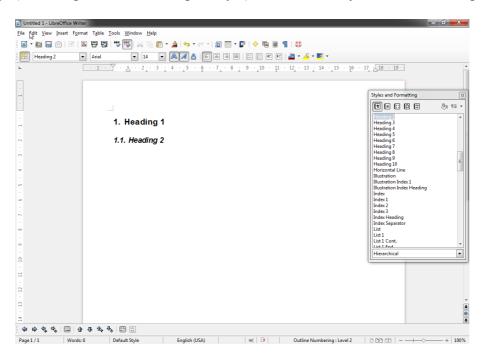

### 5.

Two headings ("Heading 1" and "Heading 2" style) created via "Styles and Formatting" menu (F11)

#### 6.

Numbering configuration changed (Format  $\rightarrow$  Bullets and Numbering...  $\rightarrow$  Options  $\rightarrow$  Numbering: 1, 2, 3, ...)

| Bullets and Numbering |                                                                     |                                     |               |                   |         |   |              |               |  |  |
|-----------------------|---------------------------------------------------------------------|-------------------------------------|---------------|-------------------|---------|---|--------------|---------------|--|--|
| Bullets Numbe         | ering type                                                          | Outline                             | Graphics      | Position          | Options |   |              |               |  |  |
| Format <u>L</u> evel  |                                                                     |                                     |               |                   |         |   |              |               |  |  |
| 1                     | <u>N</u> umb                                                        | <u>N</u> umbering<br><u>B</u> efore |               | 1, 2, 3, 💌        |         |   | 1.           |               |  |  |
| 3<br>4                | <u>B</u> efore                                                      |                                     |               |                   |         |   | 1.1.         |               |  |  |
| 5                     | A <u>f</u> ter<br><u>C</u> haracter Style<br><u>S</u> how sublevels |                                     |               |                   |         |   | 1.1.1        |               |  |  |
| 7                     |                                                                     |                                     |               | Numbering Symbols |         |   |              |               |  |  |
| 9<br>10               |                                                                     |                                     |               |                   |         | - |              |               |  |  |
| 1 - 10                | S <u>t</u> art a                                                    | t                                   | 1             |                   |         | * | _            |               |  |  |
|                       |                                                                     |                                     |               |                   |         |   | _            |               |  |  |
|                       | All leve                                                            | -                                   | ve numb       | ering             |         |   |              |               |  |  |
|                       | ОК                                                                  |                                     | <u>R</u> emov | re                | Cancel  |   | <u>H</u> elp | <u>R</u> eset |  |  |