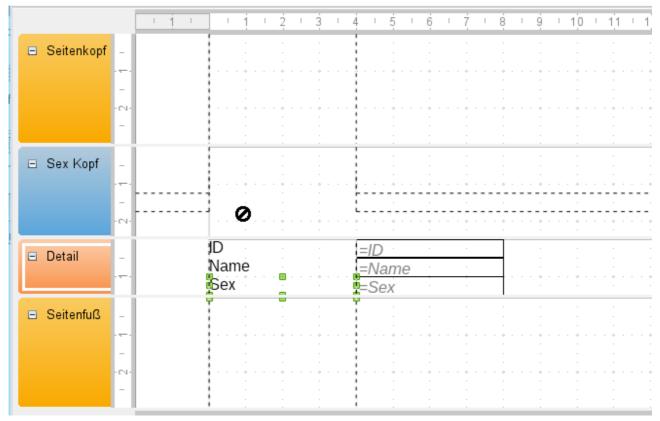

## Report-Builder - Control above mouse-pointer

Mark the field "Sex" and move it to the group-header sex. Mouse is positioned a little bit under the control and shows a symbol it is impossible to move the control to this place. The control will be set to the place, which is marked by the lines, not by the mouse.

The symbol "Positioning impossible" is shown in all sections above the detail-section.

Mark the field "Sex" and move it in the same section "Detail" ore down to the footer. Mouse is positioned a little bit under the control and shows a symbol it is possible to move the mouse. The control will be set to the place, which is marked by the lines, not by the mouse.