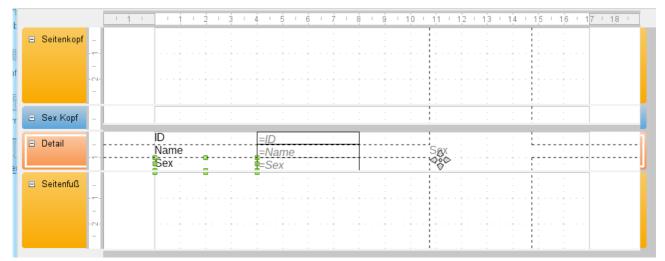

## Report-Builder - Control above mouse-pointer



Mark the field "Sex" and move it to the group-header sex. Mouse is positioned a little bit under the control and shows a symbol it is impossible to move the control to this place. The control will be set to the place, which is marked by the lines, not by the mouse.

The symbol "Positioning impossible" is shown in all sections above the detail-section.



Mark the field "Sex" and move it in the same section "Detail" ore down to the footer. Mouse is positioned a little bit under the control and shows a symbol it is possible to move the mouse. The control will be set to the place, which is marked by the lines, not by the mouse.

The content of the field is shown while moving the control.