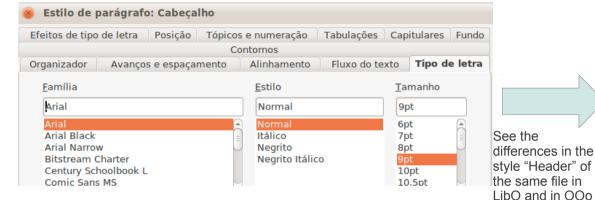

LibreOffice 3.4.1 (OOO340m1) (build 103) Lang: pt-pt

Paragraph style "Header" in **LibO** Arial, Normal, size: **9pt** 

Paragraph style "Header" in **OOo** 

Lang: pt-pt

OpenOffice.org 3.3.0 (OOO330m20) (build 9567)

This is the original header in OOo and how the header looks like in **LibO** after the save. **This is the expected result!** (Arial 9pt, bottom-border:0.02cm)

Planificação a Médio Prazo de Disciplina - 0.º Ano - 201X-201Y