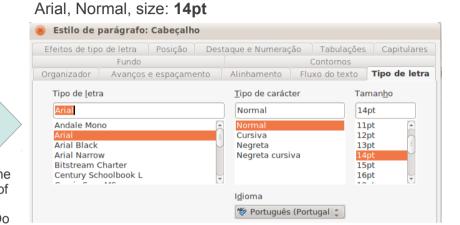

LibreOffice 3.4.1 (OOO340m1) (build 103) Lang: pt-pt

Paragraph style "Header" in **LibO** Arial, Normal, size: **9pt** 

Paragraph style "Header" in **OOo** 

Lang: pt-pt

OpenOffice.org 3.3.0 (OOO330m20) (build 9567)

This is how the header looks like in **OOo** after it was saved in **LibO**. This is \*NOT\* the expected result! (Arial 14pt, no bottom-border)

Planificação a Médio Prazo de Disciplina - 0.º Ano - 201X-201Y