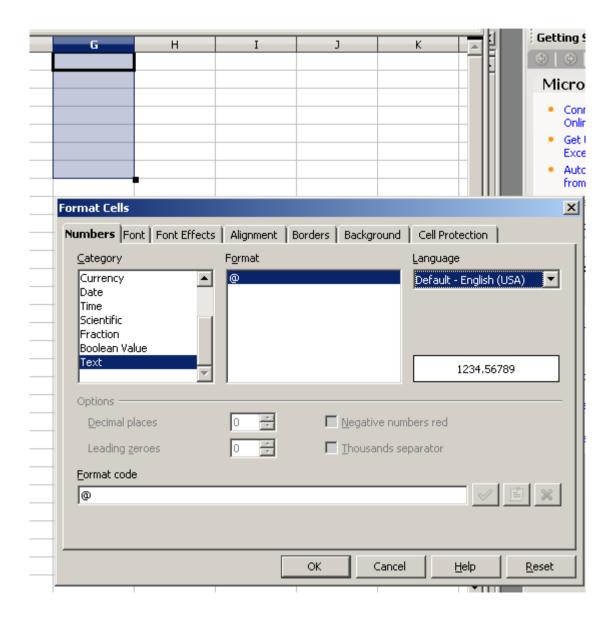

# Now with LO 3.4 – first preformat

# Start the paste, note settings

| Text Import                           |                         |                         |          | ×      |
|---------------------------------------|-------------------------|-------------------------|----------|--------|
| Import                                |                         |                         |          |        |
| Ch <u>a</u> racter set                | Unicode                 |                         | -        | ОК     |
| -                                     |                         |                         |          | Cancel |
| Language                              | Default - English (USA) | )                       | <u> </u> |        |
| From ro <u>w</u>                      | 1 ÷                     |                         |          | Help   |
| Separator options                     |                         |                         |          |        |
| C Eixed width                         |                         |                         |          |        |
| Separated by                          |                         |                         |          |        |
| I ⊥ab                                 | Comma                   | Dther                   |          |        |
| Semicolon                             | □ □<br>□ Space          |                         |          |        |
| — — — — — — — — — — — — — — — — — — — | _                       | Te <u>x</u> t delimiter |          |        |
|                                       |                         |                         |          |        |
| Other options                         |                         |                         |          |        |
| 🔲 Quoted field as text                |                         |                         |          |        |
| Detect special <u>n</u> umber         | 's                      |                         |          |        |
| Fields                                |                         |                         |          |        |
| Column type                           |                         | ī                       |          |        |
| Column type                           |                         | ]                       |          |        |
| Standard Standard                     | Standard                |                         | A        |        |
| 1 ORGUNT CSTCTR                       | STATCD                  |                         |          |        |
| 2 FMD 0000113                         | 154 I                   |                         |          |        |
| 3 FMD 0001000                         | A 00                    |                         |          |        |
| 4 FMD 0001004                         | 40 A                    |                         | _        |        |
| 5 FMD 0001012                         | 20 A                    |                         |          |        |
| 6 FMD 0001054                         | 46 A                    |                         |          |        |
| 7 RMD 0001054                         | 19 8                    |                         |          |        |
|                                       |                         |                         | P        |        |