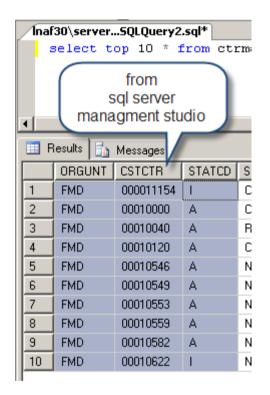

## Query data from ms sql



#### Paste data into excel 2003

| Microsoft Excel |     |                  |                        |                            |                            |  |
|-----------------|-----|------------------|------------------------|----------------------------|----------------------------|--|
| i <u>F</u> ile  | E   | dit <u>V</u> iew | Insert F <u>o</u> rmat | <u>T</u> ools <u>D</u> ata | <u>W</u> indow <u>H</u> el |  |
| 8 🗋             | 2   | 🛃 🖪 🖨            | i 🖪 💝 📖 i              | ሯ 🗈 🐔                      | - 🍼   🎝 - 0                |  |
| : 🔁             | 1   | z 🛛 : 🕒          | Snagit 📑 🛛 Windo       | w                          | -                          |  |
|                 | E16 |                  | fx                     |                            | - <b>F</b>