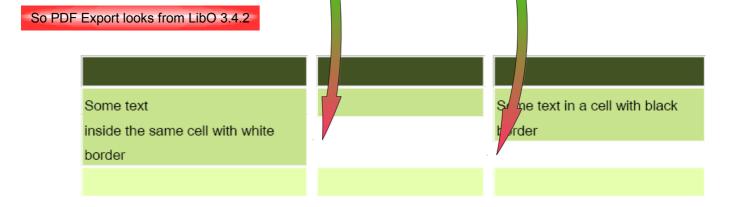

So sample document from report looks in LibO 3.4.2 - Nice, but completely different from LibO 3.3.3

| table_test.odt                                                                         | - LibreOffice Writer          |            |                                |  |
|----------------------------------------------------------------------------------------|-------------------------------|------------|--------------------------------|--|
| Datei Bearbeiten Ansicht Einfügen Format Iabelle Extras Fenster Hilfe                  |                               |            |                                |  |
| É 🖹 ▪ 🖾 👝 🖄 📝 🔚 🖴 Ia I 🤝 🐯 I X 🙃 🖸 ▪ 🚔 🗉 I 🄄 ፣ 🖉 🗐 ▪ 😭 🖬 I 😵 🔶 🖬 🖻 ۹ 🔍 1 🕸 🥊 I 🚳 🗸 🗸 I |                               |            |                                |  |
| 🗄 🗣 💂 🗄 🔶 💂 🗄 Standard 💽 Nimbus Roman No9 L 🔽 12 💽 🙈 🔌 🚖 🖹 🗐 🗏 🗒 🗮 🗮 🖽 🖉 🖛 🖉           |                               |            |                                |  |
|                                                                                        |                               |            |                                |  |
|                                                                                        |                               |            |                                |  |
|                                                                                        |                               |            |                                |  |
|                                                                                        |                               |            |                                |  |
|                                                                                        |                               |            |                                |  |
|                                                                                        |                               |            |                                |  |
| in So                                                                                  | ome text                      |            | Some text in a cell with black |  |
| ins                                                                                    | side the same cell with white |            | border                         |  |
| 0 bo                                                                                   | order                         | <b>N</b> . |                                |  |
|                                                                                        |                               |            |                                |  |
| 4                                                                                      |                               |            |                                |  |
|                                                                                        |                               |            |                                |  |