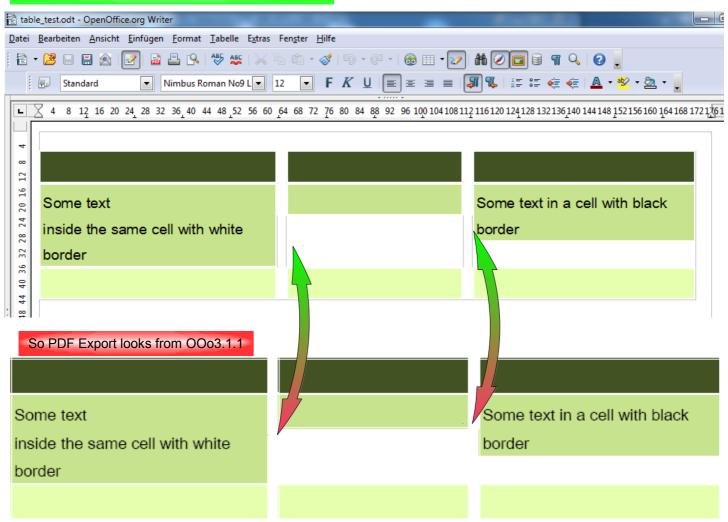

## So sample document from report looks in OOo3.1.1

| Document in LibO333 looks the same as in OOo 3.1.1, but PDF export is different |  |                                |  |  |
|---------------------------------------------------------------------------------|--|--------------------------------|--|--|
|                                                                                 |  |                                |  |  |
| Some text                                                                       |  | Some text in a cell with black |  |  |
| inside the same cell with white                                                 |  | border                         |  |  |
| border                                                                          |  |                                |  |  |
|                                                                                 |  |                                |  |  |