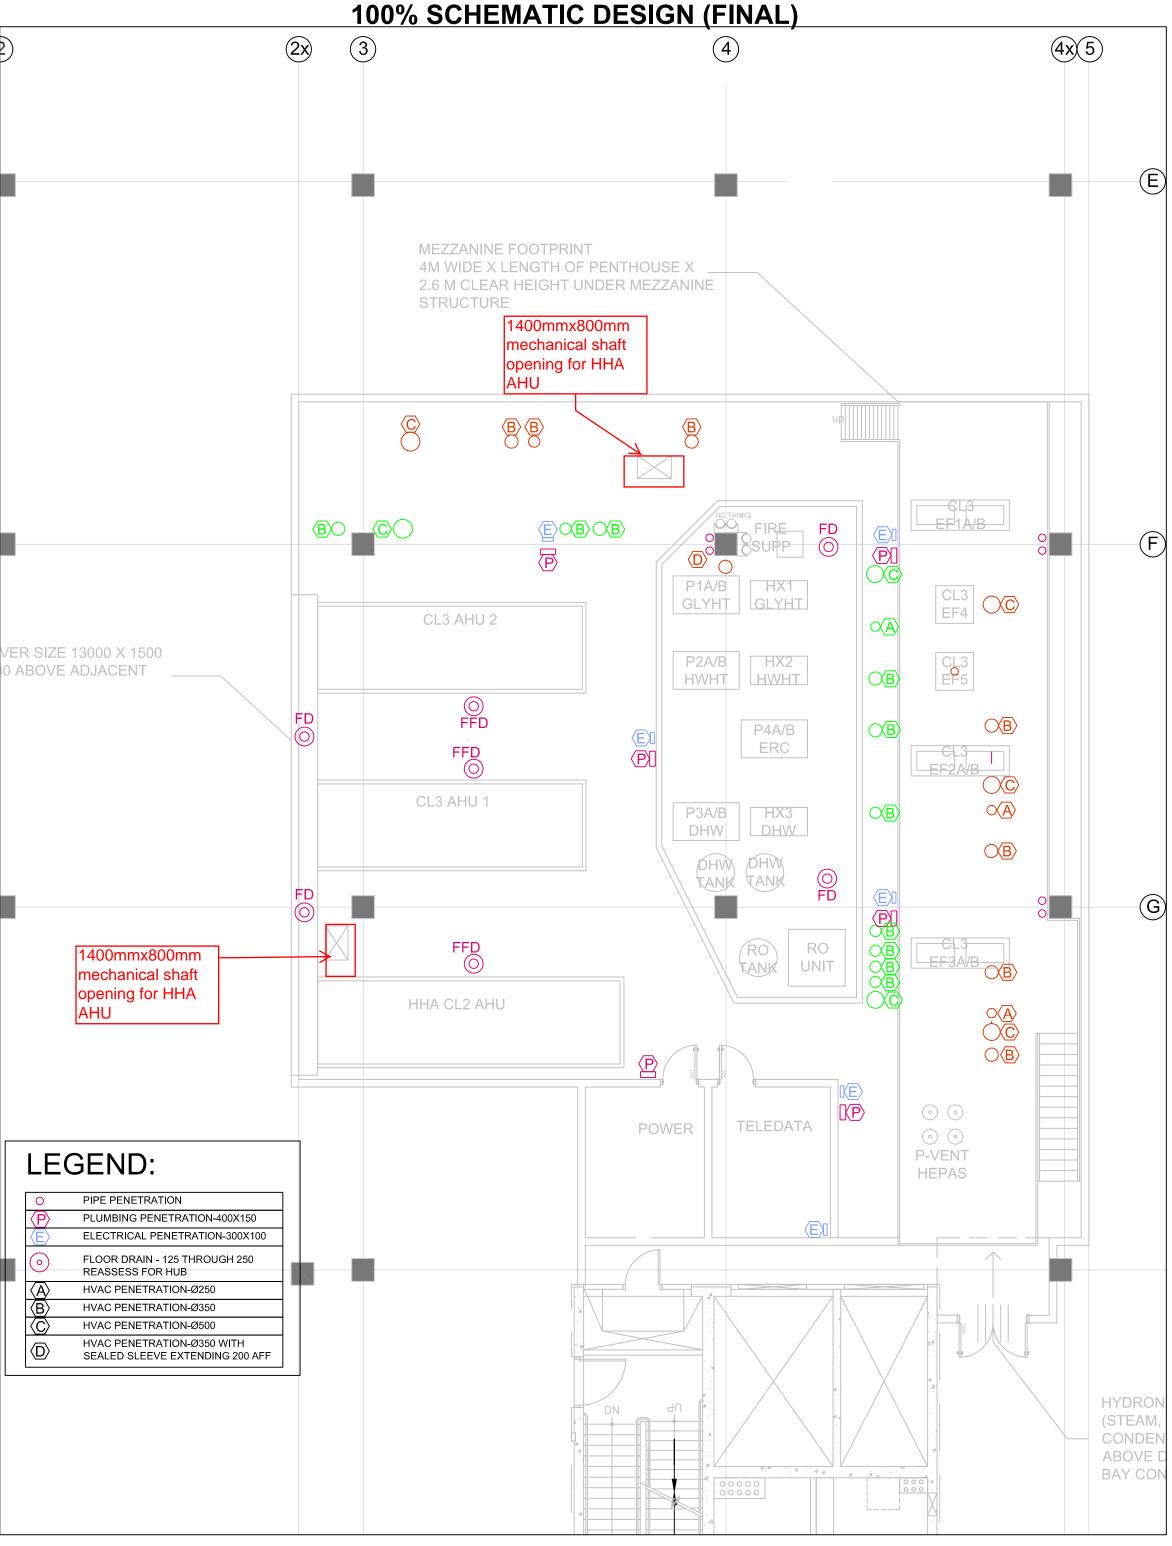

## PENTHOUSE SLAB PENETRATIONS SCALE 1:100

CONTRACTOR MUST CHECK & VERIFY ALL DIMENSIONS ON THE JOB. DO NOT SCALE DRAWINGS.

ALL DRAWINGS, SPECIFICATIONS AND RELATED DOCUMENTS ARE THE COPYRIGHT PROPERTY OF THE ARCHITECT AND MUST BE RETURNED UPON REQUEST. REPRODUCTION OF DRAWINGS, SPECIFICATIONS AND RELATED DOCUMENTS IN PART OR IN WHOLE IS FORBIDDEN WITHOUT THE WRITTEN PERMISSION OF THE ARCHITECT.

MaRS P2

Toronto, Ontario

PENTHOUSE SLAB PENETRATIONS SCHEMATIC

Scale: 1:100 Project No: 74017311-00 MAY 31, 2012 Date:

CLM-110