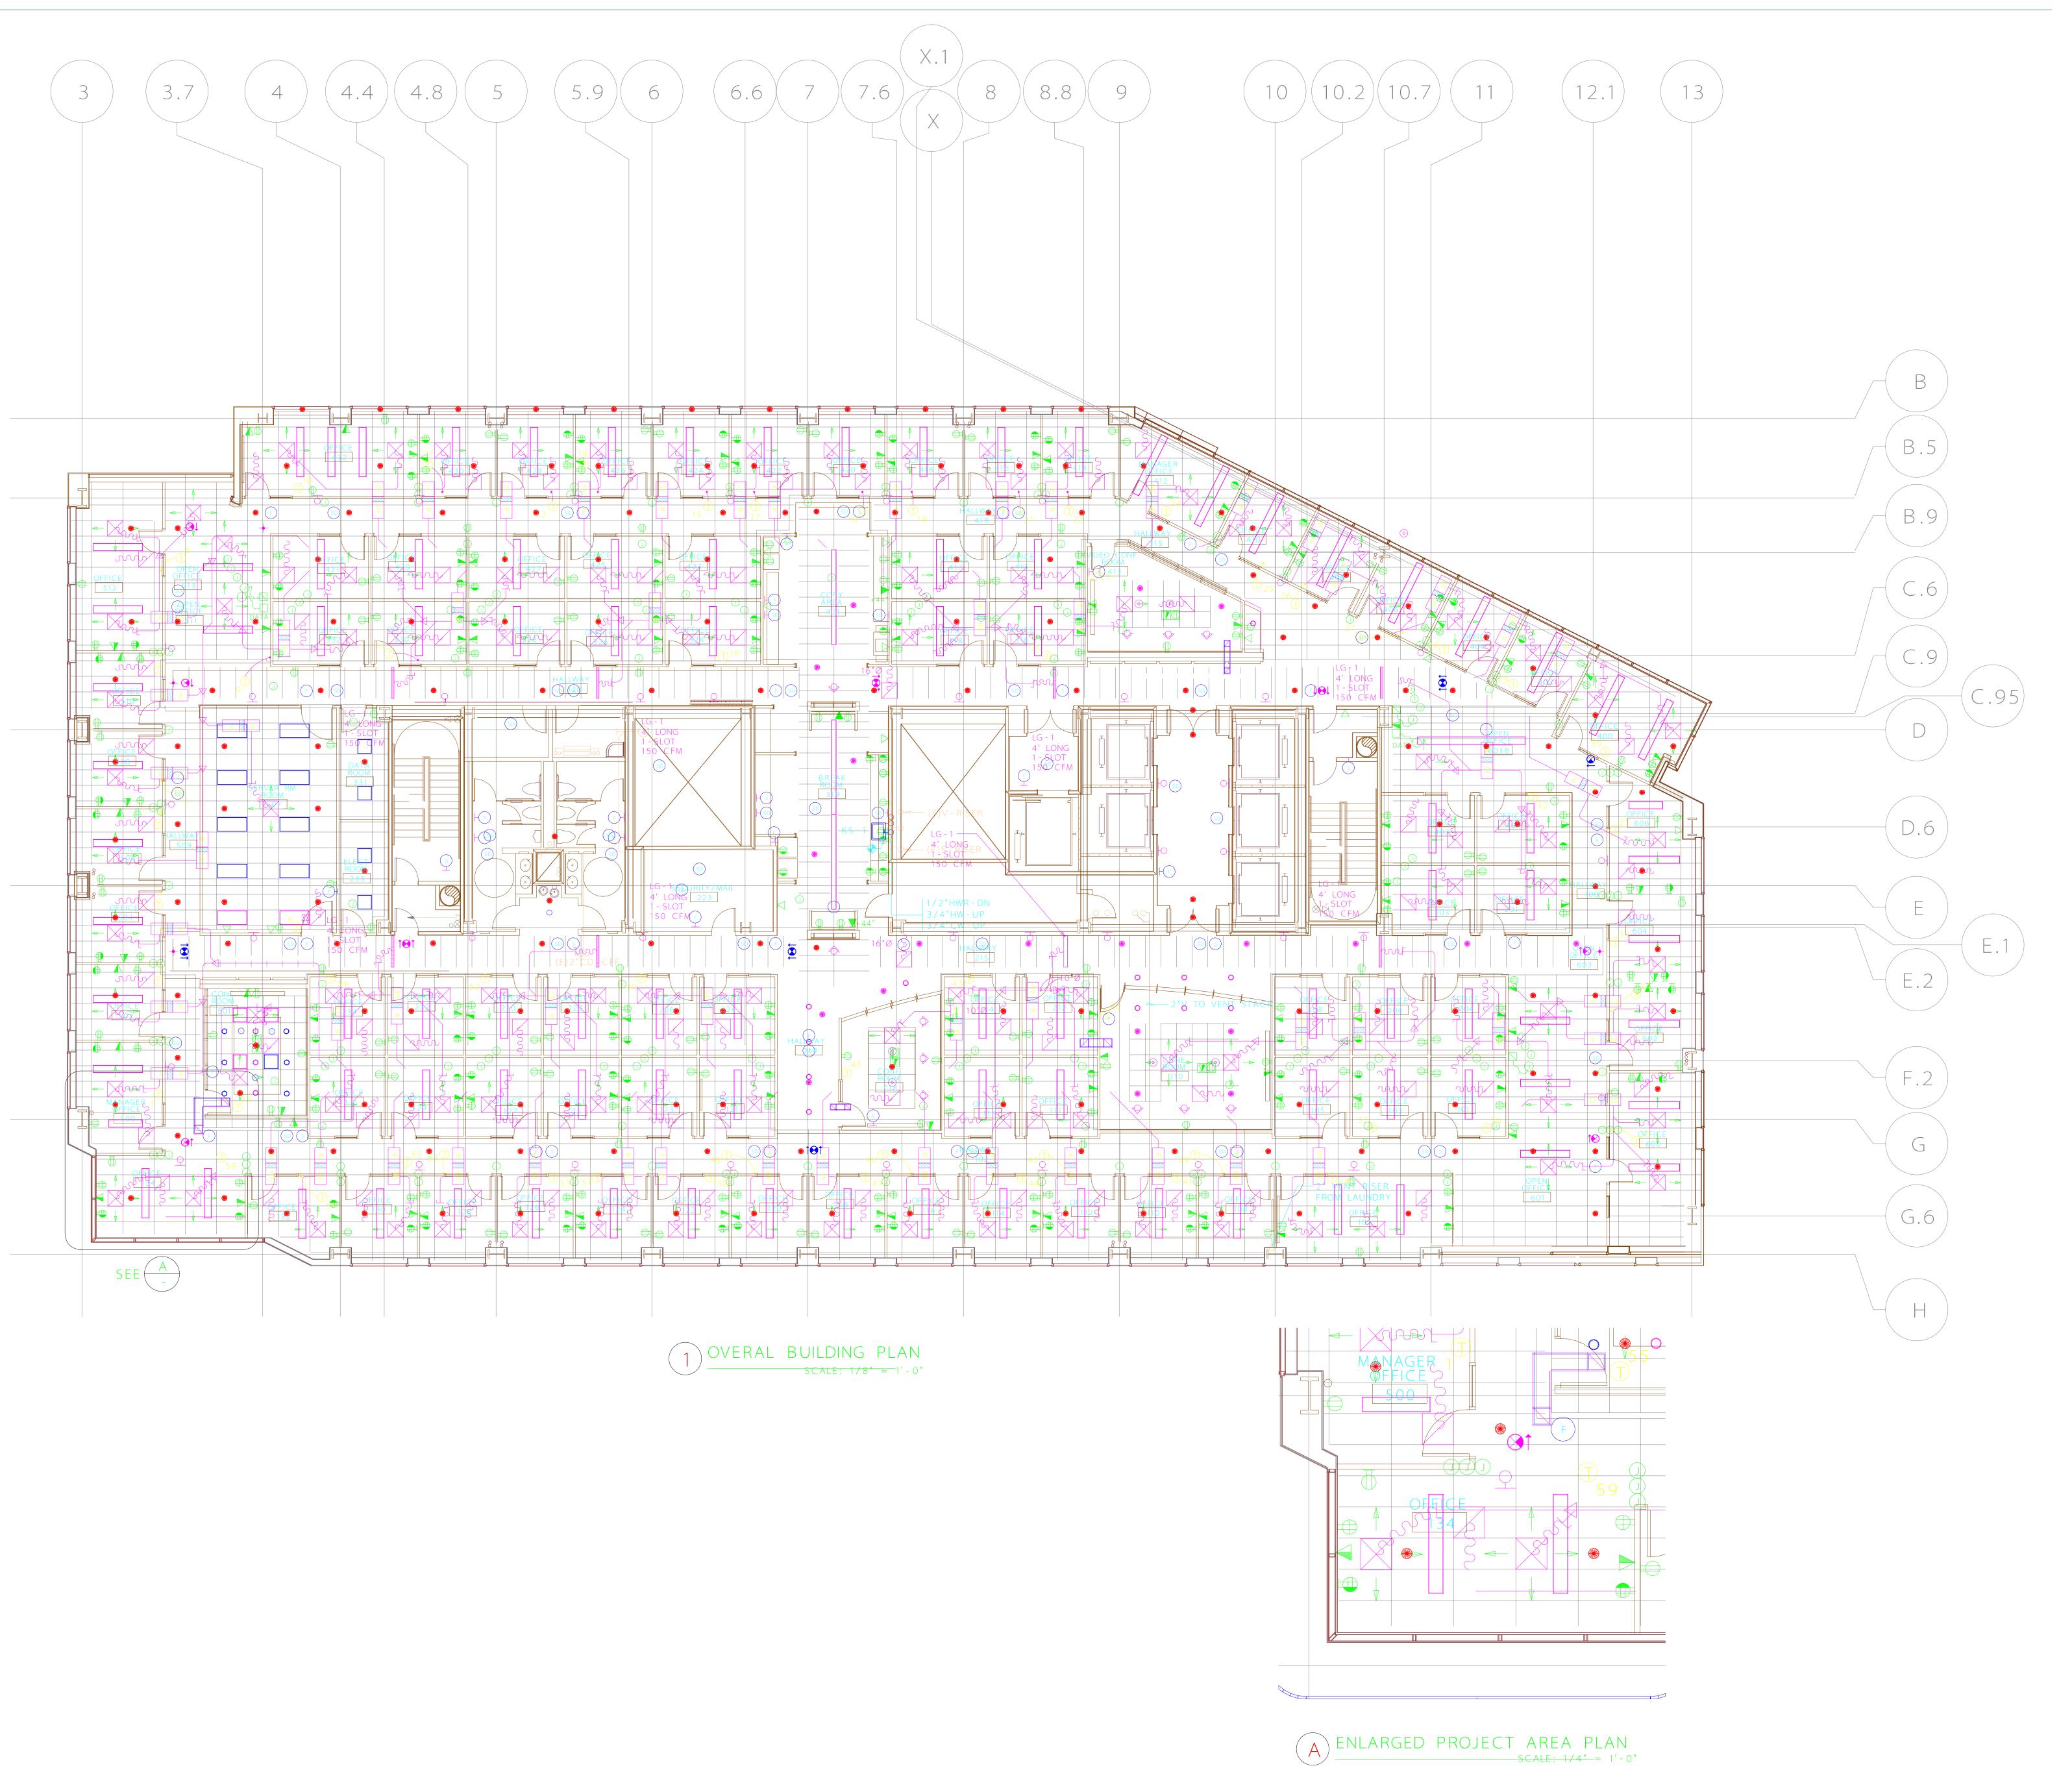

# FEC FIRE EXTINGUISHER CABINET. CR EXIT SIGN - CEILING MOUNTED

1/ID1.1

#### LINEAR SUPPLY DIFFUSER PENDANT WALL WASHER PENDANT LIGHT FIXTURE DOWN LIGHT

EXIT SIGN - CEILING MOUNTED

2'x 4' LAY-IN CEILING

2'x 2' LAY-IN CEILING

INDIRECT PENDANT LIGHT FIXTURE

2'X 4' FLUORESCENT LIGHT FIXTURE. WALL SCONCE REFER TO ELECT. DRAWINGS CONTROL POINT FOR CEILING GRID CEILING HEIGHT ELEVATON ABOVE FINISHED FLOOR

#### GENERAL NOTES

REFER TO SHEET A9.0 FOR FINISH LOCATIONS

SOLID LINES INDICATE NEW CONSTRUCTION SCREENED LINE INDICATED EXISTING CONSTRUCTION. VERIFY EXISTING CONDITIONS IN FIELD. REPORT DISCREPANCIES TO THE ARCHITECT. CONTRACTOR SHALL, AT ALL TIMES, MAINTAIN THE BUILDING IN A WEATHER TIGHT CONDITION. DIMENSIONS ARE FROM FACE OF PARTITION TO FACE OF PARTITION UNLESS NOTED OTHERWISE.

FIELD COORDINATE LOCATIONS OF ALL ELECTRICAL FLOOR BOXES BEFORE INSTALLATION. PROVIDE 20 GA. x 6" WIDE BLOCKING FOR ANCHORAGE AT PARTITION MOUNTED ACCESSORIES, WHITE BOARDS, MILLWORK ETC. BLOCKING TO SPAN A MIN. OF 2 STUDS, ATTACH TO STOPS WITH MIN. 2 SCREWS EA. STUD. FOR FURTHER INFORMATION REFER TO MECHANICAL, ELECTRICAL AND PLUMBING DRAWINGS REFER TO INTERIOIR ELEVATIONS FOR DIMENSIONS OF REVEALS, FIRE EXTINGUISHER CABINETS, SIGNAGE AND WALL SCONCES FOR TYPICAL DEVICE, SWITCH AND OUTLET ALIGNMENT REFER TO DETAIL 3/A8.3 AND 4/A3.3

SOLID LINES INDICATE NEW CONSTRUCTION SCREENED LINE INDICATED EXISTING CONSTRUCTION. FOR FURTHER INFORMATION REFER TO MECHANICAL, ELECTRICAL AND PLUMBING DRAWINGS REFER TO ELECTRICAL DRAWINGS FOR ALL LIGHTING ALL LIGHTS ARE DIMENSIONED TO CENTER OF FIXTURE UNLESS NOTED OTHERWISE

SPEAKER - REFER TO A/V DRAWINGS

STROBE/HORN - REFER TO FIRE ALARM DRAWINGS

#### KEYNOTES

LINE OF BULKHEAD/ SOFFIT/CLG. ABOVE TERMINATE ADDITIONAL LAYER OF 5/8" GYP.

ADDITIONAL LAYER OF 5/8" GYP. BD. APPLIED TO EXIST. PARTITION AT BUILDING CORE. REFER TO INTERIOR ELEVATION TYP. OPEN TO STRUCTURE ABOVE. REFER TO FINISH

FLOORESCENT LIGHTING MOUNTED AT UNDERSIDE OF UPPER CABINETS FURR OUT EXISTING SHAFT/CORE WALL W/ 5/8" GYPSUM BOARD OVER 3 5/8" METAL STUD FRAMING

DISPLAY REFRIGERATOR: BEVERAGE - AIR MODEL NO. MT27-W WHITE FINISH GE REFRIGERATOR MODEL NO. GTS221BMWW-

LINE OF DUSTWORK ABOVE PROVIDE GYP.BD. WRAP AT DUCT - SEE DETAIL 13/A8.9 LINE OF CABLE TRAY ABOVE.

DASHED LINE INDICATES SMOKE COMPARTMENTALIZED AREA. ALL PARTITIONS AND SOFFITS TO CONTINUE TO UNDERSIDE OF STRUCTURE. REFER TO DETAILS