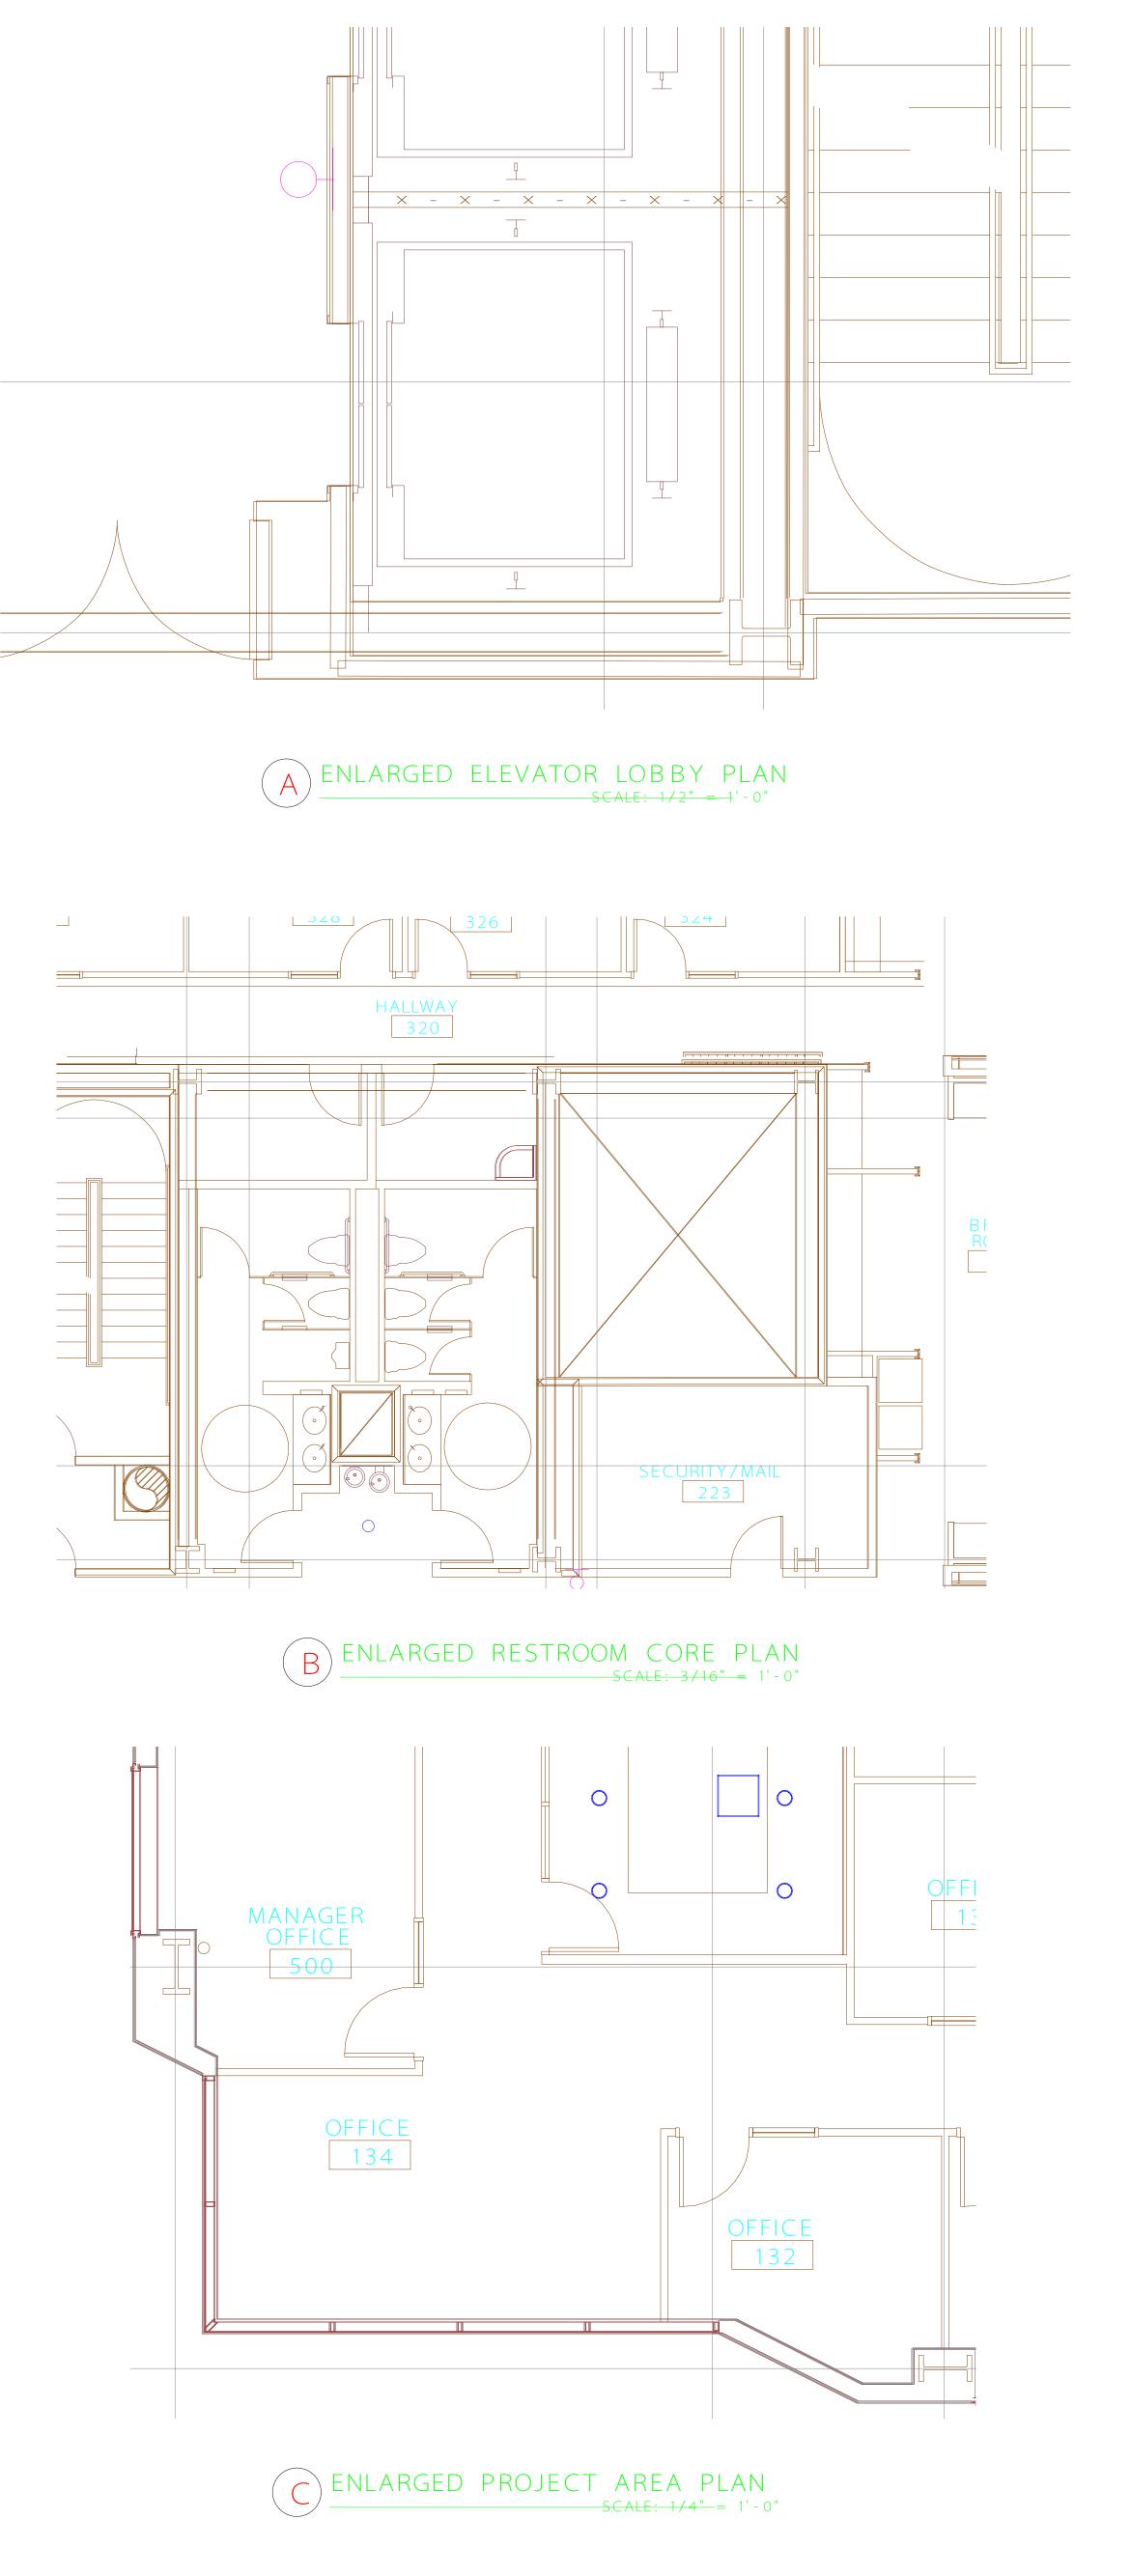

# FEC FIRE EXTINGUISHER CABINET. CR EXIT SIGN - CEILING MOUNTED

1/ID1.1

#### LINEAR SUPPLY DIFFUSER PENDANT WALL WASHER PENDANT LIGHT FIXTURE DOWN LIGHT

EXIT SIGN - CEILING MOUNTED

2'x 4' LAY-IN CEILING

2'x 2' LAY-IN CEILING

INDIRECT PENDANT LIGHT FIXTURE

2'X 4' FLUORESCENT LIGHT FIXTURE. WALL SCONCE REFER TO ELECT. DRAWINGS CONTROL POINT FOR CEILING GRID CEILING HEIGHT ELEVATON ABOVE FINISHED FLOOR

#### GENERAL NOTES

REFER TO SHEET A9.0 FOR FINISH LOCATIONS

SOLID LINES INDICATE NEW CONSTRUCTION SCREENED LINE INDICATED EXISTING CONSTRUCTION. VERIFY EXISTING CONDITIONS IN FIELD. REPORT DISCREPANCIES TO THE ARCHITECT. CONTRACTOR SHALL, AT ALL TIMES, MAINTAIN THE BUILDING IN A WEATHER TIGHT CONDITION. DIMENSIONS ARE FROM FACE OF PARTITION TO FACE OF PARTITION UNLESS NOTED OTHERWISE.

FIELD COORDINATE LOCATIONS OF ALL ELECTRICAL FLOOR BOXES BEFORE INSTALLATION. PROVIDE 20 GA. x 6" WIDE BLOCKING FOR ANCHORAGE AT PARTITION MOUNTED ACCESSORIES, WHITE BOARDS, MILLWORK ETC. BLOCKING TO SPAN A MIN. OF 2 STUDS, ATTACH TO STOPS WITH MIN. 2 SCREWS EA. STUD. FOR FURTHER INFORMATION REFER TO MECHANICAL, ELECTRICAL AND PLUMBING DRAWINGS REFER TO INTERIOIR ELEVATIONS FOR DIMENSIONS OF REVEALS, FIRE EXTINGUISHER CABINETS, SIGNAGE AND WALL SCONCES FOR TYPICAL DEVICE, SWITCH AND OUTLET ALIGNMENT REFER TO DETAIL 3/A8.3 AND 4/A3.3

SOLID LINES INDICATE NEW CONSTRUCTION SCREENED LINE INDICATED EXISTING CONSTRUCTION. FOR FURTHER INFORMATION REFER TO MECHANICAL, ELECTRICAL AND PLUMBING DRAWINGS REFER TO ELECTRICAL DRAWINGS FOR ALL LIGHTING ALL LIGHTS ARE DIMENSIONED TO CENTER OF FIXTURE UNLESS NOTED OTHERWISE

SPEAKER - REFER TO A/V DRAWINGS

STROBE/HORN - REFER TO FIRE ALARM DRAWINGS

#### KEYNOTES

LINE OF BULKHEAD/ SOFFIT/CLG. ABOVE TERMINATE ADDITIONAL LAYER OF 5/8" GYP.

ADDITIONAL LAYER OF 5/8" GYP. BD. APPLIED TO EXIST. PARTITION AT BUILDING CORE. REFER TO INTERIOR ELEVATION TYP. OPEN TO STRUCTURE ABOVE. REFER TO FINISH

FLOORESCENT LIGHTING MOUNTED AT UNDERSIDE OF UPPER CABINETS FURR OUT EXISTING SHAFT/CORE WALL W/ 5/8" GYPSUM BOARD OVER 3 5/8" METAL STUD FRAMING

DISPLAY REFRIGERATOR: BEVERAGE - AIR MODEL NO. MT27-W WHITE FINISH GE REFRIGERATOR MODEL NO. GTS221BMWW-

LINE OF DUSTWORK ABOVE PROVIDE GYP.BD. WRAP AT DUCT - SEE DETAIL 13/A8.9 LINE OF CABLE TRAY ABOVE.

DASHED LINE INDICATES SMOKE COMPARTMENTALIZED AREA. ALL PARTITIONS AND SOFFITS TO CONTINUE TO UNDERSIDE OF STRUCTURE. REFER TO DETAILS